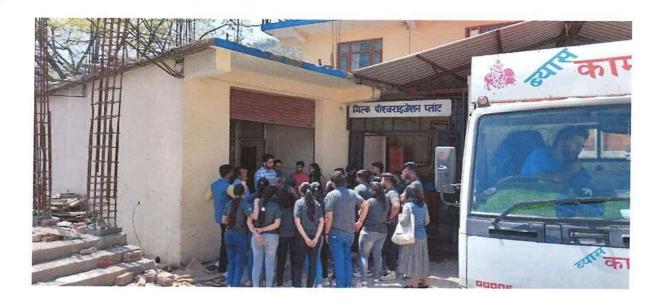

# Report on "Industrial Visit"

at

J.P. Enterprise, Nashik

Held on: 01st July 2022

Organized by:

MBA Department
Dr. Moonje Institute of Mangement & Computer Studies, Nashik

### A Brief Description of the Industrial Visit to J.P.Enterprises, Nashik

The Department of MBA, Dr. Moonje Institute of Management & Computer Studies organized one day Industrial Visit to J.P. Enterprises, Nashik on 1<sup>st</sup> July 2022 for MBA Students.

The Industrial visit to J.P. Enterprises in Nashik was an enlightening experience, offering a glimpse into the dynamic world of manufacturing and production. Nestled in the heart of Nashik, J.P. Enterprises stands as a testament to innovation and efficiency in the industrial landscape.

Upon arrival, we were greeted by the bustling atmosphere of the factory floor, where state-of-the-art machinery hummed with activity. Our guide, an experienced industry professional, led us through the various departments, explaining the intricate processes involved in each stage of production.