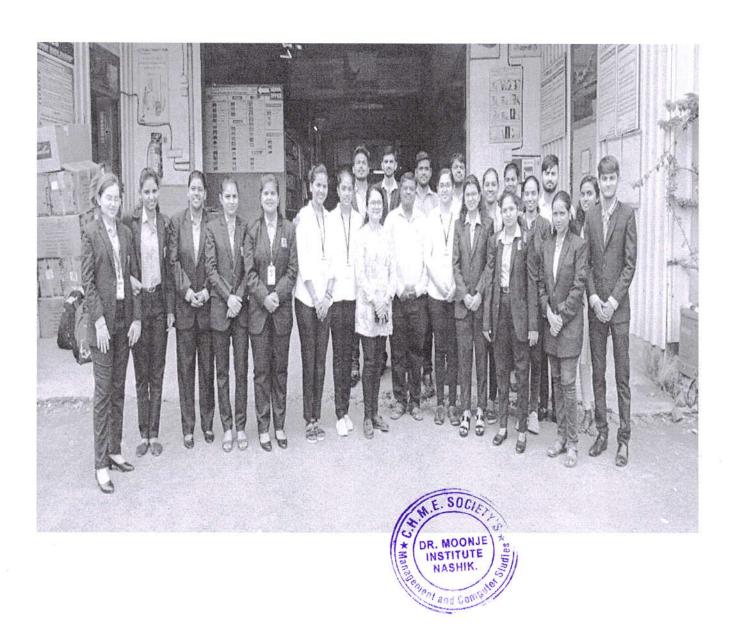

# Report on "Industrial Visit"

at

J.P. Enterprise, Nashik

Held on: 01st July 2022

Organized by:

MBA Department
Dr. Moonje Institute of Mangement & Computer Studies, Nashik

### A Brief Description of the Industrial Visit to J.P.Enterprises, Nashik

The Department of MBA, Dr. Moonje Institute of Management & Computer Studies organized one day Industrial Visit to J.P. Enterprises, Nashik on 1<sup>st</sup> July 2022 for MBA Students.

The Industrial visit to J.P. Enterprises in Nashik was an enlightening experience, offering a glimpse into the dynamic world of manufacturing and production. Nestled in the heart of Nashik, J.P. Enterprises stands as a testament to innovation and efficiency in the industrial landscape.