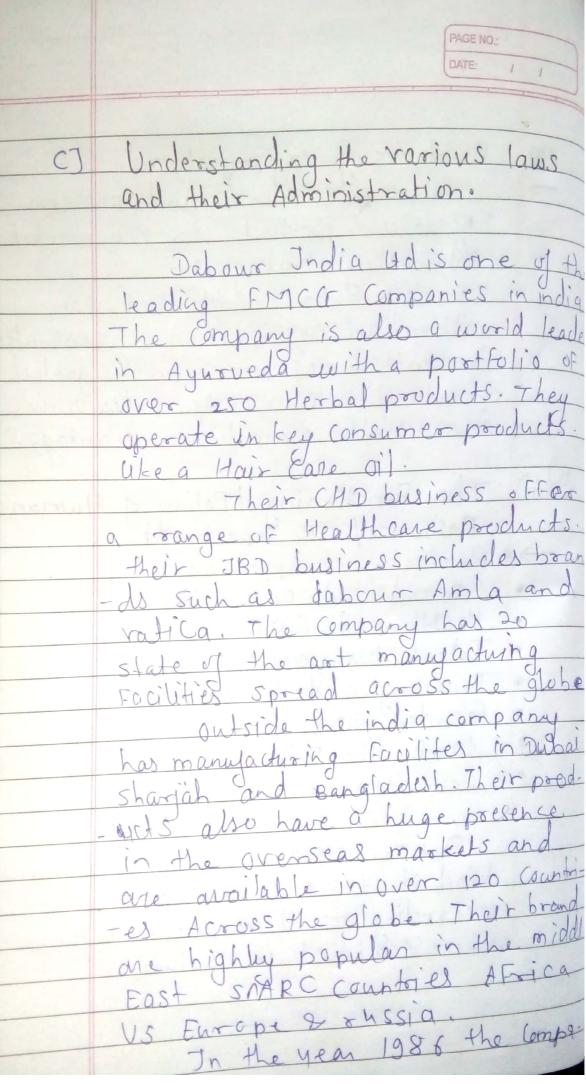

### A Brief Description of the Industrial Visit to J.P.Enterprises, Nashik

The Department of MBA, Dr. Moonje Institute of Management & Computer Studies organized one day Industrial Visit to J.P. Enterprises, Nashik on 1<sup>st</sup> July 2022 for MBA Students.

The Industrial visit to J.P. Enterprises in Nashik was an enlightening experience, offering a glimpse into the dynamic world of manufacturing and production. Nestled in the heart of Nashik, J.P. Enterprises stands as a testament to innovation and efficiency in the industrial landscape.