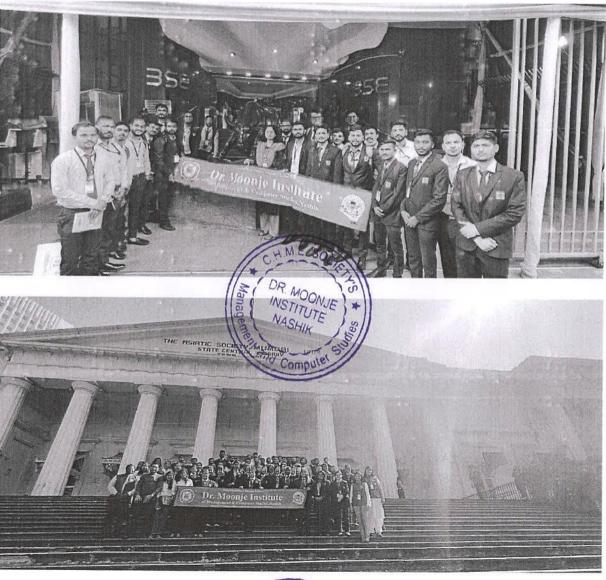

### Activity Report Name

Activity Name: Industrial Visit (Study Tour)

Name of the Resource Person /Organization: BSE and RBI Museum, Mumbai

### Places Visited:

- 1. RBI museum
- 2. BSE
- 3. Asiatic State Central Library
- 4. Gate Way of India, etc.