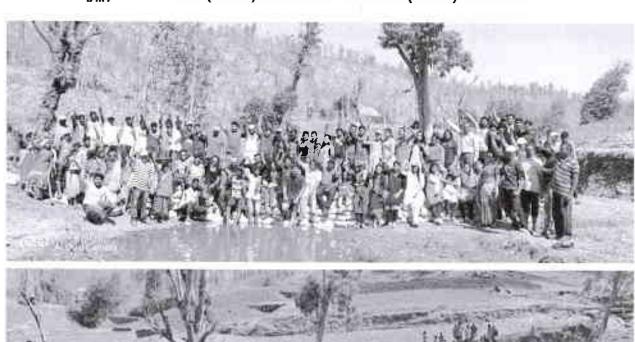

Shramanubhav Shibir improving quality and carrying of ecosystems including, water in surface bodies, aquifers and soil profile and arresting degradation of natural resources. It's plays major important role in students life by connecting the formal classroom to real-life experience and use the community as context for learning



Dr. Moonje Institute of Management & Computer Studies (Affiliated to University of Pune & Approved by AICTE New Delhi) Bhonsala Military College Campus Rambhoomi, Nashik – 422 005 Ph. No. (0253) 2342840 Tele fax-(0253) 2309617













Dr. Moonje Institute of Management & Computer Studies (Affiliated to University of Pune & Approved by AICTE New Delhi)
Bhonsala Military College Campus Rambhoomi, Nashik – 422 005
Ph. No. (0253) 2342840 Tele fax-(0253) 2309617











Dr. Moonje Institute of Management & Computer Studies (Affiliated to University of Pune & Approved by AICTE New Delhi) Bhonsala Military College Campus Rambhoomi, Nashik – 422 005 Ph. No. (0253) 2342840 Tele fax-(0253) 2309617







Dr. Moonje Institute of Management & Computer Studies (Affiliated to University of Pune & Approved by AICTE New Delhi) Bhonsala Military College Campus Rambhoomi, Nashik – 422 005 Ph. No. (0253) 2342840 Tele fax-(0253) 2309617







# Workshop



Dr. Moonje Institute of Management & Computer Studies ,Nashik (Affiliated to University of Pune & Approved by AICTE New Delhi) Bhonsala Military College Campus, Rambhoomi, Nashik – 422 005

Accredited by NAAC with B+ Grade

Ph. No. (0253) 6519128 Tele fax-(0253) 2309617

Date: 10.3.2021

#### Activity Repor