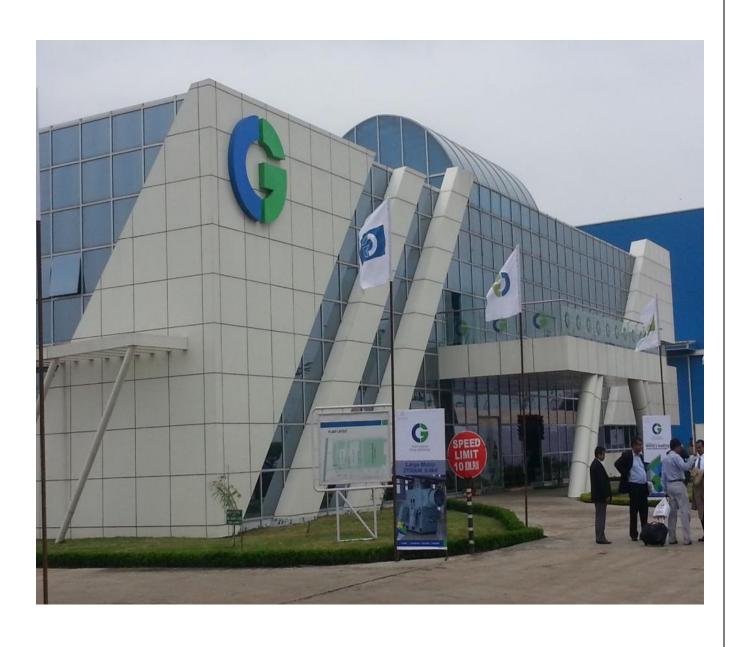

# Report on "Industrial Visit"

at

J.P. Enterprise, Nashik

Held on: 01st July 2022

Organized by:

MBA Department
Dr. Moonje Institute of Mangement & Computer Studies, Nashik

### A Brief Description of the Industrial Visit to J.P.Enterprises, Nashik

The Department of MBA, Dr. Moonje Institute of Management & Computer Studies organized one day Industrial Visit to J.P. Enterprises, Nashik on 1<sup>st</sup> July 2022 for MBA Students.

The Industrial visit to J.P. Enterprises in Nashik was an enlightening experience, offering a glimpse into the dynamic world of manufacturing and production. Nestled in the heart of Nashik, J.P. Enterprises stands as a testament to innovation and efficiency in the industrial landscape.

Upon arrival, we were greeted by the bustling atmosphere of the factory floor, where state-of-the-art machinery hummed with activity. Our guide, an experienced industry professional, led us through the various departments, explaining the intricate processes involved in each stage of production.