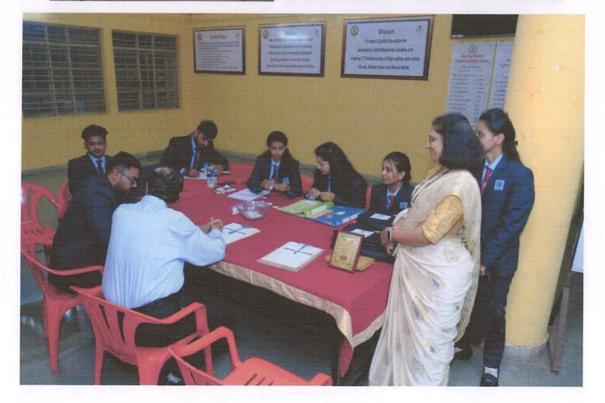

### Activity Report Name

Activity Name: Industrial Visit (Study Tour)

Name of the Resource Person /Organization: BSE and RBI Museum, Mumbai

### Introduction:

The MBA students of DMI had a golden opportunity to visit the Bombay Stock Exchange (BSE) and RBI Museum as a part of their Mumbai -study tour.

The executives of BSE who welcomed the students provided them with an introduction to the Indian Capital Markets. Students learned about the history of BSE and its day to day working and the standard operating procedures through which it facilitates the voluminous trading transactions in the capital market. The BSE staff also apprised the students about the certifications like NCFM and NISM and their importance to enhance one's employability in Banking and Financial Services Industry.