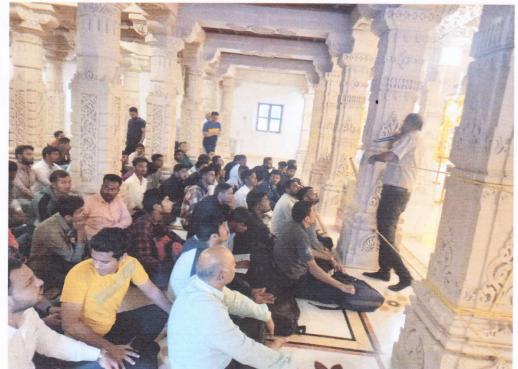

### Activity Report Name

Activity Name: Industrial Visit (Study Tour)

Name of the Resource Person /Organization: BSE and RBI Museum, Mumbai

### Introduction:

The MBA students of DMI had a golden opportunity to visit the Bombay Stock Exchange (BSE) and RBI Museum as a part of their Mumbai -study tour.

The executives of BSE who welcomed the students provided them with an introduction to the Indian Capital Markets. Students learned about the history of BSE and its day to day working and the standard operating procedures through which it facilitates the voluminous trading transactions in the capital market. The BSE staff also apprised the students about the certifications like NCFM and NISM and their importance to enhance one's employability in Banking and Financial Services Industry.

### Industrial Visit (BSE and RBI Museum Study Tour)

Date and Day of the Visit: 28th Dec.,2022

Wednesday

Departure: Venue: DMI Campus

Time: 4.00 am

Arrival: Venue: DMI Campus

Time: 10.30 pm (tentatively)

Total Registered Participants: 92 MBA I and MBA II Students