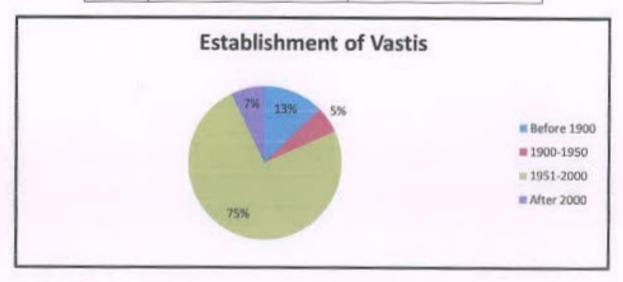

lect accurate data.
- Mobility challenges: Slums are often densely populated and may be difficult to navigate, which can make it challenging for surveyors to reach all parts of the area.
- Political factors: Surveyors may face political challenges in gaining access to slum areas, particularly if there are political tensions or if the area is controlled by a particular group or organization.



## Data Analysis & Presentations: Demographic Profile of Vasti

## 1. Establishment of Vastis:

| Sr.No. | Year of Establishment | Total Numbers |
|--------|-----------------------|---------------|
| 1      | Before 1900           | 07            |
| 2      | 1900-1950             | 03            |
| 3      | 1951-2000             | 41            |
| 4      | After 2000            | 04            |



## Interpretation:

From this data, it can be inferred that the majority of the vastis (41 out of 55) were established due to between the years 1951 and 2000. This suggests a period of rapid urbanization and population growth during this time, which may have led to an increase in the number of slum vastis.

## 2. Religion of peoples in Vasti:

| Sr.No. | Religion  | Total Numbers |
|--------|-----------|---------------|
| 1      | Hindu     | 43            |
| 2      | Muslim    | 3             |
| 3      | Buddha    | 8             |
| 4      | Christian | 1             |





## Interpretation:

From this data, it can be inferred that the majority of individuals in this group of vastis identify as Hindu, with only a small number of individuals identifying as Muslim, Buddhist, or Christ