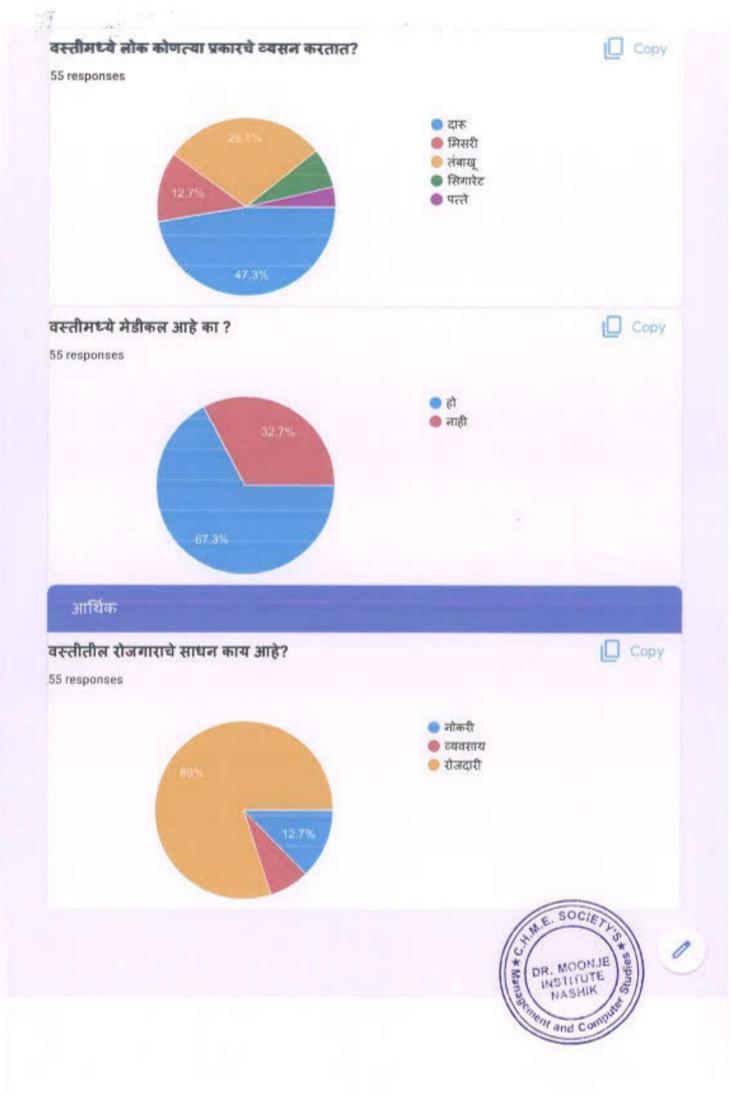

othivada Sambhaji Chauk Vaitagvadi Beldarvadi Amrutdham Shivneri Anandivali, Kolivada Jalapur Swarbaba Nagar (jagatap vadi) Prabudha Nagar Santoshi Mata Nagar Copy वस्तीचा पीन कोड 6 (10.9%) 5 (9,1%) 4 (7.3%) 4 (7.3%) 4 3 (5,5%) 3 (5,5%) 3 (5.5%)











# 3. वस्तीचे मुख्य रस्ते किती आहेत 20 15 18 (32)7%) 10 (18.2%) 10 (18.2%) 1 (1.8%) 2 (3.6%) 1 (1.8%) (1.8%) (1.8%) (1.8%) (1.8%) (1.8%) (1.8%) (1.8%)











## Copy 1. आपल्या वस्तीत किती दवाखाने आहेत? 55 responses 15 12 (21.8%) 10 (18.2%) 10 5 (9.1%) 5 (9.1%) 4 (7,3%) 3 (5,5%) 3 (5,5%) 2 (3.62i(3.6%) 1 (1,81i(1.8ii(1.8%)) 1 (1.81i(1.8%)) 5 1 (1,81()1,81()1.8% (1.8%)0 Nagarpalika nahi 3 2 5 Ho No कचरा घेण्यास घंटागाडी नियमित येते का? Copy 55 responses ाह 🌑 **ा** नाही Copy गटार चेंबर अवस्था कशी आहे ? 55 responses वंद **8** उघडे











### 3.वस्तीत कोणकोणत्या संस्था काम करतात 55 responses 15 11 (20%) 11 (20%) 10 5 3 (5.5%) 1-लोक विकास सा... Kontech nahi Nahi aroyga vidhyapith गोदावरी सेंट्रल बॅक Charitebal trust RSS NA वस्ती म...



Mihir Rajendra Agale Vishal Ushire Mahesh Suresh Vadkar Mayuresh Kiran Chandratre Monish Patil Mayuresh Chandratre प्रकाश रायकर Balasaheb bachani Kishan maharaj thorat Mr. Trambak kashinath jadhav Popat Baburao Dambale Nitin madhukar kahar Rohan mane Rameshwar Thande प्रतिक शिवाजी मोरे UTKARSH JANARDAN SONAWANE Anurudhajadhav Amol Shide Sakshi Ugale Baba saheb bachhani

4. फॉर्म अरणाऱ्या व्यक्तीचेनाव

55 responses

Shyam pandit shinde Prem Pathade Ranibai Mhaske Yash Yuvraj pardeshi Kaustubh pramod bhole Darpan Dasani Swapnil Ghanshyam dixit Shruti santosh birari Kalyani mali अमोल ज्ञानेश