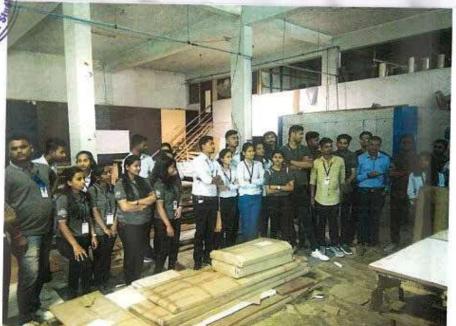

### A Brief Description of the Industrial Visit to J.P.Enterprises, Nashik

The Department of MBA, Dr. Moonje Institute of Management & Computer Studies organized one day Industrial Visit to J.P. Enterprises, Nashik on 1<sup>st</sup> July 2022 for MBA Students.

The Industrial visit to J.P. Enterprises in Nashik was an enlightening experience, offering a glimpse into the dynamic world of manufacturing and production. Nestled in the heart of Nashik, J.P. Enterprises stands as a testament to innovation and efficiency in the industrial landscape.

Upon arrival, we were greeted by the bustling atmosphere of the factory floor, where state-of-the-art machinery hummed with activity. Our guide, an experienced industry professional, led us through the various departments, explaining the intricate processes involved in each stage of production.