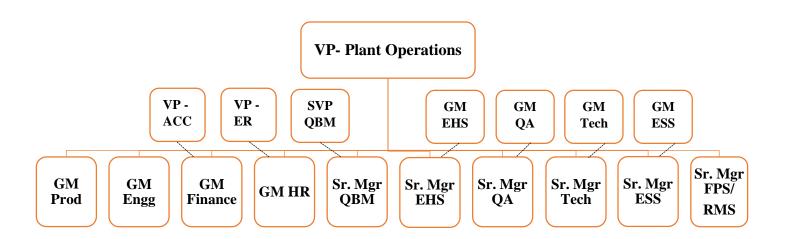

### A Brief Description of the Industrial Visit to J.P.Enterprises, Nashik

The Department of MBA, Dr. Moonje Institute of Management & Computer Studies organized one day Industrial Visit to J.P. Enterprises, Nashik on 1<sup>st</sup> July 2022 for MBA Students.

The Industrial visit to J.P. Enterprises in Nashik was an enlightening experience, offering a glimpse into the dynamic world of manufacturing and production. Nestled in the heart of Nashik, J.P. Enterprises stands as a testament to innovation and efficiency in the industrial landscape.

Upon arrival, we were greeted by the bustling atmosphere of the factory floor, where state-of-the-art machinery hummed with activity. Our guide, an experienced industry professional, led us through the various departments, explaining the intricate processes involved in each stage of production.

From raw material procurement to final product assembly, we witnessed firsthand the meticulous attention to detail and quality control measures implemented by J.P. Enterprises. The visit provided valuable insights into the challenges and opportunities faced by modern-day manufacturing companies, as well as the importance of technological advancements in streamlining operations.