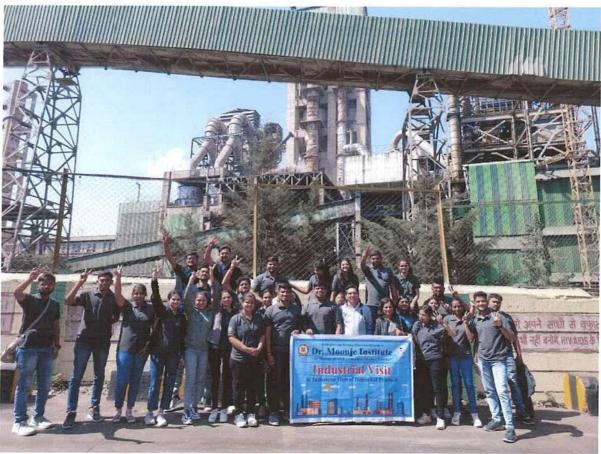

# Report on "Industrial Visit"

at

J.P. Enterprise, Nashik

Held on: 01st July 2022

Organized by:

MBA Department
Dr. Moonje Institute of Mangement & Computer Studies, Nashik

### A Brief Description of the Industrial Visit to J.P.Enterprises, Nashik

The Department of MBA, Dr. Moonje Institute of Management & Computer Studies organized one day Industrial Visit to J.P. Enterprises, Nashik on 1<sup>st</sup> July 2022 for MBA Students.

The Industrial visit to J.P. Enterprises in Nashik was an enlightening experience, offering a glimpse into the dynamic world of manufacturing and production. Nestled in the heart of Nashik, J.P. Enterprises stands as a testament to innovation and efficiency in the industrial landscape.

Upon arrival, we were greeted by the bustling atmosphere of the factory floor, where state-of-the-art machinery hummed with activity. Our guide, an experienced industry professional, led us through the various departments, explaining the intricate processes involved in each stage of production.

From raw material procurement to final product assembly, we witnessed firsthand the meticulous attention to detail and quality control measures implemented by J.P. Enterprises. The visit provided valuable insights into the challenges and opportunities faced by modern-day manufacturing companies, as well as the importance of technological advancements in streamlining operations.