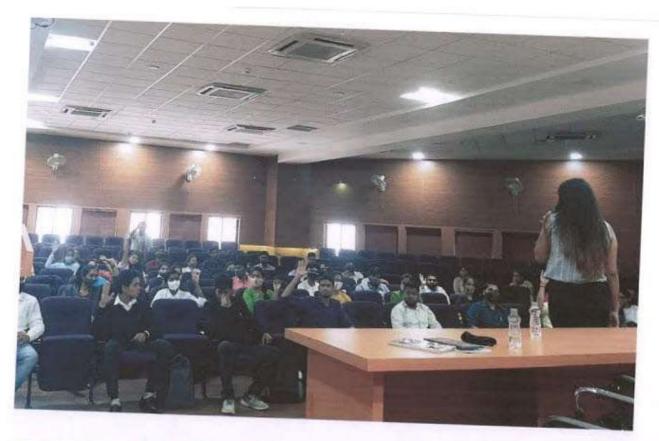

### Introduction:

The MBA students of DMI had a golden opportunity to visit the Bombay Stock Exchange (BSE) and RBI Museum as a part of their Mumbai -study tour.

The executives of BSE who welcomed the students provided them with an introduction to the Indian Capital Markets. Students learned about the history of BSE and its day to day working and the standard operating procedures through which it facilitates the voluminous trading transactions in the capital market. The BSE staff also apprised the students about the certifications like NCFM and NISM and their importance to enhance one's employability in Banking and Financial Services Industry.

The tour of the exchange was followed by a Knowledge Session wherein students got to know the basics of De-mat account and Online Trading system, and had their many questions answered. RBI museum was a knowledge gaining tour to put in place permanent, temporary, and itinerant exhibits of the representative coinage of India, paper currency, gold bars as well as financial instruments and curiosities down the ages. It also aims at stimulating research and study on the evolution of money around the Indian Ocean Rim and disseminating information to the Public anent currency & finance.