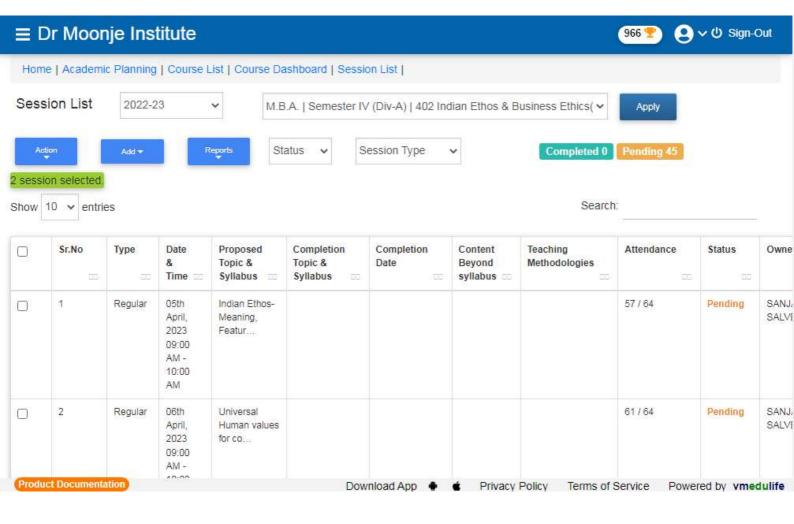

Adole Vishal 47144 Avhad Sanchita 47146 Deshpande Abhijit

47148 Dharmadhikari

47149 Sani Dhuvare

2021 at 10.00 am.

and attend the Exam.

Exam link:

-ycxa-zzr

Message

26 May 2021







Join Zoom Meeting https://us02web.zoom.us/j /87690295119?pwd=U1ZDN3JF

MVFZL2IJTzAyMFBXSVErQT09

Mumbai, Kolkata, New Delhi

Meeting ID: 876 9029 5119

Passcode: 123

1:03 pm

Join session 1:03 pm



Google Forms – create and analyse surveys, for free.

Create a new survey on your own or with ... shorturl.at

http://shorturl.at/inBI1

All dear students kindly submit your COVID Vaccination Dose details on Above Link till today evening.

Thank you Ankush Pingale

R)

2:39 pm

Rajeshwari Rasal PhD Immediately join the session

3:48 pm

Only admins can send messages







# LMS

&

# Google Classroom













308 PM MBA II 2022-23 3 Credits Each, 50 Marks CCE, 50 Marks ESE

\*\*\*

Stream

Classwork

People

Grades

Class is archived. Restore it to add or edit anything.

Restore





sanjay salve posted a new assignment: 308 PM CE I Written Assignment Jan 2, 2023

: