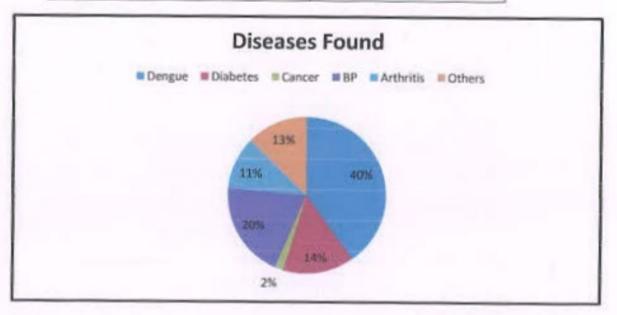

3            |
| 2      | No                      | 12            |



### Interpretation:

However, the data indicates that a significant number of locations have sewage chamber facilities available, which may indicate a focus on sanitation and public health in the area. The absence of sewage chamber facilities in some locations may have implications for waste management and environmental health in the community.



### 9. Diseases Found in Vastis:

| Sr.No. | Diseases Type | Total Numbers |
|--------|---------------|---------------|
| 1      | Dengue        | 22            |
| 2      | Diabetes      | 08            |
| 3      | Cancer        | 01            |
| 4      | BP            | - 11          |
| 5      | Arthritis     | 06            |
| 6      | Others        | 07            |



### Interpretation:

However, the data suggests that Dengue and BP are relatively common in the area, while Cancer is less prevalent. The presence of cases of chronic conditions such as Diabetes and Arthritis may have implications for healthcare and support services in the community. Further information would be needed to draw any conclusions about the prevalence or incidence rates of these diseases in the area.

Diseases commonly found in slum areas can be caused by a variety of factors, including poor sanitation, overcrowding, lack of access to healthcare, and exposure to environmental pollutants. Some of the most common diseases found in slum areas include:

- Dengue fever: This is a mosquito-borne viral disease that can cause high fever, severe headache, joint and muscle pain, and in