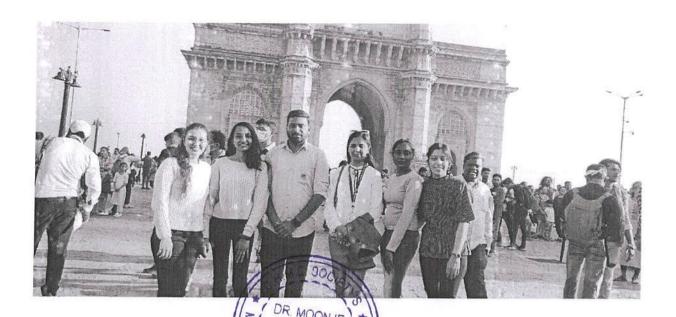

The visit proved to be a great learning experience for the students who walked away with a much better understanding of how this engine of capital growth functions.

Along with the knowledge gaining students also enjoyed a walk at Gateway of India and The Asiatic Society-Library.

### Places Visited:

- 1. RBI museum
- 2. BSE
- 3. Asiatic State Central Library
- 4. Gate Way of India, etc.