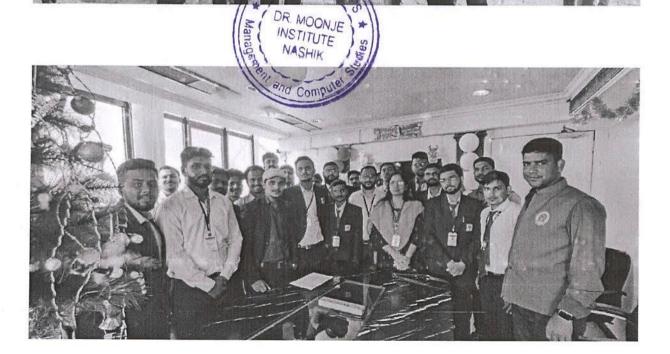

### Activity Report Name

Activity Name: Industrial Visit (Study Tour)

Name of the Resource Person /Organization: BSE and RBI Museum, Mumbai

### Introduction:

The MBA students of DMI had a golden opportunity to visit the Bombay Stock Exchange (BSE) and RBI Museum as a part of their Mumbai -study tour.

The executives of BSE who welcomed the students provided them with an introduction to the Indian Capital Markets. Students learned about the history of BSE and its day to day working and the standard operating procedures through which it facilitates the voluminous trading transactions in the capital market. The BSE staff also apprised the students about the certifications like NCFM and NISM and their importance to enhance one's employability in Banking and Financial Services Industry.

Date of Activity: 28th Dec., 2022

Activity Coordinator: Dr. Harshada Aurangabadkar

Accompanying Faculties: 1. Prof. Sanjay Salve

2. Prof. Ankush Pingle

3. Dr. Niraj Chaoudhari

4. Prof. Shivshakti Nanda

5. Prof. Aditi Kulkarni