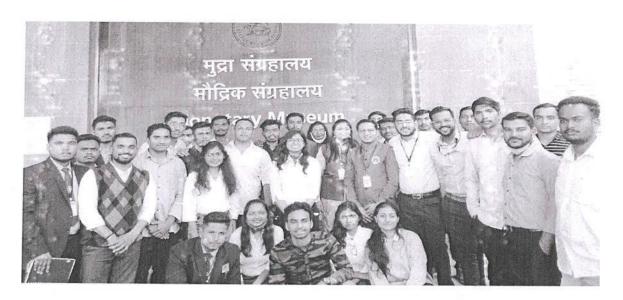

### Introduction:

The MBA students of DMI had a golden opportunity to visit the Bombay Stock Exchange (BSE) and RBI Museum as a part of their Mumbai -study tour.

The executives of BSE who welcomed the students provided them with an introduction to the Indian Capital Markets. Students learned about the history of BSE and its day to day working and the standard operating procedures through which it facilitates the voluminous trading transactions in the capital market. The BSE staff also apprised the students about the certifications like NCFM and NISM and their importance to enhance one's employability in Banking and Financial Services Industry.

The tour of the exchange was followed by a Knowledge Session wherein students got to know the basics of De-mat account and Online Trading system, and had their many questions answered. RBI museum was a knowledge gaining tour to put in place permanent, temporary, and itinerant exhibits of the representative coinage of India, paper currency, gold bars as well as financial instruments and curiosities down the ages. It also aims at stimulating research and study on the evolution of money around the Indian Ocean Rim and disseminating information to the Public anent currency & finance.