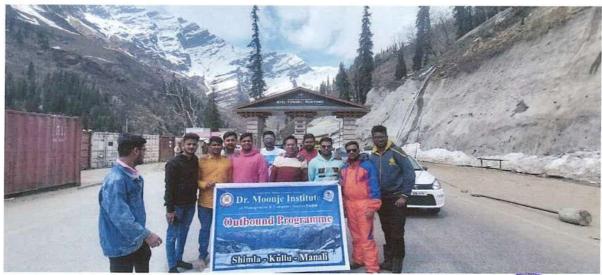

rni

Director

Mr.Rahul Vaidya

Chairman

Encl.: Quotations from Tour Operators



**CHME Society's** 

Dr. Moonje Institute of Management & Computer Studies ,Nashik (Affiliated to S.P.Pune University & Approved by AICTE New Delhi) Bhonsala Military College Campus Rambhoomi, Nashik – 422 005 Accredited by NAAC B+

Ph. No. (0253) 6519128 Tele fax-(0253) 2309617

Date: 23/03/2023

### **Notice**

All MBA & MCA Students informed that, those students interested to register for outbound program in Shimla –Kullu- Manali from 10<sup>th</sup> April to 18<sup>th</sup> April 2023, please fill following google form up to 3<sup>rd</sup> April 2023.

Google Form Link:-https://forms.gle/88FtvUaprokqddGU8

Dr.Niraj C.Chaudhari

**Outbound Program Coordinator** 

























































DR. MOGNJE INSTITUTE NASHIK IS NASHIK

### Dr. Moonje Institute of Management & Computer Studies, Nashik

### Outbound Program Shimla- Kullu -Manali (12 April to 18 April 2023)

| S.N. | First<br>Name | Middle<br>Name | Surname  | Class  | Student<br>Mobile<br>Number | Sex    | Current<br>Age | Blood<br>Group | Adhar No.    |
|------|---------------|----------------|----------|--------|-----------------------------|--------|----------------|----------------|--------------|
| 1    | Neel          | Shailesh       | Karnik   | MBA-II | 7387317904                  | Male   | 23             | B+             | 721049626930 |
| 2    | Manasee       | Shitalkumar    | Bitode   | MBA-II | 9421861229                  | Female | 23             | AB+            | 554253170138 |
| 3    |