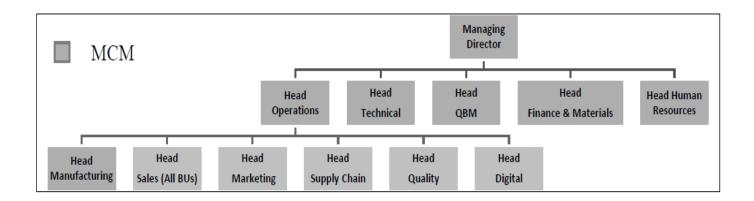

### A Brief Description of the Industrial Visit to J.P.Enterprises, Nashik

The Department of MBA, Dr. Moonje Institute of Management & Computer Studies organized one day Industrial Visit to J.P. Enterprises, Nashik on 1<sup>st</sup> July 2022 for MBA Students.

The Industrial visit to J.P. Enterprises in Nashik was an enlightening experience, offering a glimpse into the dynamic world of manufacturing and production. Nestled in the heart of Nashik, J.P. Enterprises stands as a testament to innovation and efficiency in the industrial landscape.

Upon arrival, we were greeted by the bustling atmosphere of the factory floor, where state-of-the-art machinery hummed with activity. Our guide, an experienced industry professional, led us through the various departments, explaining the intricate processes involved in each stage of production.

From raw material procurement to final product assembly, we witnessed firsthand the meticulous attention to detail and quality control measures implemented by J.P. Enterprises. The visit provided valuable insights into the challenges and opportunities faced by modern-day manufacturing companies, as well as the importance of technological advancements in streamlining operations.