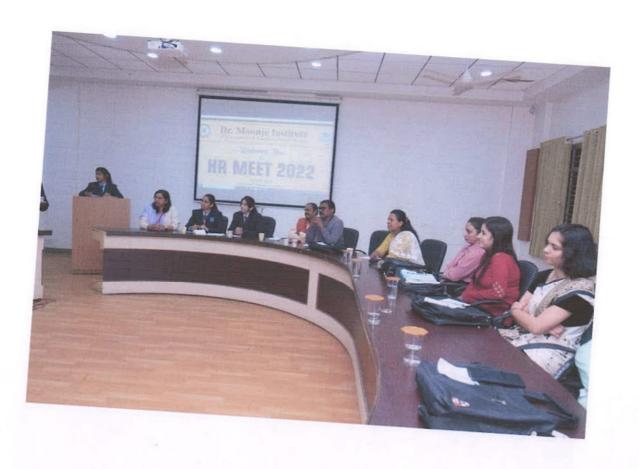

|  |
| 58 | В | NILESH SOMAN            | Ppfas mutual funds                      |  |  |  |
| 59 | A | MANGESH BHANGE          | HRRDC Pvt.Ltd                           |  |  |  |
| 60 | C | RAHUL INGALE            | Lucy electric india                     |  |  |  |
| 61 | В | ANIL DAITHANKAR         | TDK India Pvt.Ltd                       |  |  |  |
| 62 | С | DILIP MAHALE            | Mahindra Sona Ltd                       |  |  |  |
| 63 | A | SATISH BHALERAO         | HR & OSCM Consultant                    |  |  |  |
| 64 | C | VANDANA KULKARNI        | Shri Ekvira MFGR&Coats<br>Pvt.Ltd.      |  |  |  |
| 65 | В | SUHAS JAPE              | CHME Society E. SOCIETY                 |  |  |  |
|    |   |                         | DR. MOONJE INSTITUTE NASHIK             |  |  |  |



























चीनेक महाराष्ट्र टाईमंत् चि:28/11/2022 लोमवाडु

#### मनुष्यबळावर मार्गदर्शन

नाशिक: डॉ. मुंजे इन्स्टिट्यूट ऑफ मॅनेजमेन्ट अँड कॉम्प्युटर स्टिडजच्या प्लेसमेंट विभागांतर्गत एचआर मीटचे आयोजन करण्यात आले होते. डॉ. प्रीती कुलकर्णी यांनी या प्रास्ताविक केले. संस्थेचे चेअरमन राहुल वैद्य यांनी मार्गदर्शन केले. ज्याप्रमाणे विष्णू जगाचा पालनहार मानला जातो, त्याप्रमाणे एखाद्या संस्थेत एचआरची भूमिका असते, असे मत संस्थेचे सरकार्यवाह डॉ. दिलीप बेलगावकर यांनी व्यक्त केले. प्रमुख पाहुणे विलास माळी यांनी उत्कृष्ट-एचआर प्रणालीबावत मार्गदर्शन केले.





06-12-2022

#### डॉ मुंजे इन्स्टिटयूट येथे एच. आर. मीट संपन्न

नाशिक । डॉ मुंजे इन्टिट्यूट ऑफ मॅनेजमेन्ट ऑड कॉम्पुटर स्टडींज, नाशिक एलेसमेंट विभाग अंतर्गत महाविद्यालयाच्या प्रांगणात मनुष्य बळ विकास या विषयावर स्नेहमिलन आयोजित केले होत