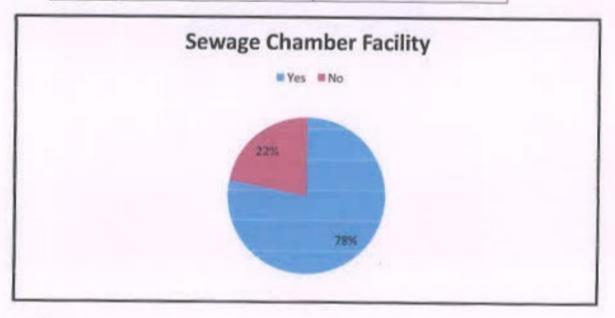

trial pollution, and indoor cooking with solid fuels. This can lead to respiratory diseases such as asthma and chronic obstructive pulmonary disease (COPD).
- Malnutrition: Poor nutrition is a common problem in slums, due to limited access to healthy food and lack of knowledge about proper nutrition. This can lead to stunted growth, underweight, and other health problems.
- Infectious diseases: Infectious diseases such as tuberculosis and HIV/AIDS are more
  prevalent in slums, due to factors such as overcrowding and lack of access to healthcare.

### 8. Sewage Chamber Facility:

| Sr.No. | Sewage Chamber Facility | Total Numbers |
|--------|-------------------------|---------------|
| 1      | Yes                     | 43            |
| 2      | No                      | 12            |



### Interpretation:

However, the data indicates that a significant number of locations have sewage chamber facilities available, which may indicate a focus on sanitation and public health in the area. The absence of sewage chamber facilities in some locations may have implications for waste management and environmental health in the community.



### 9. Diseases Found in Vastis:

| Sr.No. | Diseases Type | Total Numbers |
|--------|---------------|---------------|
| 1      | Dengue        | 22            |
| 2      | Diabetes      | 08            |
| 3      | Cancer        | 01            |
| 4      | BP            | - 11          |
| 5      | Arthritis     | 06            |
| 6      | Others        | 07            |



### Interpretation:

However, the data suggests that Dengue and BP