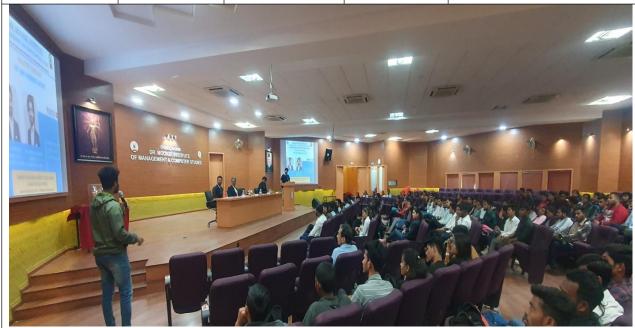

### Activity Report Name

Activity Name: Industrial Visit (Study Tour)

Name of the Resource Person /Organization: BSE and RBI Museum, Mumbai

### Introduction:

The MBA students of DMI had a golden opportunity to visit the Bombay Stock Exchange (BSE) and RBI Museum as a part of their Mumbai -study tour.

The executives of BSE who welcomed the students provided them with an introduction to the Indian Capital Markets. Students learned about the history of BSE and its day to day working and the standard operating procedures through which it facilitates the voluminous trading transactions in the capital market. The BSE staff also apprised the students about the certifications like NCFM and NISM and their importance to enhance one's employability in Banking and Financial Services Industry.

Date of Activity: 28th Dec., 2022

Activity Coordinator: Dr. Harshada Aurangabadkar

Accompanying Faculties: 1. Prof. Sanjay Salve

2. Prof. Ankush Pingle

3. Dr. Niraj Chaoudhari

4. Prof. Shivshakti Nanda

5. Prof. Aditi Kulkarni