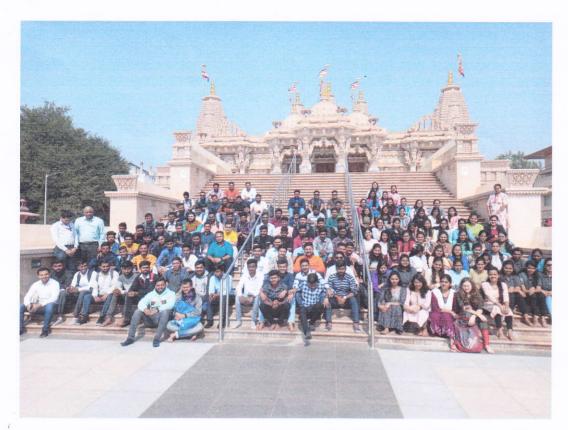

### Activity Report Name

Activity Name: Industrial Visit (Study Tour)

Name of the Resource Person /Organization: BSE and RBI Museum, Mumbai

### Introduction:

The MBA students of DMI had a golden opportunity to visit the Bombay Stock Exchange (BSE) and RBI Museum as a part of their Mumbai -study tour.

The executives of BSE who welcomed the students provided them with an introduction to the Indian Capital Markets. Students learned about the history of BSE and its day to day working and the standard operating procedures through which it facilitates the voluminous trading transactions in the capital market. The BSE staff also apprised the students about the certifications like NCFM and NISM and their importance to enhance one's employability in Banking and Financial Services Industry.

### Industrial Visit (BSE and RBI Museum Study Tour)

Date and Day of the Visit: 28th Dec.,2022

Wednesday

Departure: Venue: DMI Campus

Time: 4.00 am

Arrival: Venue: DMI Campus

Time: 10.30 pm (tentatively)

Total Registered Participants: 92 MBA I and MBA II Students