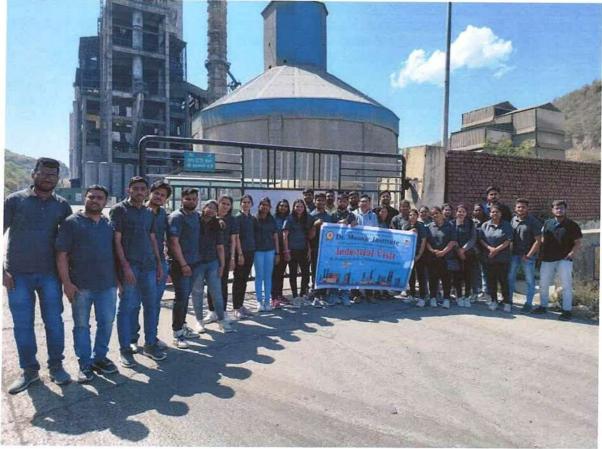

### A Brief Description of the Industrial Visit to J.P.Enterprises, Nashik

The Department of MBA, Dr. Moonje Institute of Management & Computer Studies organized one day Industrial Visit to J.P. Enterprises, Nashik on 1<sup>st</sup> July 2022 for MBA Students.

The Industrial visit to J.P. Enterprises in Nashik was an enlightening experience, offering a glimpse into the dynamic world of manufacturing and production. Nestled in the heart of Nashik, J.P. Enterprises stands as a testament to innovation and efficiency in the industrial landscape.

Upon arrival, we were greeted by the bustling atmosphere of the factory floor, where state-of-the-art machinery hummed with activity. Our guide, an experienced industry professional, led us through the various departments, explaining the intricate processes involved in each stage of production.

From raw material procurement to final product assembly, we witnessed firsthand the meticulous attention to detail and quality control measures implemented by J.P. Enterprises. The visit provided valuable insights into the challenges and opportunities faced by modern-day manufacturing companies, as well as the importance of technological advancements in streamlining operations.