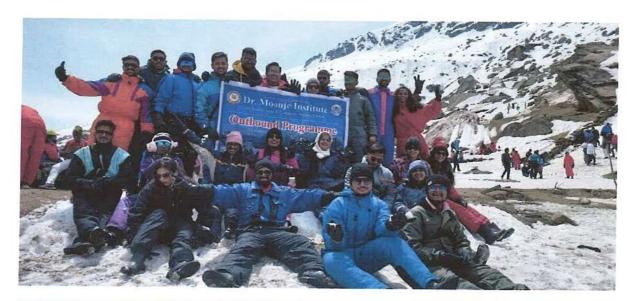

Director

Mr.Rahul Vaidya

Chairman

Encl.: Quotations from Tour Operators



**CHME Society's** 

Dr. Moonje Institute of Management & Computer Studies ,Nashik (Affiliated to S.P.Pune University & Approved by AICTE New Delhi) Bhonsala Military College Campus Rambhoomi, Nashik – 422 005 Accredited by NAAC B+

Ph. No. (0253) 6519128 Tele fax-(0253) 2309617

Date: 23/03/2023

### **Notice**

All MBA & MCA Students informed that, those students interested to register for outbound program in Shimla –Kullu- Manali from 10<sup>th</sup> April to 18<sup>th</sup> April 2023, please fill following google form up to 3<sup>rd</sup> April 2023.

Google Form Link:-https://forms.gle/88FtvUaprokqddGU8

Dr.Niraj C.Chaudhari

**Outbound Program Coordinator** 

























































DR. MOGNJE INSTITUTE NASHIK IS NASHIK

### Dr. Moonje Institute of Management & Computer Studies, Nashik

### Outbound Program Shimla- Kullu -Manali (12 April to 18 April 2023)

| S.N. | First<br>Name | Middle<br>Name | Surname  | Class  | Student<br>Mobile<br>Number | Sex    | Current<br>Age | Blood<br>Group | Adhar No.    |
|------|---------------|----------------|----------|--------|-----------------------------|--------|----------------|----------------|--------------|
| 1    | Neel          | Shailesh       | Karnik   | MBA-II | 7387317904                  | Male   | 23             | B+             | 721049626930 |
| 2    | Manasee       | Shitalkumar    | Bitode   | MBA-II | 9421861229                  | Female | 23             | AB+            | 554253170138 |
| 3    | Kru