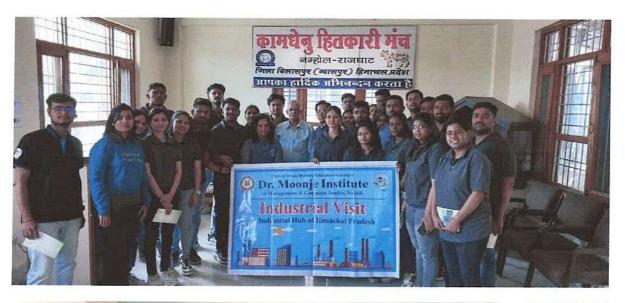

Preeti Kulkarni

Director

Mr.Rahul Vaidya

Chairman

Encl.: Quotations from Tour Operators



**CHME Society's** 

Dr. Moonje Institute of Management & Computer Studies ,Nashik (Affiliated to S.P.Pune University & Approved by AICTE New Delhi) Bhonsala Military College Campus Rambhoomi, Nashik – 422 005 Accredited by NAAC B+

Ph. No. (0253) 6519128 Tele fax-(0253) 2309617

Date: 23/03/2023

### **Notice**

All MBA & MCA Students informed that, those students interested to register for outbound program in Shimla –Kullu- Manali from 10<sup>th</sup> April to 18<sup>th</sup> April 2023, please fill following google form up to 3<sup>rd</sup> April 2023.

Google Form Link:-https://forms.gle/88FtvUaprokqddGU8

Dr.Niraj C.Chaudhari

**Outbound Program Coordinator** 

























































DR. MOGNJE INSTITUTE NASHIK IS NASHIK

### Dr. Moonje Institute of Management & Computer Studies, Nashik

### Outbound Program Shimla- Kullu -Manali (12 April to 18 April 2023)

| S.N. | First<br>Name | Middle<br>Name | Surname  | Class  | Student<br>Mobile<br>Number | Sex    | Current<br>Age | Blood<br>Group | Adhar No.    |
|------|---------------|----------------|----------|--------|-----------------------------|--------|----------------|----------------|--------------|
| 1    | Neel          | Shailesh       | Karnik   | MBA-II | 7387317904                  | Male   | 23             | B+             | 721049626930 |
| 2    | Manasee       | Shitalkumar    | Bitode   | MBA-II | 9421861229                  | Female | 23             | AB+            | 55425317013