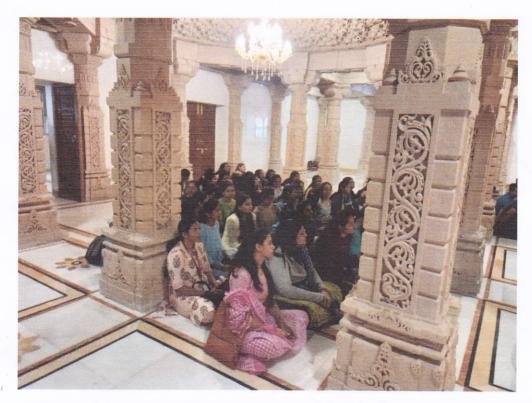

### Activity Report Name

Activity Name: Industrial Visit (Study Tour)

Name of the Resource Person /Organization: BSE and RBI Museum, Mumbai

### Introduction:

The MBA students of DMI had a golden opportunity to visit the Bombay Stock Exchange (BSE) and RBI Museum as a part of their Mumbai -study tour.

The executives of BSE who welcomed the students provided them with an introduction to the Indian Capital Markets. Students learned about the history of BSE and its day to day working and the standard operating procedures through which it facilitates the voluminous trading transactions in the capital market. The BSE staff also apprised the students about the certifications like NCFM and NISM and their importance to enhance one's employability in Banking and Financial Services Industry.

### Industrial Visit (BSE and RBI Museum Study Tour)

Date and Day of the Visit: 28th Dec.,2022

Wednesday

Departure: Venue: DMI Campus

Time: 4.00 am

Arrival: Venue: DMI Campus

Time: 10.30 pm (tentatively)

Total Registered Participants: 92 MBA I and MBA II Students