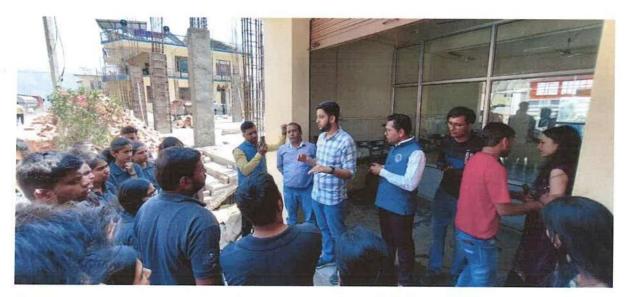

# Report on "Industrial Visit"

at

J.P. Enterprise, Nashik

Held on: 01st July 2022

Organized by:

MBA Department
Dr. Moonje Institute of Mangement & Computer Studies, Nashik

### A Brief Description of the Industrial Visit to J.P.Enterprises, Nashik

The Department of MBA, Dr. Moonje Institute of Management & Computer Studies organized one day Industrial Visit to J.P. Enterprises, Nashik on 1<sup>st</sup> July 2022 for MBA Students.

The Industrial visit to J.P. Enterprises in Nashik was an enlightening experience, offering a glimpse into the dynamic world of manufacturing and production. Nestled in the heart of Nashik, J.P. Enterprises stands as a testament to innovation and efficiency in the industrial landscape.

Upon arrival, we were greeted by the bustling atmosphere of the factory floor, where state-of-the-art machinery hummed with activity. Our guide, an experienced industry professional, led us through the various departments, explaining the intricate processes involved in each stage of production.