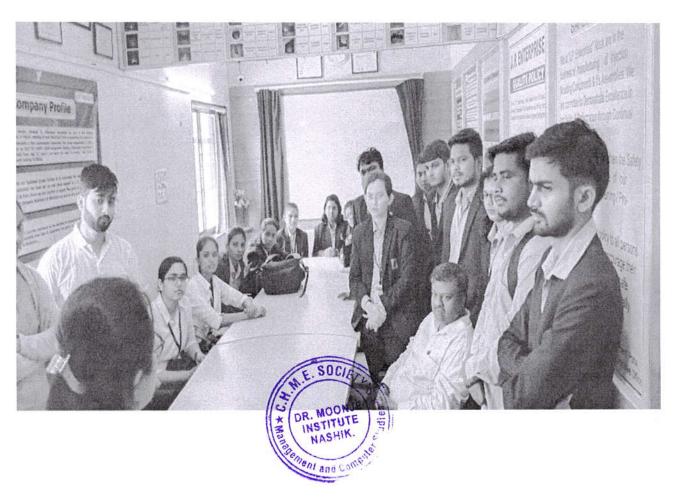

### A Brief Description of the Industrial Visit to J.P.Enterprises, Nashik

The Department of MBA, Dr. Moonje Institute of Management & Computer Studies organized one day Industrial Visit to J.P. Enterprises, Nashik on 1<sup>st</sup> July 2022 for MBA Students.

Upon arrival, we were greeted by the bustling atmosphere of the factory floor, where state-of-the-art machinery hummed with activity. Our guide, an experienced industry professional, led us through the various departments, explaining the intricate processes involved in each stage of production.