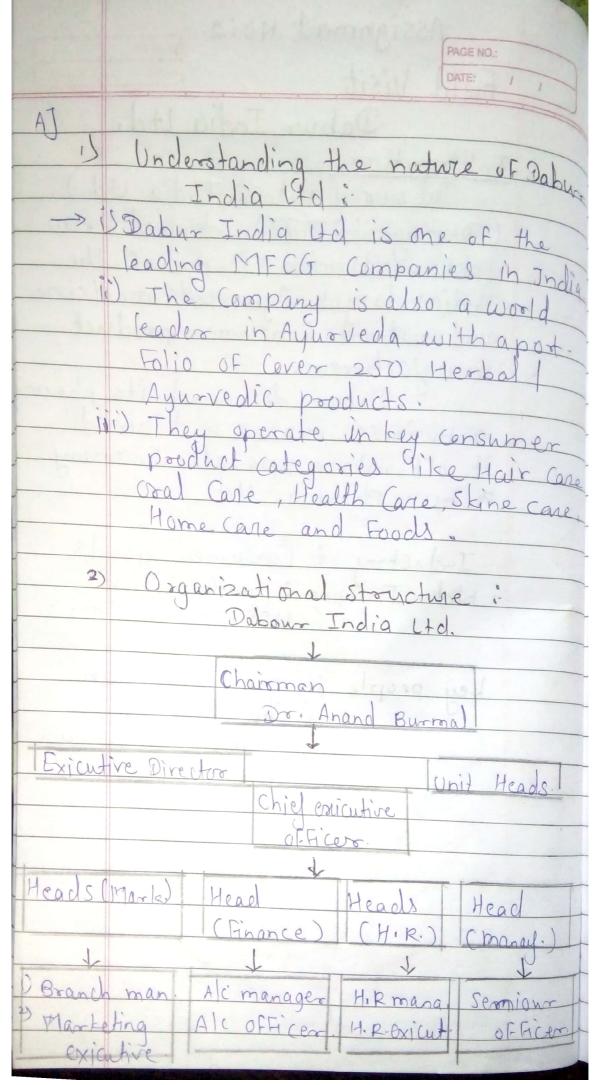

### A Brief Description of the Industrial Visit to J.P.Enterprises, Nashik

The Department of MBA, Dr. Moonje Institute of Management & Computer Studies organized one day Industrial Visit to J.P. Enterprises, Nashik on 1<sup>st</sup> July 2022 for MBA Students.

The Industrial visit to J.P. Enterprises in Nashik was an enlightening experience, offering a glimpse into the dynamic world of manufacturing and production. Nestled in the heart of Nashik, J.P. Enterprises stands as a testament to innovation and efficiency in the industrial landscape.

Upon arrival, we were greeted by the bustling atmosphere of the factory floor, where state-of-the-art machinery hummed with activity. Our guide, an experienced industry professional, led us through the various departments, explaining the intricate processes involved in each stage of production.

From raw material procurement to final product assembly, we witnessed firsthand the meticulous attention to detail and quality control measures implemented by J.P. Enterprises. The visit provided valuable insights into the challenges and opportunities faced by modern-day manufacturing companies, as well as the importance of technological advancements in streamlining operations.

### **Objectives:**

- Gain insights into the various stages of manufacturing, from raw material sourcing to final product assembly, to understand the intricacies of production processes.
- 2. Learn about the quality control measures implemented by J.P. Enterprises to ensure the production of high-quality products, meeting industry standards and customer expectations.
- 3. Gain an understanding of supply chain management practices, including inventory management, logistics, and distribution strategies employed by J.P. Enterprises to optimize operations and meet market demand.
- 4. Stay updated on the latest trends, challenges, and opportunities in the manufacturing industry, through discussions with industry experts and observations of best practices implemented by J.P. Enterprises.