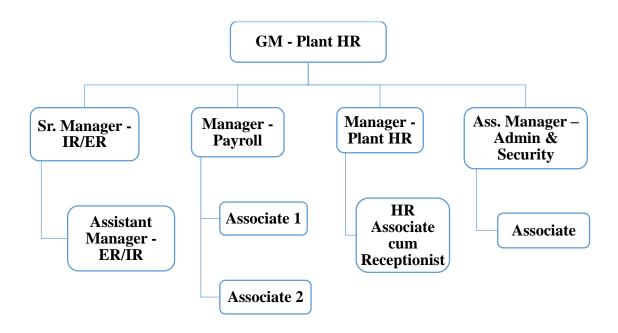

### A Brief Description of the Industrial Visit to J.P.Enterprises, Nashik

The Department of MBA, Dr. Moonje Institute of Management & Computer Studies organized one day Industrial Visit to J.P. Enterprises, Nashik on 1<sup>st</sup> July 2022 for MBA Students.

The Industrial visit to J.P. Enterprises in Nashik was an enlightening experience, offering a glimpse into the dynamic world of manufacturing and production. Nestled in the heart of Nashik, J.P. Enterprises stands as a testament to innovation and efficiency in the industrial landscape.

Upon arrival, we were greeted by the bustling atmosphere of the factory floor, where state-of-the-art machinery hummed with activity. Our guide, an experienced industry professional, led us through the various departments, explaining the intricate processes involved in each stage of production.

From raw material procurement to final product assembly, we witnessed firsthand the meticulous attention to detail and quality control measures implemented by J.P. Enterprises. The visit provided valuable insights into the challenges and opportunities faced by modern-day manufacturing companies, as well as the importance of technological advancements in streamlining operations.