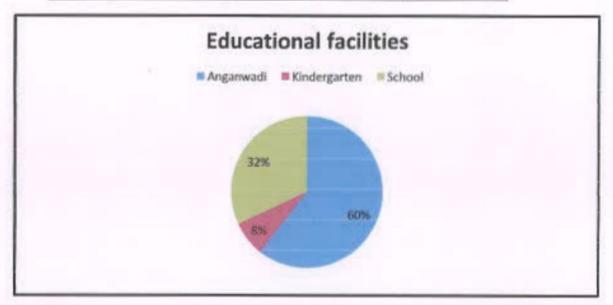

| 39            |
| 4      | 56 & Above      | 1             |



## Interpretation:

According to the data, we can see that the majority of individuals (39 out of 55) fall into the age group of 20-55, which may have implications for planning and provision of services related to healthcare, education, and employment opportunities in the area.



### 5. Educational facilities:

| Sr.No. | Educational facilities | Total Numbers |
|--------|------------------------|---------------|
| 1      | Anganwadi              | 32            |
| 2      | Kindergarten           | 04            |
| 3      | School                 | 17            |
| 4      | Nursery                | 1             |
| 5      | Abhyasika              | 1             |
| 6      | Library                | 0             |



### Interpretation:

According to the data, it indicates that there are a significant number of Anganwadi centers in the area, which may indicate a focus on early childhood education and development. The absence of libraries in the area may also have implications for access to information and resources for the community.

- There are several reasons why slums are often located on public open spaces, drainage sides, or river banks:
- Lack of affordable housing: One of the main reasons slums form is due to the lack of
  affordable housing options for low-income individuals and families. As a result, people
  may be forced to settle in informal settlements on public open spaces, drainage sides, or
  river banks.
- Availability of land: Public open spaces, drainage sides, and river banks may