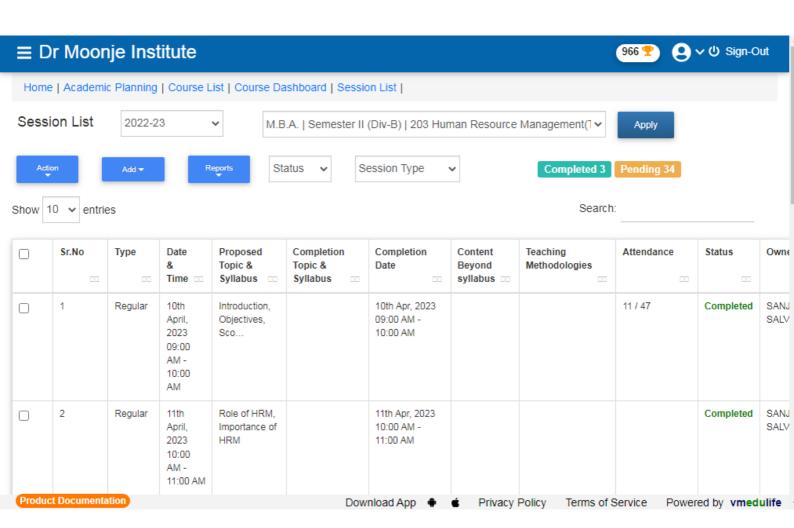

3 Adole Vishal 47144 Avhad Sanchita 47146 Deshpande Abhijit

47148 Dharmadhikari

47149 Sani Dhuvare

2021 at 10.00 am.

and attend the Exam.

Exam link:

-ycxa-zzr

Message

26 May 2021







Join Zoom Meeting https://us02web.zoom.us/j /87690295119?pwd=U1ZDN3JF

MVFZL2IJTzAyMFBXSVErQT09

Mumbai, Kolkata, New Delhi

Meeting ID: 876 9029 5119

Passcode: 123

1:03 pm

Join session 1:03 pm



Google Forms – create and analyse surveys, for free.

Create a new survey on your own or with ... shorturl.at

http://shorturl.at/inBI1

All dear students kindly submit your COVID Vaccination Dose details on Above Link till today evening.

Thank you Ankush Pingale

R)

2:39 pm

Rajeshwari Rasal PhD Immediately join the session

3:48 pm

Only admins can send messages







# LMS

&

# Google Classroom













308 PM MBA II 2022-23 3 Credits Each, 50 Marks CCE, 50 Marks ESE

\*\*\*

Stream

Classwork

People

Grades

Class is archived. Restore it to add or edit anything.

Restore





sanjay salve posted a new assignment: 308 PM CE I Written Assignment Jan 2, 2023

: