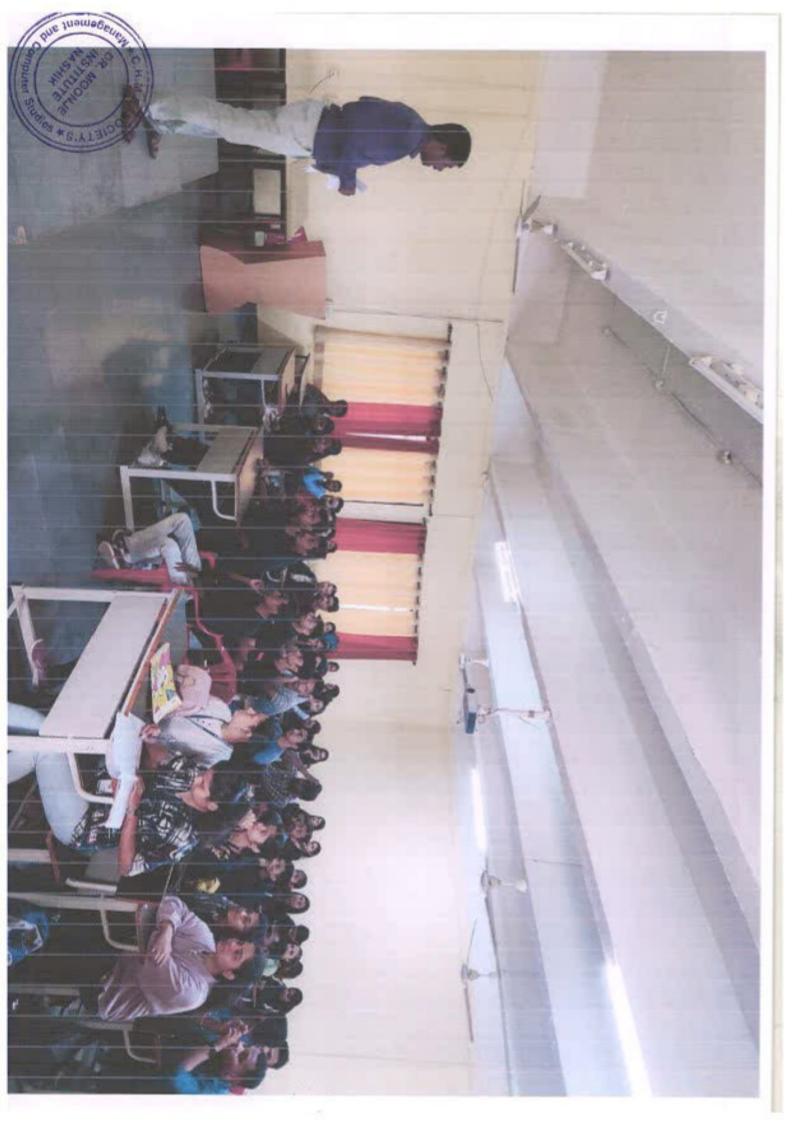

### Activity Report Name

Activity Name: Industrial Visit (Study Tour)

Name of the Resource Person /Organization: BSE and RBI Museum, Mumbai

### Introduction:

The MBA students of DMI had a golden opportunity to visit the Bombay Stock Exchange (BSE) and RBI Museum as a part of their Mumbai -study tour.

The executives of BSE who welcomed the students provided them with an introduction to the Indian Capital Markets. Students learned about the history of BSE and its day to day working and the standard operating procedures through which it facilitates the voluminous trading transactions in the capital market. The BSE staff also apprised the students about the certifications like NCFM and NISM and their importance to enhance one's employability in Banking and Financial Services Industry.