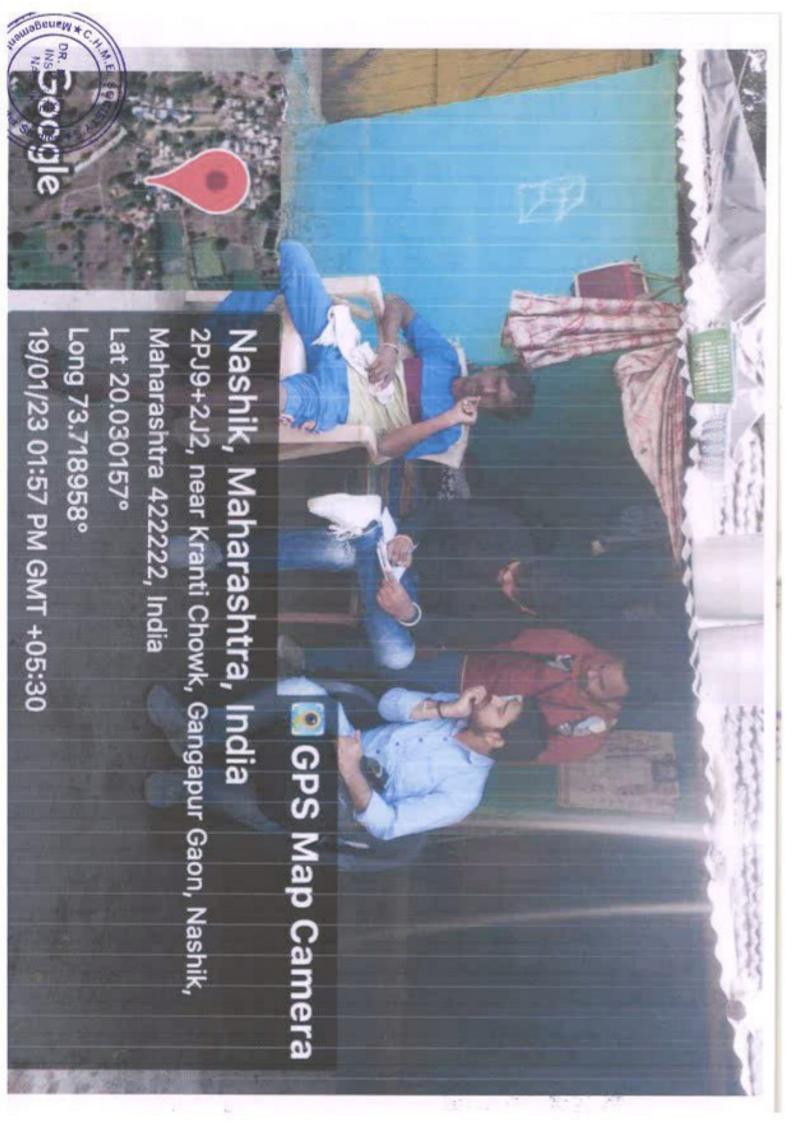

### Activity Report Name

Activity Name: Industrial Visit (Study Tour)

Name of the Resource Person /Organization: BSE and RBI Museum, Mumbai

### Introduction:

The MBA students of DMI had a golden opportunity to visit the Bombay Stock Exchange (BSE) and RBI Museum as a part of their Mumbai -study tour.

The executives of BSE who welcomed the students provided them with an introduction to the Indian Capital Markets. Students learned about the history of BSE and its day to day working and the standard operating procedures through which it facilitates the voluminous trading transactions in the capital market. The BSE staff also apprised the students about the certifications like NCFM and NISM and their importance to enhance one's employability in Banking and Financial Services Industry.