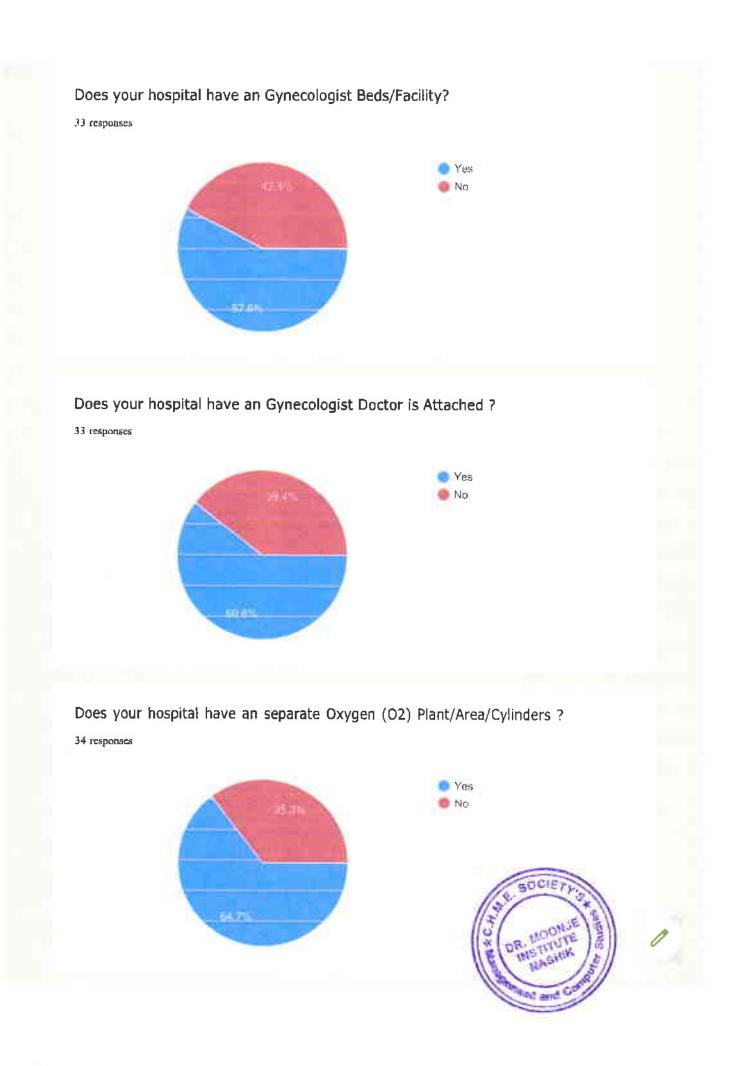

## Does your hospital have an ICU Facility?

34 responses

## Does your hospital have an Pediatric Beds/Facility?

31 responses

Does your hospital have an Pediatric Doctor is Attached ?

32 responses

Yes
 No