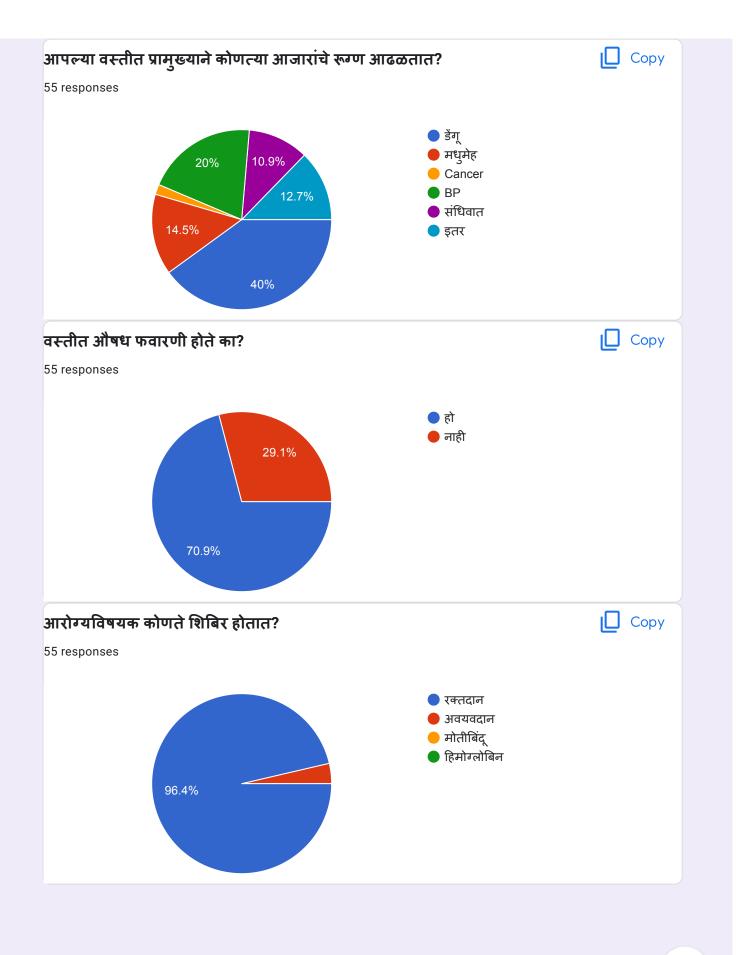

## NASHIK INTEGRATED PLATFORM FOR COVID RESPONSE (NIPCR)

34 responses

Publish analytics