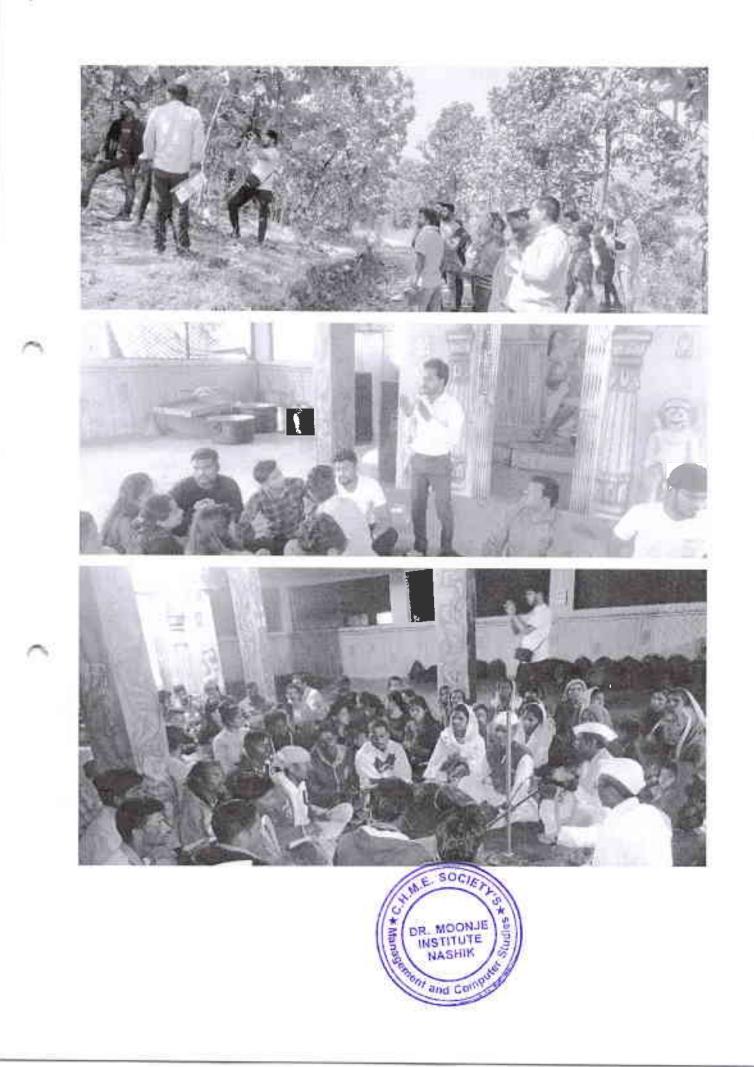

## Activity Name: Outbound Programme

**Introduction:** CHME Society's Dr. Moonje Institute of Management & Computer Studies, Nashik Organized Outbound Programme on dated 12 April 2023 to 18 April 2023 in Shimla, Kullu & Manali, Himachal Pradesh.

Travelling is a component of education for younger people whereas it is a component of life experience of peoples by Francis Bacon. We, the professor at MBA & MCA department, felt the need to arrange an outbound programme in order to help the students comprehend the difficulties involved.

## Aim/Objectives of Event:-

- ➤ To increased self-awareness
- > To developing leadership and teamwork skills
- > To enhancing problem-solving abilities
- > To building self-confidence and resilience
- > To providing exposure to different cultures and perspectives
- > To fostering networking opportunities

#### Impacts /Outcomes of Activity:

- Outbound programs often involve interactions with industry experts and other professionals, providing students with valuable networking opportunities that can help them to build connections and advance their careers.
- Group activities and exercises that require students to work together to achieve a common goal. This helps them to develop their leadership and teamwork skills, which are essential in the business world
- The challenges and obstacles presented during outbound programs can help students to think creatively and develop their problem-solving abilities.
- Providing students with the opportunity to experience different cultures and perspectives. This can broaden their understanding of the global business environment and help them to develop a more nuanced worldview.
- Outbound programs can be physically and mentally demanding, requiring students to push themselves beyond their comfort zones. This can help them to build self-confidence and resilience, which are important qualities for success in any field