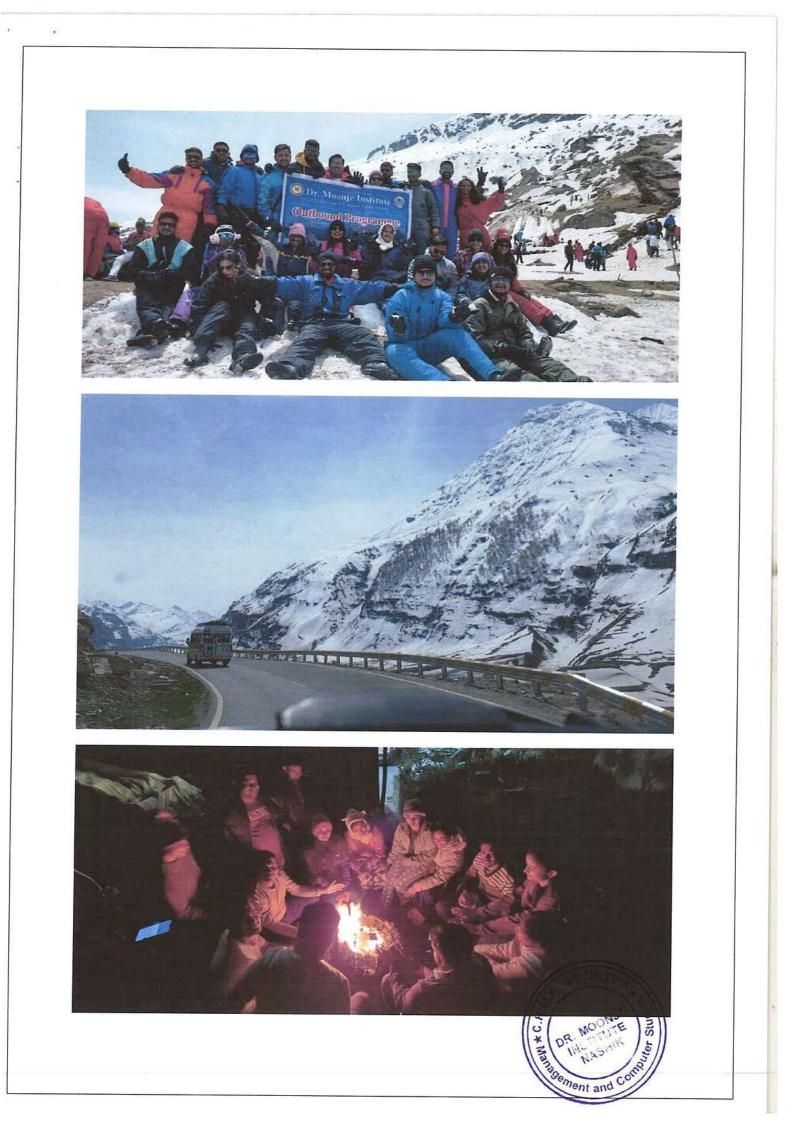

## Activity Name: Outbound Programme

**Introduction:** CHME Society's Dr. Moonje Institute of Management & Computer Studies, Nashik Organized Outbound Programme on dated 12 April 2023 to 18 April 2023 in Shimla, Kullu & Manali, Himachal Pradesh.

Travelling is a component of education for younger people whereas it is a component of life experience of peoples by Francis Bacon. We, the professor at MBA & MCA department, felt the need to arrange an outbound programme in order to help the students comprehend the difficulties involved.

#### Beneficiary to: MBA & MCA Students

**Total Participants: 27** 