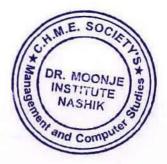

## Activity Name: Outbound Programme

**Introduction:** CHME Society's Dr. Moonje Institute of Management & Computer Studies, Nashik Organized Outbound Programme on dated 12 April 2023 to 18 April 2023 in Shimla, Kullu & Manali, Himachal Pradesh.

#### Beneficiary to: MBA & MCA Students

**Total Participants: 27** 

#### Impacts /Outcomes of Activity:

- Outbound programs often involve interactions with industry experts and other professionals, providing students with valuable networking opportunities that can help them to build connections and advance their careers.
- Group activities and exercises that require students to work together to achieve a common goal. This helps them to develop their leadership and teamwork skills, which are essential in the business world
- The challenges and obstacles presented during outbound programs can help students to think creatively and develop their problem-solving abilities.
- Providing students with the opportunity to experience different cultures and perspectives. This can broaden their understanding of the global business environment and help them to develop a more nuanced worldview.
- Outbound programs can be physically and mentally demanding, requiring students to push themselves beyond their comfort zones. This can help them to build self-confidence and resilience, which are important qualities for success in any field