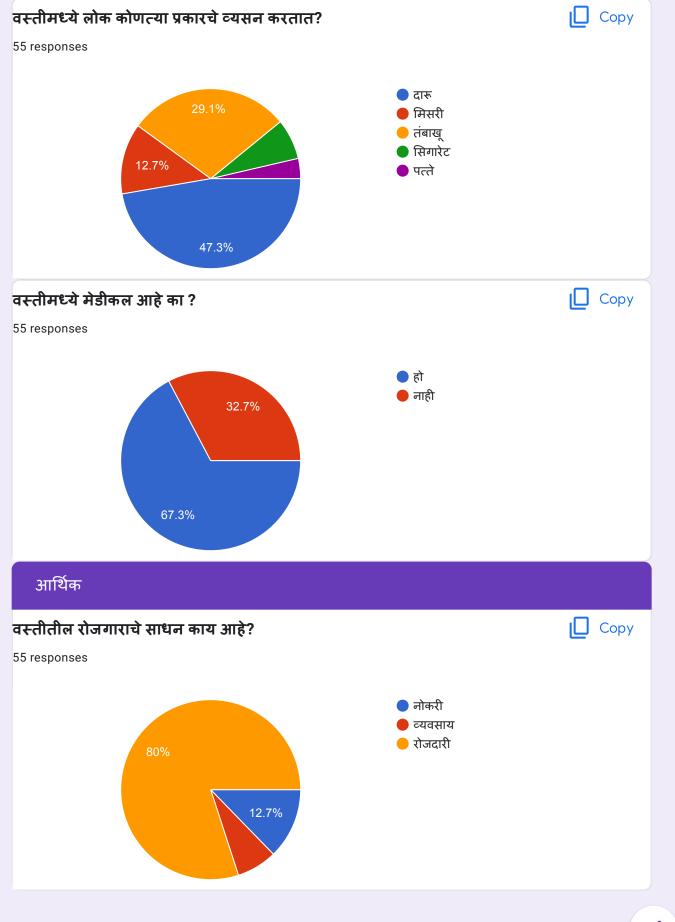

## NASHIK INTEGRATED PLATFORM FOR COVID RESPONSE (NIPCR)

34 responses

Publish analytics