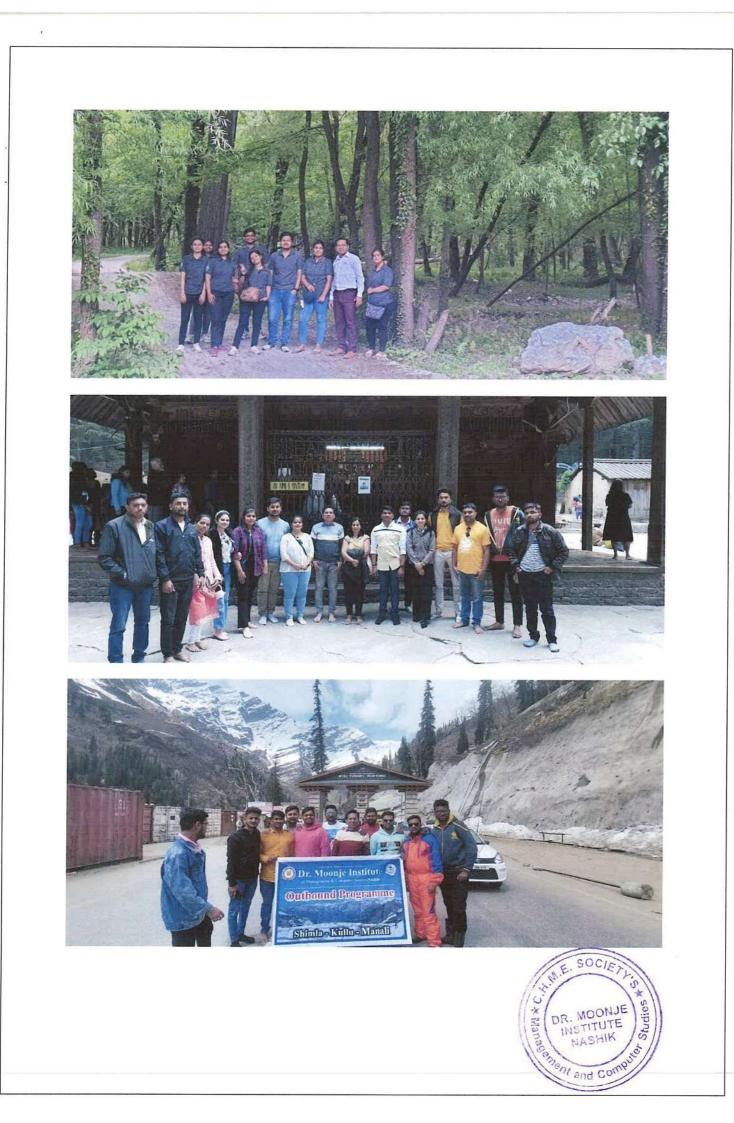

## Activity Name: Outbound Programme

**Introduction:** CHME Society's Dr. Moonje Institute of Management & Computer Studies, Nashik Organized Outbound Programme on dated 12 April 2023 to 18 April 2023 in Shimla, Kullu & Manali, Himachal Pradesh.

Travelling is a component of education for younger people whereas it is a component of life experience of peoples by Francis Bacon. We, the professor at MBA & MCA department, felt the need to arrange an outbound programme in order to help the students comprehend the difficulties involved.

#### Beneficiary to: MBA & MCA Students

**Total Participants: 27** 