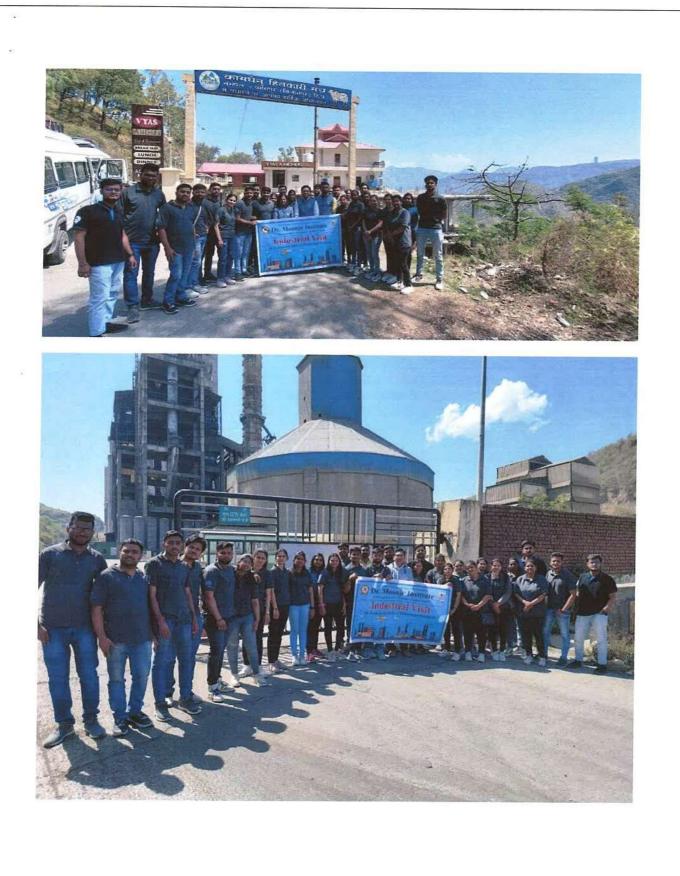

## Activity Name: Outbound Programme

**Introduction:** CHME Society's Dr. Moonje Institute of Management & Computer Studies, Nashik Organized Outbound Programme on dated 12 April 2023 to 18 April 2023 in Shimla, Kullu & Manali, Himachal Pradesh.

Travelling is a component of education for younger people whereas it is a component of life experience of peoples by Francis Bacon. We, the professor at MBA & MCA department, felt the need to arrange an outbound programme in order to help the students comprehend the difficulties involved.

#### Beneficiary to: MBA & MCA Students

**Total Participants: 27** 