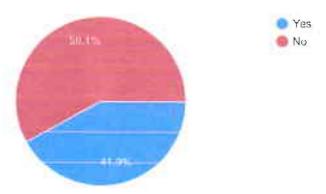

## Does your hospital have an Pediatric Beds/Facility?

31 responses

Does your hospital have an Pediatric Doctor is Attached ?

32 responses

Yes
 No