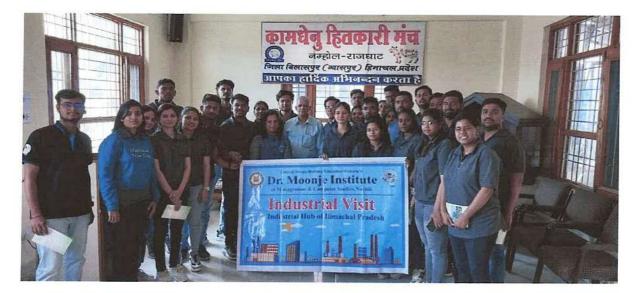

## Activity Name: Outbound Programme

**Introduction:** CHME Society's Dr. Moonje Institute of Management & Computer Studies, Nashik Organized Outbound Programme on dated 12 April 2023 to 18 April 2023 in Shimla, Kullu & Manali, Himachal Pradesh.

#### Beneficiary to: MBA & MCA Students

**Total Participants: 27** 