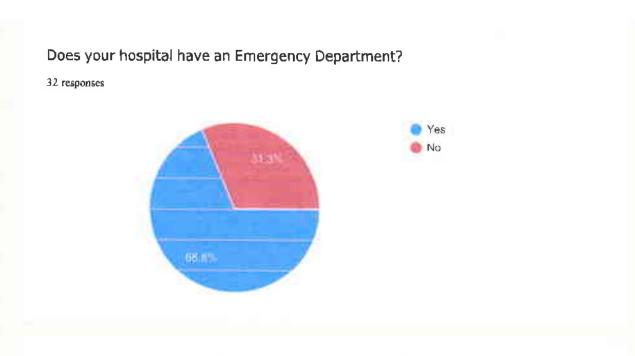

her ....





30 responses



Availability of Beds in Hospital



## Please tick mark on availability of beds as per following

34 responses









## Total Number of Government Bed Quota

28 responses



## Total Number of Private Bed Quota





## Total Number of Oxygen (O2) Beds

34 responses



## Total Number of ICU Beds





## Total Number of Ventilator Beds

34 responses



Total Number of Extra Beds



34 responses





## Does your hospital have an ICU Facility?

34 responses



## Does your hospital have an Pediatric Beds/Facility?

31 responses



Does your hospital have an Pediatric Doctor is Attached ?

32 responses





Yes
 No





## Total number of Oxygen (O2) Capacity/Cylinders of Hospital

34 responses

## Supplier Name of Oxygen (O2) Cylinders

34 responses











🧼 Yes 🍜 No

Does your hospital have an Free Space available for Extra Beds?





## What are your expectation from NIPCR?

18 responses

Nil

in emergency help

Support

Support in Pandemic period

Medial staff & Equipment Oxygen etc.

At present we have been properly working in the pandemic but in case of oxygen shortage in future we may need the help

No any

SUPPORT AND GUIDLINE FOR COVID.

This content is neither created nor endorsed by Google Report Abuse - Terms of Service - Privacy Policy

## Google Forms



## CENTRAL HINDU MILITARY EDUCATION SOCIETY



#### CHMESND/2021/2263

Date: 02/05/2021

To, Director, Dr. Moonje Institute of Management & Computer Studies, Nashlk.

Subject: Grant for "Nashik Integrated Public Covid Response (NIPCR)" Project

#### Respected Sir/Madam,

Follo