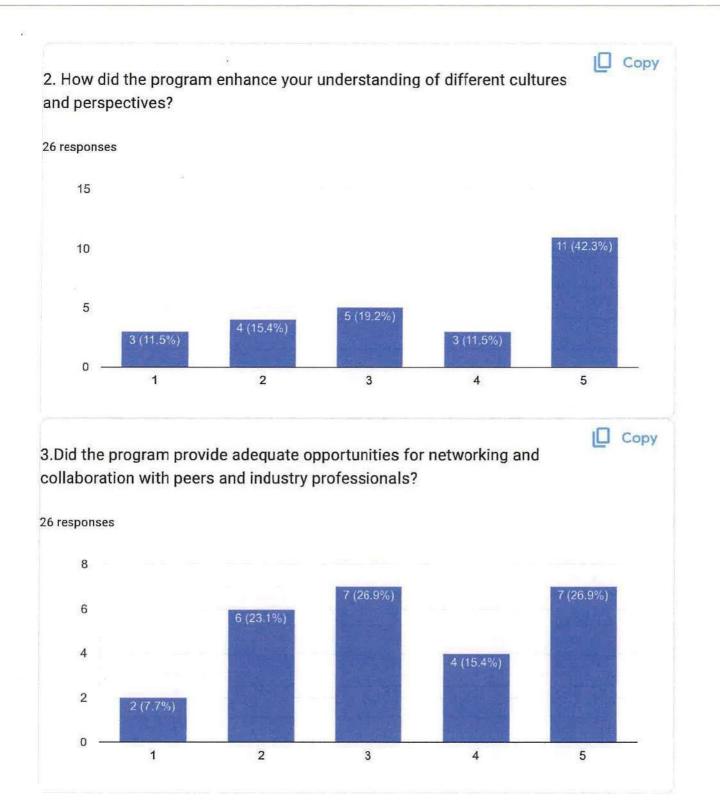

## Aim/Objectives of Event:-

- ➤ To increased self-awareness
- > To developing leadership and teamwork skills
- > To enhancing problem-solving abilities
- > To building self-confidence and resilience
- > To providing exposure to different cultures and perspectives
- > To fostering networking opportunities

#### Impacts /Outcomes of Activity:

- Outbound programs often involve interactions with industry experts and other professionals, providing students with valuable networking opportunities that can help them to build connections and advance their careers.
- Group activities and exercises that require students to work together to achieve a common goal. This helps them to develop their leadership and teamwork skills, which are essential in the business world
- The challenges and obstacles presented during outbound programs can help students to think creatively and develop their problem-solving abilities.
- Providing students with the opportunity to experience different cultures and perspectives. This can broaden their understanding of the global business environment and help them to develop a more nuanced worldview.
- Outbound programs can be physically and mentally demanding, requiring students to push themselves beyond their comfort zones. This can help them to build self-confidence and resilience, which are important qualities for success in any field