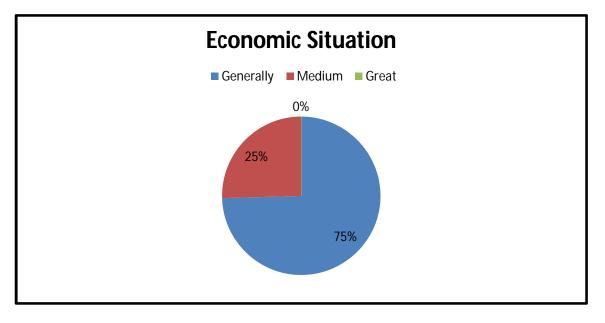

The outcomes of extension activities in the neighborhood community have been a cornerstone of our institution's commitment to holistic student development over the past five years. Through a variety of initiatives, Institutes have strived to make a meaningful impact on the community while sensitizing our students to pressing social issues. Our efforts have yielded tangible results, evidenced by the positive changes observed in the local community and the transformative experiences reported by our students. Over the past five years, our extension activities have addressed a wide range of social issues, including education, healthcare, environmental conservation, and women's empowerment. Through collaborative projects and sustained engagement with the community, we have been able to contribute significantly to improving access to education, society, and livelihood opportunities for marginalized populations.

Furthermore, our extension activities have been designed to foster critical thinking, problemsolving, and social awareness among students. By participating in community needs assessments, advocacy campaigns, and awareness-raising events, students have gained a deeper understanding of social issues and the systemic factors contributing to them. The impact of our extension activities extends beyond the immediate outcomes, influencing the overall ethos of our institution and shaping the values and attitudes of our students. Through reflection, dialogue, and experiential learning, students have been sensitized to the complexities of social issues and inspired to become agents of positive change in their communities and beyond.

The outcomes of our extension activities in the neighborhood community over the last five years reflect our institution's commitment to holistic student development and social responsibility. By engaging with the community, sector to social issues, and fostering a culture of service and empathy, we have made a meaningful impact on both the lives of individuals and the broader social fabric from society to be the society of the society of