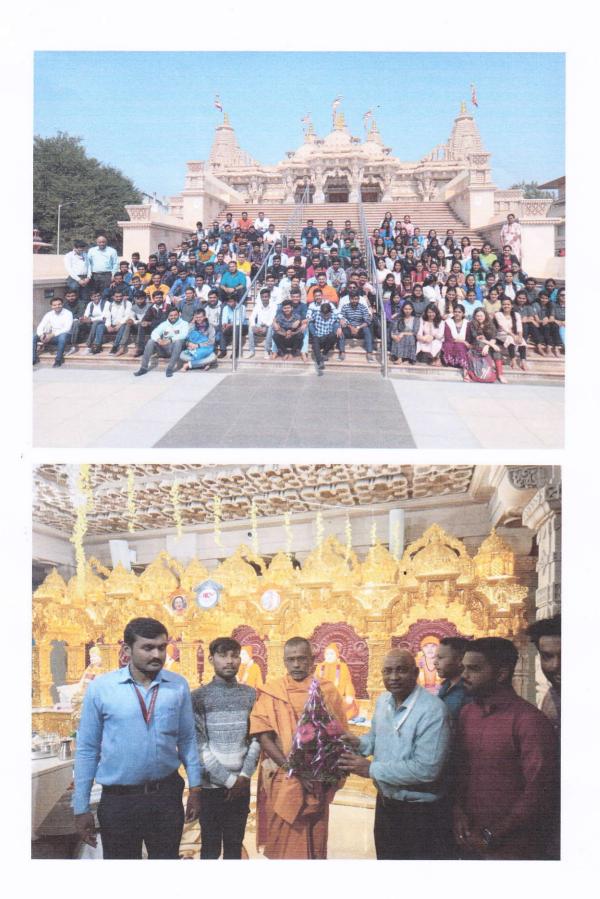

## Activity Name: Outbound Programme

**Introduction:** CHME Society's Dr. Moonje Institute of Management & Computer Studies, Nashik Organized Outbound Programme on dated 12 April 2023 to 18 April 2023 in Shimla, Kullu & Manali, Himachal Pradesh.

Travelling is a component of education for younger people whereas it is a component of life experience of peoples by Francis Bacon. We, the professor at MBA & MCA department, felt the need to arrange an outbound programme in order to help the students comprehend the difficulties involved.

#### Beneficiary to: MBA & MCA Students

**Total Participants: 27** 