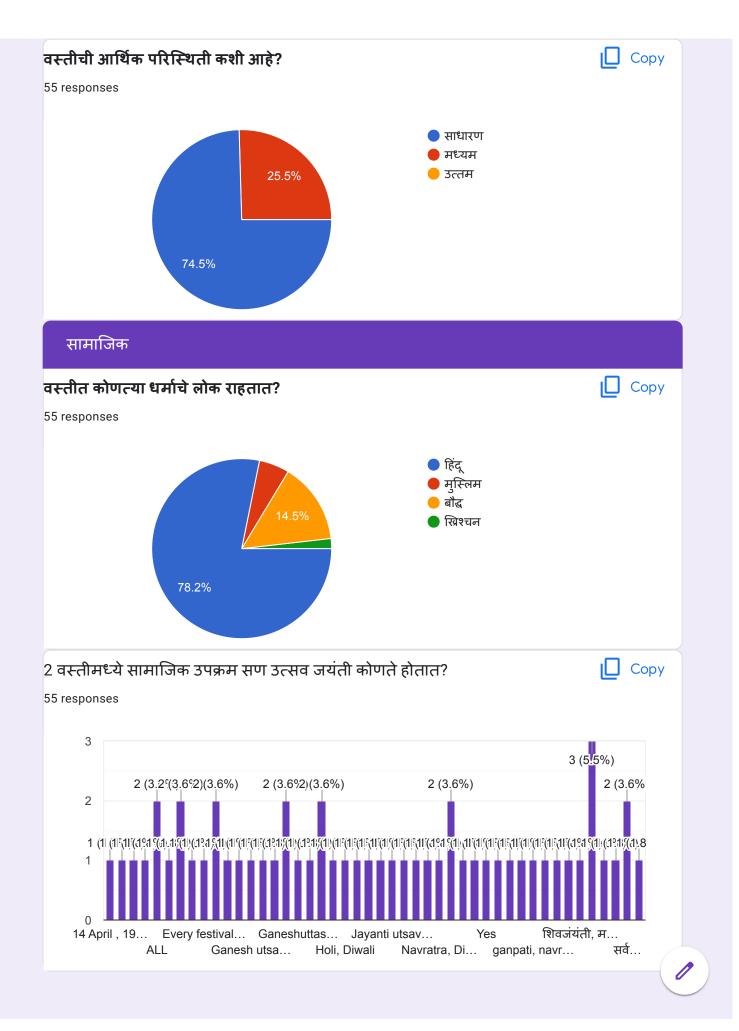

## NASHIK INTEGRATED PLATFORM FOR COVID RESPONSE (NIPCR)

34 responses

Publish analytics