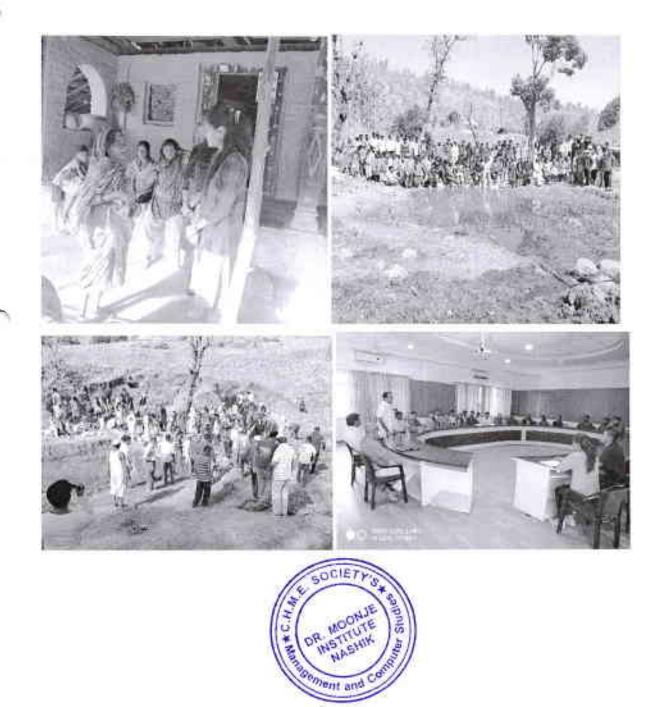

## Activity Name: Outbound Programme

**Introduction:** CHME Society's Dr. Moonje Institute of Management & Computer Studies, Nashik Organized Outbound Programme on dated 12 April 2023 to 18 April 2023 in Shimla, Kullu & Manali, Himachal Pradesh.

Travelling is a component of education for younger people whereas it is a component of life experience of peoples by Francis Bacon. We, the professor at MBA & MCA department, felt the need to arrange an outbound programme in order to help the students comprehend the difficulties involved.

## Aim/Objectives of Event:-

- ➤ To increased self-awareness
- > To developing leadership and teamwork skills
- > To enhancing problem-solving abilities
- > To building self-confidence and resilience
- > To providing exposure to different cultures and perspectives
- > To fostering networking opportunities

#### Impacts /Outcomes of Activity:

- Outbound programs often involve interactions with industry experts and other professionals, providing students with valuable networking opportunities that can help them to build connections and advance their careers.
- Group activities and exercises that require students to work together to achieve a common goal. This helps them to develop their leadership and teamwork skills, which are essential in the business world
- The challenges and obstacles presented during outbound programs can help students to think creatively and develop their problem-solving abilities.
- Providing students with the opportunity to experience different cultures and perspectives. This can broaden their understanding of the global business environment and help them to develop a more nuanced worldview.
- Outbound programs can be physically and mentally demanding, requiring students to push themselves beyond their comfort zones. This can help them to build self-confidence and resilience, which are important qualities for success in any field