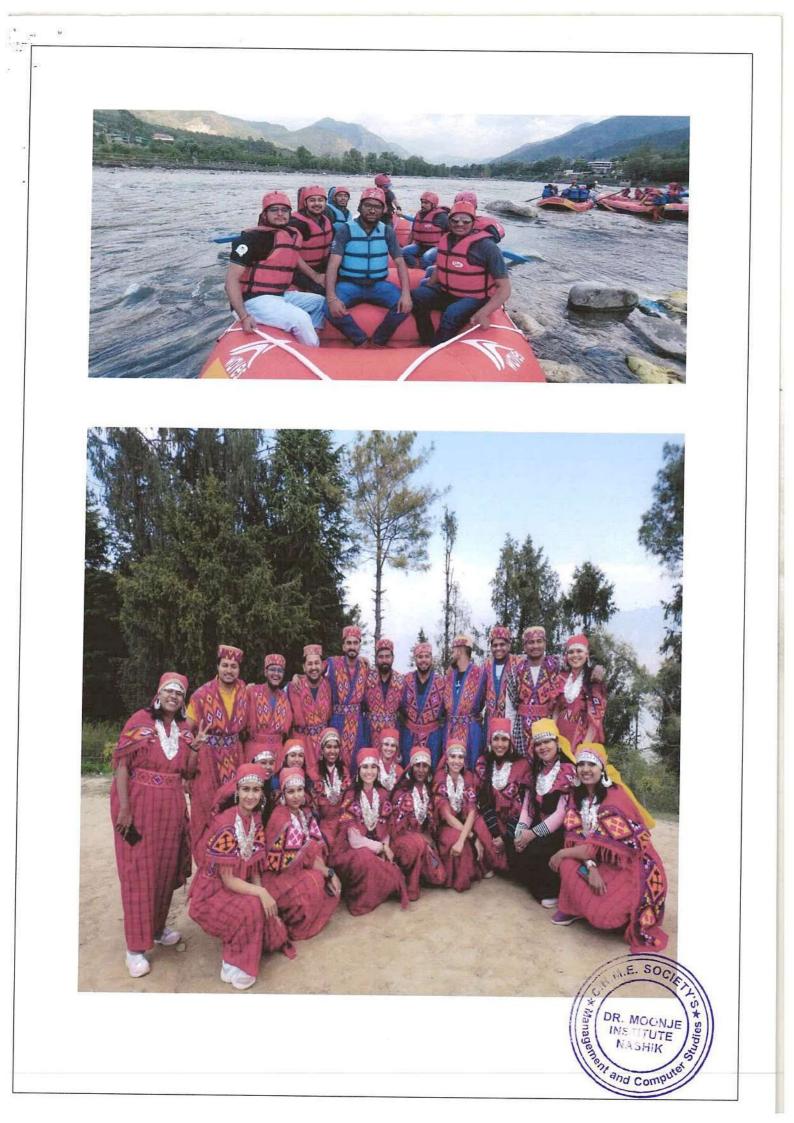

## Activity Name: Outbound Programme

**Introduction:** CHME Society's Dr. Moonje Institute of Management & Computer Studies, Nashik Organized Outbound Programme on dated 12 April 2023 to 18 April 2023 in Shimla, Kullu & Manali, Himachal Pradesh.

#### Beneficiary to: MBA & MCA Students

**Total Participants: 27** 

#### Impacts /Outcomes of Activity:

- Outbound programs often involve interactions with industry experts and other professionals, providing students with valuable networking opportunities that can help them to build connections and advance their careers.
- Group activities and exercises that require students to work together to achieve a common goal. This helps them to develop their leadership and teamwork skills, which are essential in the business world
- The challenges and obstacles presented during outbound programs can help students to think creatively and develop their problem-solving abilities.
- Providing students with the opportunity to experience different cultures and perspectives. This can broaden their understanding of the global business environment and help them to develop a more nuanced worldview.
- Outbound programs can be physically and mentally demanding, requiring students to push themselves beyond their comfort zones. This can help them to build self-confidence and resilience, which are important qualities for success in any field