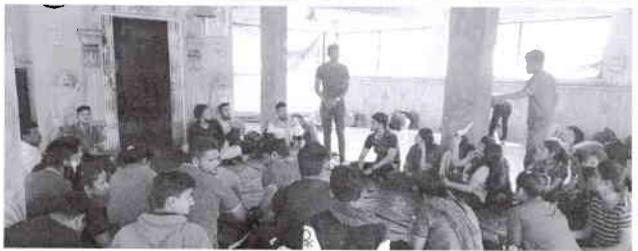

## Activity Name: Outbound Programme

**Introduction:** CHME Society's Dr. Moonje Institute of Management & Computer Studies, Nashik Organized Outbound Programme on dated 12 April 2023 to 18 April 2023 in Shimla, Kullu & Manali, Himachal Pradesh.

Travelling is a component of education for younger people whereas it is a component of life experience of peoples by Francis Bacon. We, the professor at MBA & MCA department, felt the need to arrange an outbound programme in order to help the students comprehend the difficulties involved.

#### Impacts /Outcomes of Activity:

- Outbound programs often involve interactions with industry experts and other professionals, providing students with valuable networking opportunities that can help them to build connections and advance their careers.
- Group activities and exercises that require students to work together to achieve a common goal. This helps them to develop their leadership and teamwork skills, which are essential in the business world
- The challenges and obstacles presented during outbound programs can help students to think creatively and develop their problem-solving abilities.
- Providing students with the opportunity to experience different cultures and perspectives. This can broaden their understanding of the global business environment and help them to develop a more nuanced worldview.
- Outbound programs can be physically and mentally demanding, requiring students to push themselves beyond their comfort zones. This can help them to build self-confidence and resilience, which are important qualities for success in any field