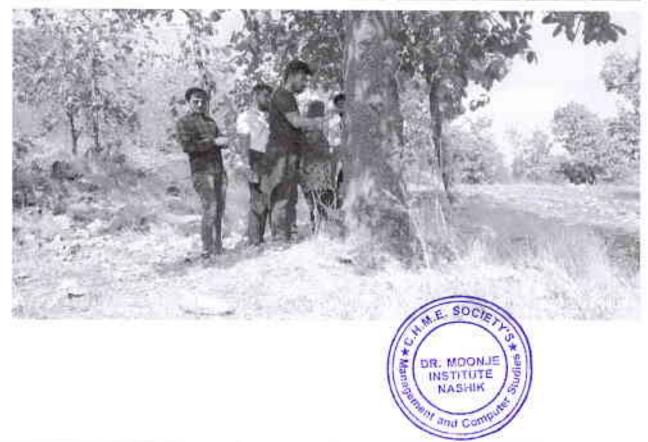

## Activity Name: Outbound Programme

**Introduction:** CHME Society's Dr. Moonje Institute of Management & Computer Studies, Nashik Organized Outbound Programme on dated 12 April 2023 to 18 April 2023 in Shimla, Kullu & Manali, Himachal Pradesh.

Travelling is a component of education for younger people whereas it is a component of life experience of peoples by Francis Bacon. We, the professor at MBA & MCA department, felt the need to arrange an outbound programme in order to help the students comprehend the difficulties involved.

#### Impacts /Outcomes of Activity:

- Outbound programs often involve interactions with industry experts and other professionals, providing students with valuable networking opportunities that can help them to build connections and advance their careers.
- Group activities and exercises that require students to work together to achieve a common goal. This helps them to develop their leadership and teamwork skills, which are essential in the business world
- The challenges and obstacles presented during outbound programs can help students to think creatively and develop their problem-solving abilities.
- Providing students with the opportunity to experience different cultures and perspectives. This can broaden their understanding of the global business environment and help them to develop a more nuanced worldview.
- Outbound programs can be physically and mentally demanding, requiring students to push themselves beyond their comfort zones. This can help them to build self-confidence and resilience, which are important qualities for success in any field