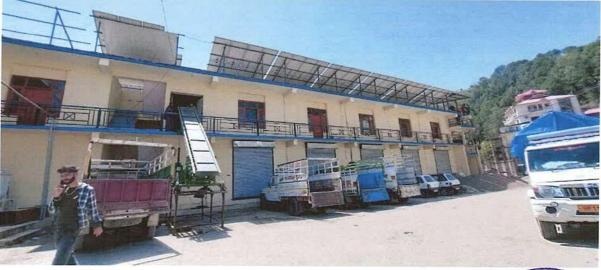

## Activity Name: Outbound Programme

**Introduction:** CHME Society's Dr. Moonje Institute of Management & Computer Studies, Nashik Organized Outbound Programme on dated 12 April 2023 to 18 April 2023 in Shimla, Kullu & Manali, Himachal Pradesh.

Travelling is a component of education for younger people whereas it is a component of life experience of peoples by Francis Bacon. We, the professor at MBA & MCA department, felt the need to arrange an outbound programme in order to help the students comprehend the difficulties involved.