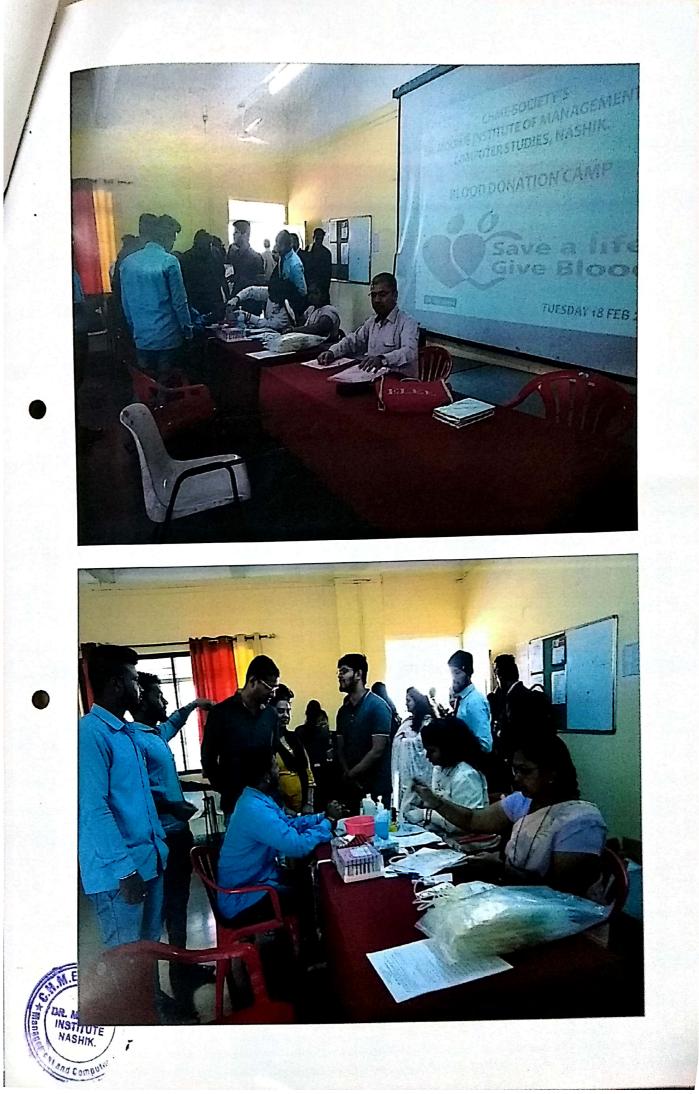

## Name of Hospital

34 responses

Gayathri clinic

shree tuljabhavani hospital

### GANESH MATERNITY MULTI SPECIALITY

Ashwin Child Health Clinic

swaraj covid hospital

SAI SIDDHI

WellCare hospital

Matoshri clinic

### UMA HOSPITAL AND CRITICAL CARE