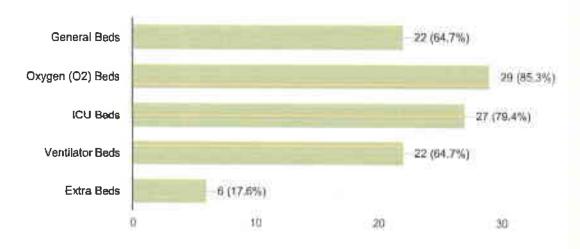

## Total Number of Government Bed Quota

28 responses

## Total Number of Private Bed Quota

## Total Number of Oxygen (O2) Beds

34 responses

## Total Number of ICU Beds

## Total Number of Ventilator Beds

34 responses

Total Number of Extra Beds

34 responses