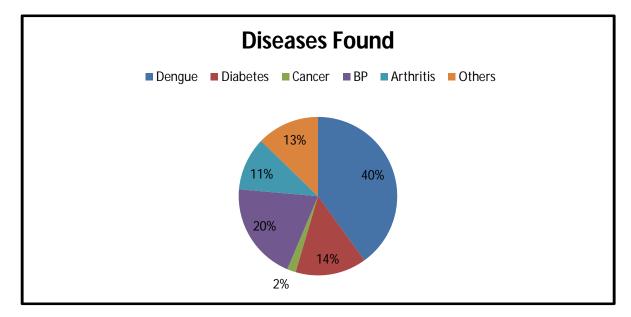

|
| 2      | No                      | 12                   |





However, the data indicates that a significant number of locations have sewage chamber facilities available, which may indicate a focus on sanitation and public health in the area. The absence of sewage chamber facilities in some locations may have implications for waste management and environmental health in the community.

| Sr.No. | <b>Diseases Type</b> | Total Numbers |
|--------|----------------------|---------------|
| 1      | Dengue               | 22            |
| 2      | Diabetes             | 08            |
| 3      | Cancer               | 01            |
| 4      | BP                   | 11            |
| 5      | Arthritis            | 06            |
| 6      | Others               | 07            |





However, the data suggests that Dengue and BP are relatively common in the area, while Cancer is less prevalent. The presence of cases of chronic conditions such as Diabetes and Arthritis may have implications for healthcare and support services in the community. Further information would be needed to draw any conclusions about the prevalence or incidence rates of these diseases in the area.

Diseases commonly found in slum areas can be caused by a variety of factors, including poor sanitation, overcrowding, lack of access to healthcare, and exposure to environmental pollutants. Some of the most common diseases found in slum areas include:

- **Dengue fever:** This is a mosquito-borne viral disease that can cause high fever, severe headache, joint and muscle pain, and in severe cases, bl