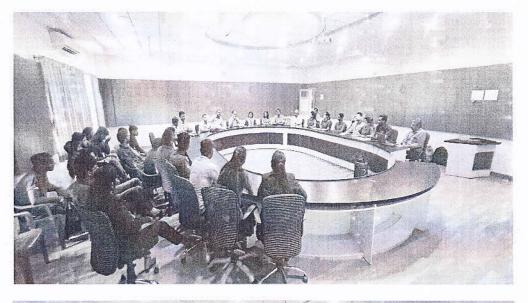

## Activity Name: Outbound Programme

**Introduction:** CHME Society's Dr. Moonje Institute of Management & Computer Studies, Nashik Organized Outbound Programme on dated 12 April 2023 to 18 April 2023 in Shimla, Kullu & Manali, Himachal Pradesh.

Travelling is a component of education for younger people whereas it is a component of life experience of peoples by Francis Bacon. We, the professor at MBA & MCA department, felt the need to arrange an outbound programme in order to help the students comprehend the difficulties involved.

#### Beneficiary to: MBA & MCA Students

**Total Participants: 27** 