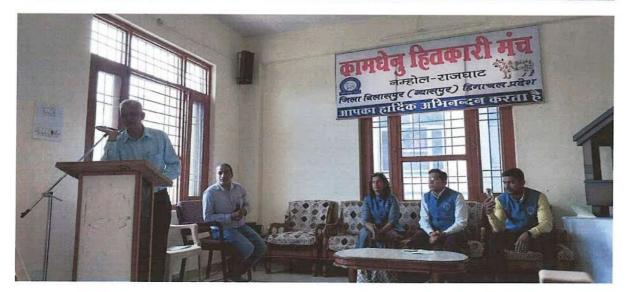

## Activity Name: Outbound Programme

**Introduction:** CHME Society's Dr. Moonje Institute of Management & Computer Studies, Nashik Organized Outbound Programme on dated 12 April 2023 to 18 April 2023 in Shimla, Kullu & Manali, Himachal Pradesh.

Travelling is a component of education for younger people whereas it is a component of life experience of peoples by Francis Bacon. We, the professor at MBA & MCA department, felt the need to arrange an outbound programme in order to help the students comprehend the difficulties involved.