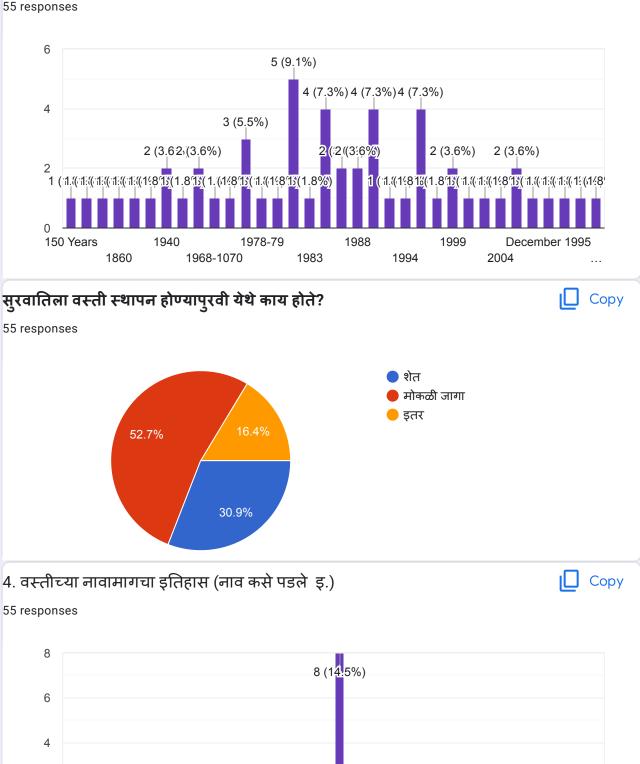

|
| Ganesh Chauk Kothivada                               |
| Sambhaji Chauk Vaitagvadi                            |
| Beldarvadi                                           |
| Amrutdham                                            |
| Shivneri                                             |
| Anandivali, Kolivada                                 |
| Jalapur                                              |
| Swarbaba Nagar (jagatap vadi)                        |
| Prabudha Nagar                                       |
| Santoshi Mata Nagar                                  |
| वस्तीचा पीन कोड Copy<br>55 responses                 |
| 8<br>8 (1 <mark>4,</mark> 5%)<br>6 (10,0%)           |
| $\begin{array}{cccccccccccccccccccccccccccccccccccc$ |

# 2. वस्ती कधि व केंव्हा स्थापण झाली?







🖌 Сору



# 3. वस्तीचे मुख्य रस्ते किती आहेत

55 responses



लोकसंख्या



Сору

Copy

55 responses



# 2. वस्तीतील स्त्री संख्या

Сору

Сору

Сору

55 responses









वस्तीतील वयोगट खालील प्रमाणे भरा.









# 1. आपल्या वस्तीत किती दवाखाने आहेत?

55 responses



0

Сору







# 3.वस्तीत कोणकोणत्या संस्था काम करतात

55 responses



Copy

## 4. फॉर्म भरणाऱ्या व्यक्तीचेनाव

55 responses

Mihir Rajendra Agale

Vishal Ushire

Mahesh Suresh Vadkar

Mayuresh Kiran Chandratre

Monish Patil

Mayuresh Chandratre

प्रकाश रायकर

Balasaheb bachani

Kishan maharaj thorat

Mr.Trambak kashinath jadhav

Popat Baburao Dambale

Nitin madhukar kahar

Rohan mane

Rameshwar Thande

प्रतिक शिवाजी मोरे

UTKARSH JANARDAN SONAWANE

Anurudhajadhav

Amol Shide

Sakshi Ugale

Baba saheb bachhani

| Shyam p