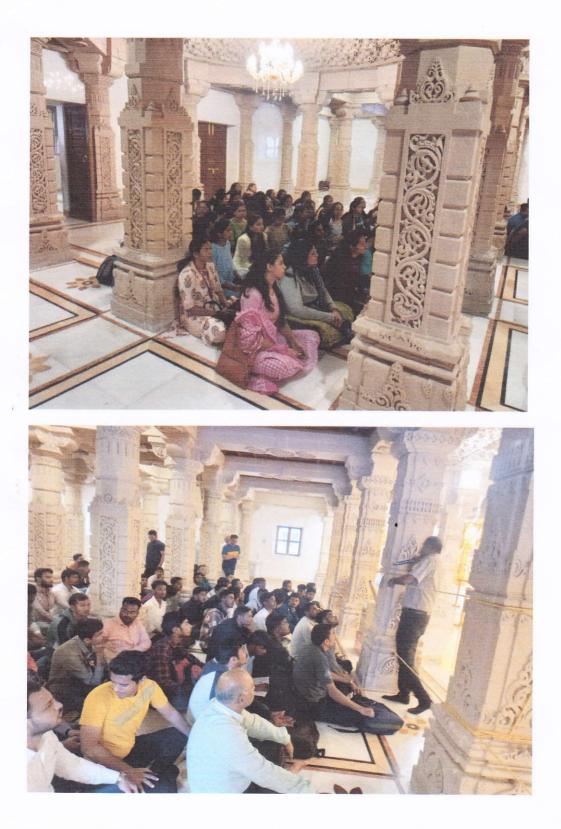

## Activity Name: Outbound Programme

**Introduction:** CHME Society's Dr. Moonje Institute of Management & Computer Studies, Nashik Organized Outbound Programme on dated 12 April 2023 to 18 April 2023 in Shimla, Kullu & Manali, Himachal Pradesh.

Travelling is a component of education for younger people whereas it is a component of life experience of peoples by Francis Bacon. We, the professor at MBA & MCA department, felt the need to arrange an outbound programme in order to help the students comprehend the difficulties involved.

#### Beneficiary to: MBA & MCA Students

**Total Participants: 27** 