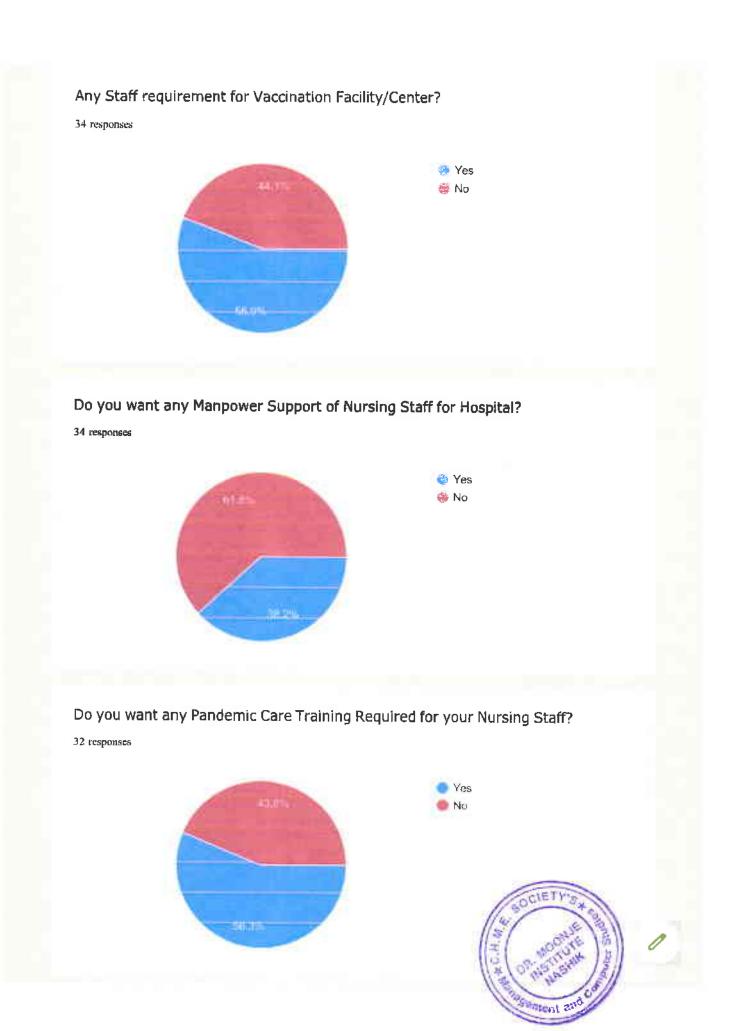

## Total number of Oxygen (O2) Capacity/Cylinders of Hospital

34 responses

## Supplier Name of Oxygen (O2) Cylinders

34 responses

🧼 Yes 🍜 No

Does your hospital have an Free Space available for Extra Beds?