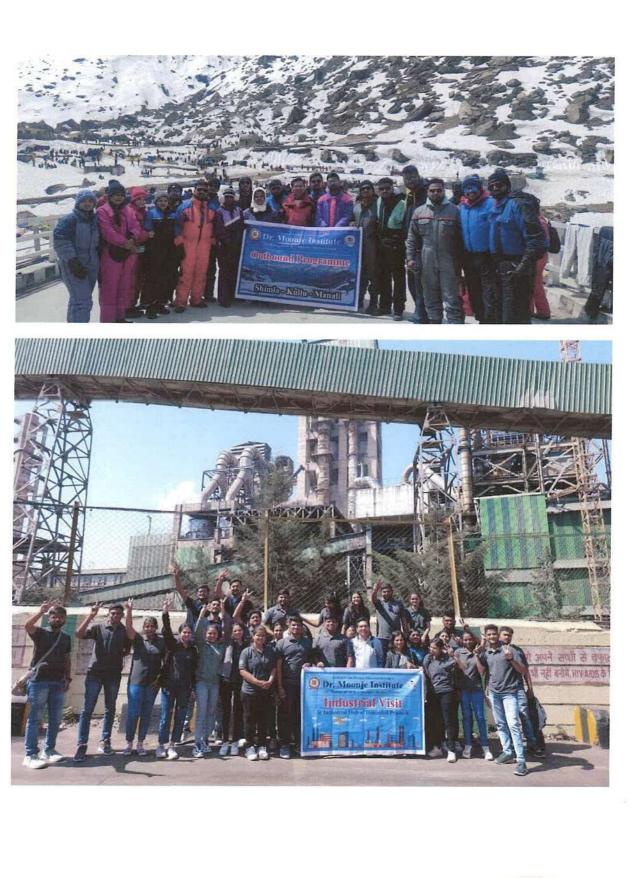

## Activity Name: Outbound Programme

**Introduction:** CHME Society's Dr. Moonje Institute of Management & Computer Studies, Nashik Organized Outbound Programme on dated 12 April 2023 to 18 April 2023 in Shimla, Kullu & Manali, Himachal Pradesh.

Travelling is a component of education for younger people whereas it is a component of life experience of peoples by Francis Bacon. We, the professor at MBA & MCA department, felt the need to arrange an outbound programme in order to help the students comprehend the difficulties involved.

#### Beneficiary to: MBA & MCA Students

**Total Participants: 27** 

## OFFICE NOTE

To, The Chairman, DMIMCS, Nashik.

Subject: Permission to Industrial Visit (Out of Maharashtra)

Respected Sir,

MBA & MCA departments are willing to arrange A.Y.2022-23 Industrial Visit for MBA and MCA students.

Tentative Dates of Industrial Visit: - After 15th April 2023

Total Student interested: 100

Students Response about Location: - Chandigarh Shimla: - 57, Goa:-12, Bangalore:-13, Other: - 18

## Notice

All MBA & MCA Students informed that, those students interested to register for outbound program in Shimla –Kullu- Manali from 10<sup>th</sup> April to 18<sup>th</sup> April 2023, please fill following google form up to 3<sup>rd</sup> April 2023.