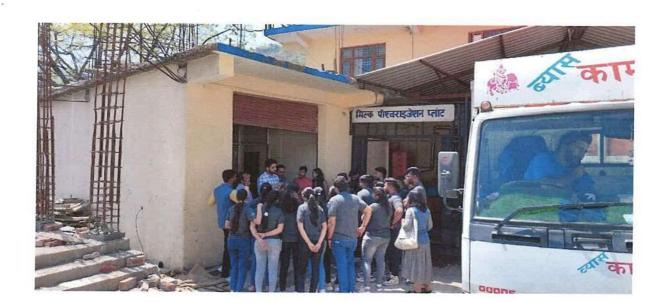

## Activity Name: Outbound Programme

**Introduction:** CHME Society's Dr. Moonje Institute of Management & Computer Studies, Nashik Organized Outbound Programme on dated 12 April 2023 to 18 April 2023 in Shimla, Kullu & Manali, Himachal Pradesh.

#### Impacts /Outcomes of Activity:

- Outbound programs often involve interactions with industry experts and other professionals, providing students with valuable networking opportunities that can help them to build connections and advance their careers.
- Group activities and exercises that require students to work together to achieve a common goal. This helps them to develop their leadership and teamwork skills, which are essential in the business world
- The challenges and obstacles presented during outbound programs can help students to think creatively and develop their problem-solving abilities.
- Providing students with the opportunity to experience different cultures and perspectives. This can broaden their understanding of the global business environment and help them to develop a more nuanced worldview.
- Outbound programs can be physically and mentally demanding, requiring students to push themselves beyond their comfort zones. This can help them to build self-confidence and resilience, which are important qualities for success in any field