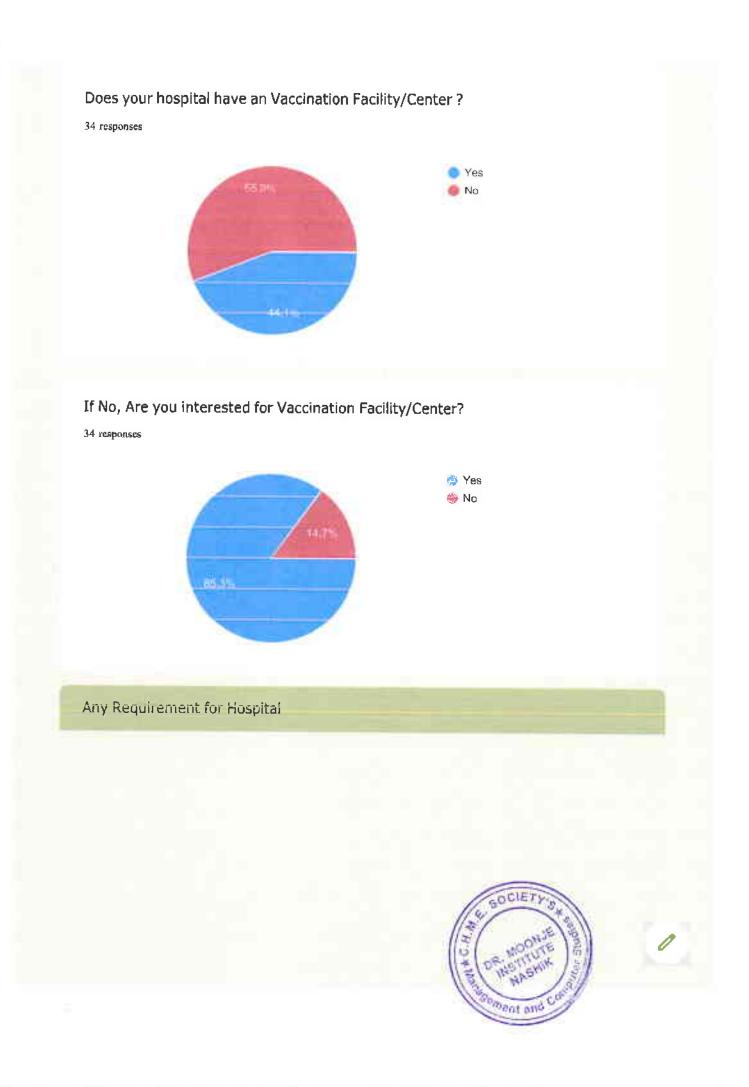

## Does your hospital have an ICU Facility?

34 responses

## Does your hospital have an Pediatric Beds/Facility?

31 responses

Does your hospital have an Pediatric Doctor is Attached ?

32 responses

Yes
 No