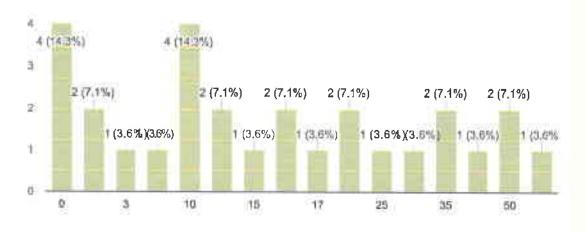

## Total Number of Doctors in Hospital

33 responses

Total Number of Nurses in Hospital

## Total Number of Ward-boy in Hospital

Asther ....

30 responses

Availability of Beds in Hospital