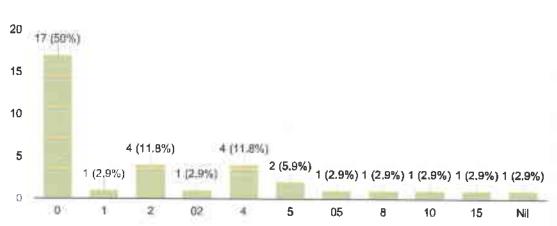

## Does your hospital have an Pediatric Beds/Facility?

31 responses

Does your hospital have an Pediatric Doctor is Attached ?

32 responses

Yes
 No