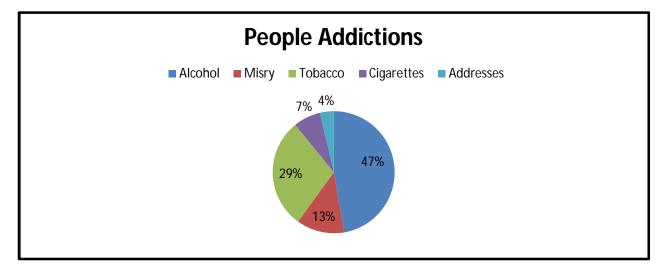

The outcomes of extension activities in the neighborhood community have been a cornerstone of our institution's commitment to holistic student development over the past five years. Through a variety of initiatives, Institutes have strived to make a meaningful impact on the community while sensitizing our students to pressing social issues. Our efforts have yielded tangible results, evidenced by the positive changes observed in the local community and the transformative experiences reported by our students. Over the past five years, our extension activities have addressed a wide range of social issues, including education, healthcare, environmental conservation, and women's empowerment. Through collaborative projects and sustained engagement with the community, we have been able to contribute significantly to improving access to education, society, and livelihood opportunities for marginalized populations.

Furthermore, our extension activities have been designed to foster critical thinking, problemsolving, and social awareness among students. By participating in community needs assessments, advocacy campaigns, and awareness-raising events, students have gained a deeper understanding of social issues and the systemic factors contributing to them. The impact of our extension activities extends beyond the immediate outcomes, influencing the overall ethos of our institution and shaping the values and attitudes of our students. Through reflection, dialogue, and experiential learning, students have been sensitized to the complexities of social issues and inspired to become agents of positive change in their communities and beyond.

The outcomes of our extension activities in the neighborhood community over the last five years reflect our institution's commitment to holistic student development and social responsibility. By engaging with the community, sector to social issues, and fostering a culture of service and empathy, we have made a meaningful impact on both the lives of individuals and the broader social fabric from society to be the society of the society of