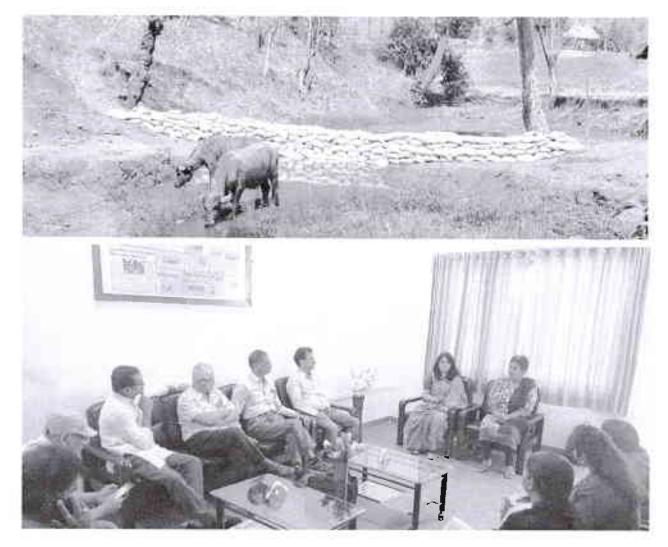

The project aims to serve the people as a social cause by providing masks, transportation facilities, food, medical kits, and access to medical consultants

We kindly request your assistance in facilitating the necessary arrangements for the project and ensuring its success. Please do the needful and take care

#### Respected Sir/Madam,

Following our telephonic discussion with you and your team regarding the organization of the NIPCR project to address the critical needs of the community during this pandemic, we are pleased to inform you that the Central Hindu Military Education Society, Nashik, has approved the project.