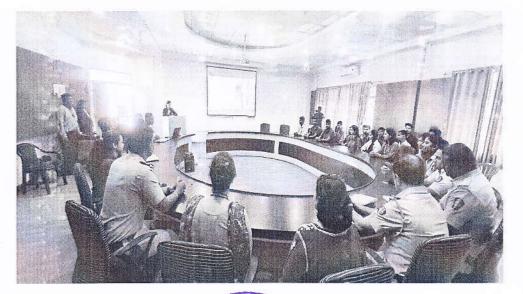

## Nashik Integrated Platform For Covid Response (Nipcr) 2021-22

Activity Name: Nashik Integrated Platform for Covid Response (NIPCR)

Name of the Organization: Dr. Moonje Institute of Management & Computer Studies, Nashik Name of the Principal Investigator/Co-investigator: Mr. Ankush Pingale

### Introduction:

Dr. Moonje Institute of Management & Computer studies, Nashik focuses on Developing Business Leaders and IT Professionals with a Global Vision and Indian Values. In response to the COVID-19 pandemic, DMI proactively participated in the NIPCR (Nashik Industrial and Professionals' Cultural Foundation) Activity. NIPCR serves as a platform uniting responsible citizens of Nashik District who are actively contributing to combating the COVID-19 crisis.

#### The Practice:

- > Six DMI staff members formed the NIPCR team, creating an online platform for doctors & hospitals based on questionnaire responses.
- > Each staff member collected data from assigned hospitals in Nasik city regarding resource availability.
- > Online meetings facilitated feedback collection and data compilation, including vaccination details.
- > DMI staff, dubbed COVID YODHHAS, communicated NIPCR activity information to hospitals and doctors via Social Media, Text, & Phone Calls.
- > The Activity Coordinator designed an online Google form for hospitals to report COVID resource availability.
- > COVID hospital data collected by DMI staff was forwarded to the NIPCR Head for further action.
- > The compiled information on COVID hospitals and resources was shared with NIPCR for dissemination to citizens.