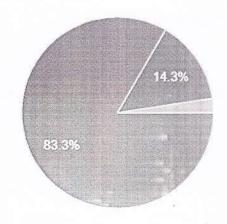

## SEVA VASTI SURVEY - 17/12/2018 TO 20/12/2018

| DAY - 01 | 5,1        |
|----------|------------|
| DATE     | 17/12/2018 |
| STUDENTS | 14         |
| FORMS    | 117        |

| DAY - 02 |            |
|----------|------------|
| DATE     | 18/12/2018 |
| STUDENTS | 16         |
| FORMS    | 101        |

| DAY -03  |            |
|----------|------------|
| DATE     | 19/12/2018 |
| STUDENTS | 15         |
| FORMS    | 143        |

| DAY -04  |            |
|----------|------------|
| DATE     | 20/12/2018 |
| STUDENTS | 16         |
| FORMS    | 89         |

TOTAL FORMS = 450

20/12/18