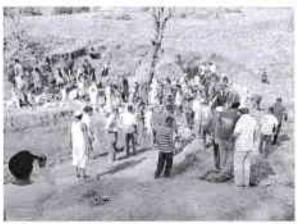

# Office Note Subject - Seva Vasti Survey (Location - Sant Kabir Nagar)

To, Dr. Ajit Bhandakkar Chairman Dr. Moonje Institute

Respected Sir,

Please find below draft execution plan for Seva Vasti Survey project -

## **NOTICE**

We are all aware that our Institute has plan to execute the Sewa vasti survey from 17<sup>th</sup> to 20<sup>th</sup> December 2018 at Sant Kabirnagar, Nashik. For successful completion of survey following portfolio assign the staff member.