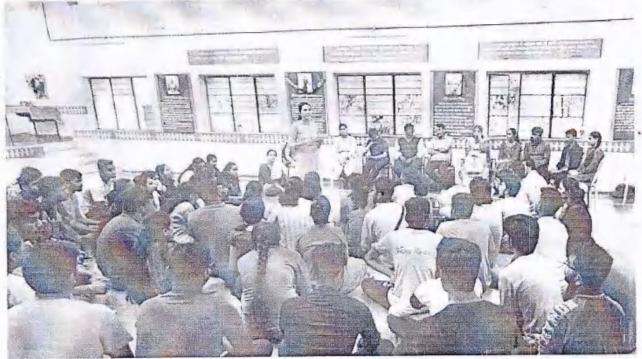

## **NOTICE**

We are all aware that our Institute has plan to execute the Sewa vasti survey from 17<sup>th</sup> to 20<sup>th</sup> December 2018 at Sant Kabirnagar, Nashik. For successful completion of survey following portfolio assign the staff member.

All the following staff members are requested to execute their task within the stipulated period & report accordingly.

| Sr.<br>No | Portfolio                       | Name of Staff            | Sign            |
|-----------|---------------------------------|--------------------------|-----------------|
| 01        | Student Team<br>Compilation     | Hon, Dr. Preeti Kulkarni | Min             |
|           |                                 | Mr. Mahesh Kulkarni      |                 |
| 02        | Staff Team for survey           | Mr. Satej Kitkule        | Soler           |
|           |                                 | Ms. Renuka Lalwani       | ghe -           |
|           |                                 | Mr. Ashok Bhusare        | Adminee         |
|           |                                 | (Along with 25 Students) |                 |
| 03        | Survey Form Analysis            | Mrs. Swati Lakhalgaonkar | 2 water         |
|           |                                 | Mrs. Vaishali Nikam      | (Phikam         |
| 04        | Survey Form Feeding             | Mrs, Kavita Oak          | Lock            |
|           |                                 | Mrs. Rohini Kurundkar    | of home         |
| 05        | Research Article<br>Publication | Mr. Nitin Chaudhari      | Do Interior     |
|           |                                 | Mrs. Shital Gujrathi     | Olygord 2112115 |
|           |                                 | Mrs. Anuya Deshpande     | A59/18          |
| 06        | Project<br>Co-ordinator         | Dr. Shriram Zade         | 12112118        |