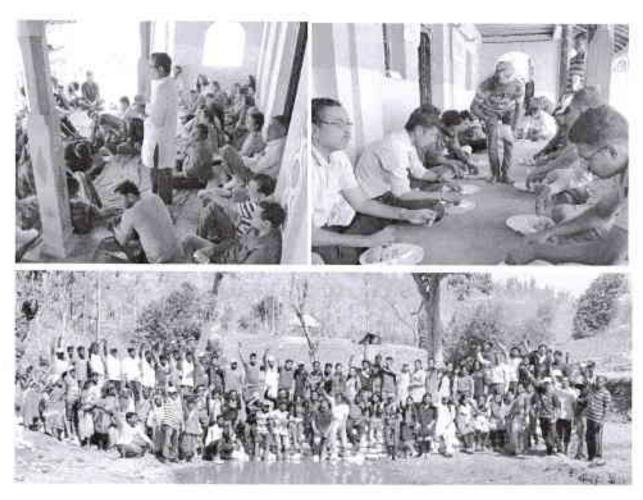

# Office Note Subject - Seva Vasti Survey (Location - Sant Kabir Nagar)

To, Dr. Ajit Bhandakkar Chairman Dr. Moonje Institute

Respected Sir,

Please find below draft execution plan for Seva Vasti Survey project -

## **NOTICE**

We are all aware that our Institute has plan to execute the Sewa vasti survey from 17<sup>th</sup> to 20<sup>th</sup> December 2018 at Sant Kabirnagar, Nashik. For successful completion of survey following portfolio assign the staff member.

## SEVA VASTI SURVEY - 17/12/2018 TO 20/12/2018

| DAY - 01 | 5,1        |
|----------|------------|
| DATE     | 17/12/2018 |
| STUDENTS | 14         |
| FORMS    | 117        |

| DAY - 02 |            |
|----------|------------|
| DATE     | 18/12/2018 |
| STUDENTS | 16         |
| FORMS    | 101        |