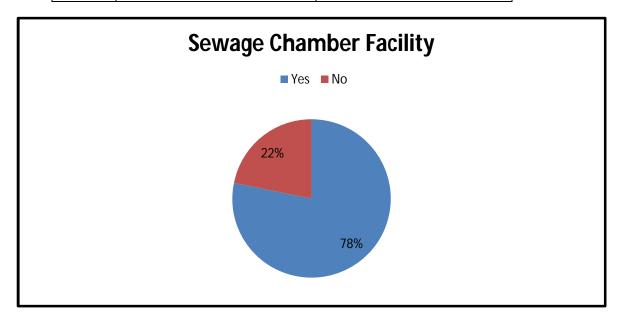

## SEVA VASTI SURVEY - 17/12/2018 TO 20/12/2018

| DAY - 01 | 5,1        |
|----------|------------|
| DATE     | 17/12/2018 |
| STUDENTS | 14         |
| FORMS    | 117        |

| DAY - 02 |            |
|----------|------------|
| DATE     | 18/12/2018 |
| STUDENTS | 16         |
| FORMS    | 101        |

| DAY -03  |            |
|----------|------------|
| DATE     | 19/12/2018 |
| STUDENTS | 15         |
| FORMS    | 143        |

| DAY -04  |            |
|----------|------------|
| DATE     | 20/12/2018 |
| STUDENTS | 16         |
| FORMS    | 89         |

TOTAL FORMS = 450

20/12/18