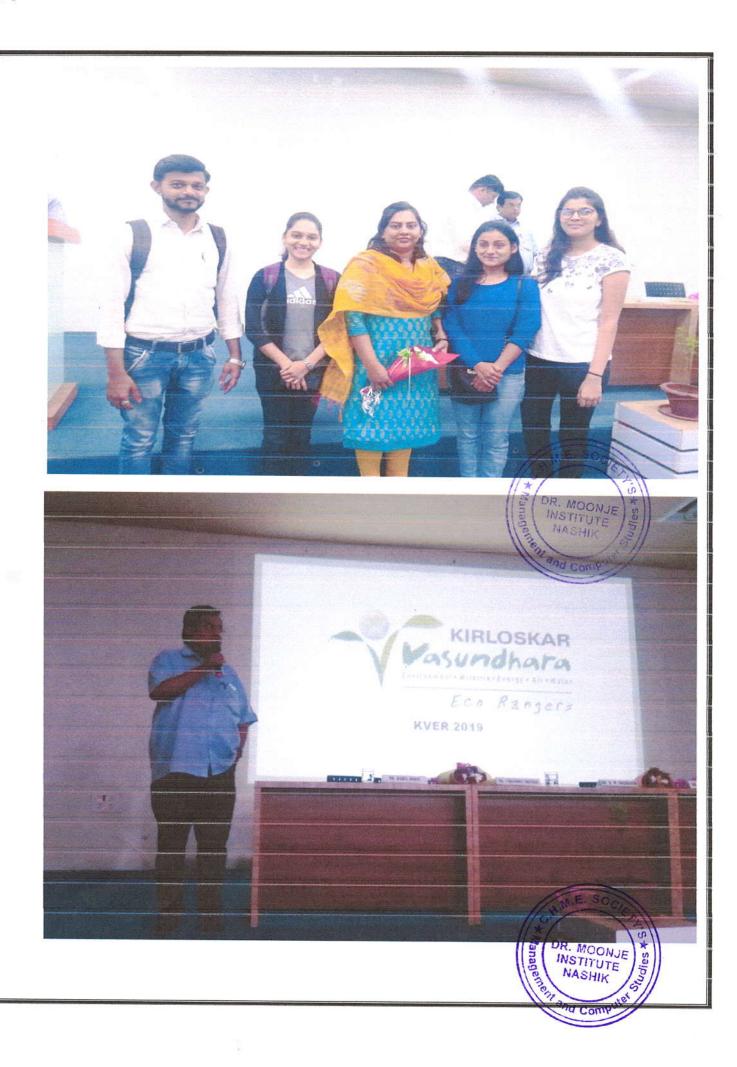

Dr. D M Gujarathi, Director, Ashoka Business School & Mr. Pareshkumar Joshi, KOEL.

Our surroundings & environment is necessary for our survival. It is equally important for our coming generations. Hence, it is our responsibility to protect the environment as well as take corrective actions to the harm that has been already done.

The role of Youth is very crucial for the same. The team of Eco-Rangers is expected to work in the above direction starting from their campus. The Eco-rangers are expected to focus on their campus regarding the same by conducting various activities towards a "Green Campus-Clean Campus".

Lisha Wani & Tejal Samdadiya

StudentCo-ordinators DMIMCS Prof.Shital Gujarathi

Activity Co-ordinator Faculty, DMIMCS

NASHIK

and Com

Dr. Preeti Kulkarni Director, DMIMCS







Central Hindu Military Education Society's.

### Dr. Moonje Institute of Management & Computer Studies

(Affiliated to S.P. Pune University & Approved by AICTE New Delhi) (Accredited by NAAC with B+ Grade)

Bhonsala Military College Campus Rambhoomi, Nashik – 422 005

B Ph. No. (0253) 2342840, 9175917050

PUN Code: IMMN017930, DTE Code: 5119, Exam Code: 0688

Email:- office@moonjeinstitute.com 

Website :- www.moonjeinstitute.com

Date: 27/12/2022



**INTRODUCTION:** CHME Society's Dr. Moonje Institute of Management & Computer Studies, Nashik Organized a series sessions on "CYBER SURAKSHA", along with DMI MCA Students. A series of cyber suraksha (cyber security) sessions were conducted by Dr. Moonje institute students for school students. This initiative aimed to equip younger student