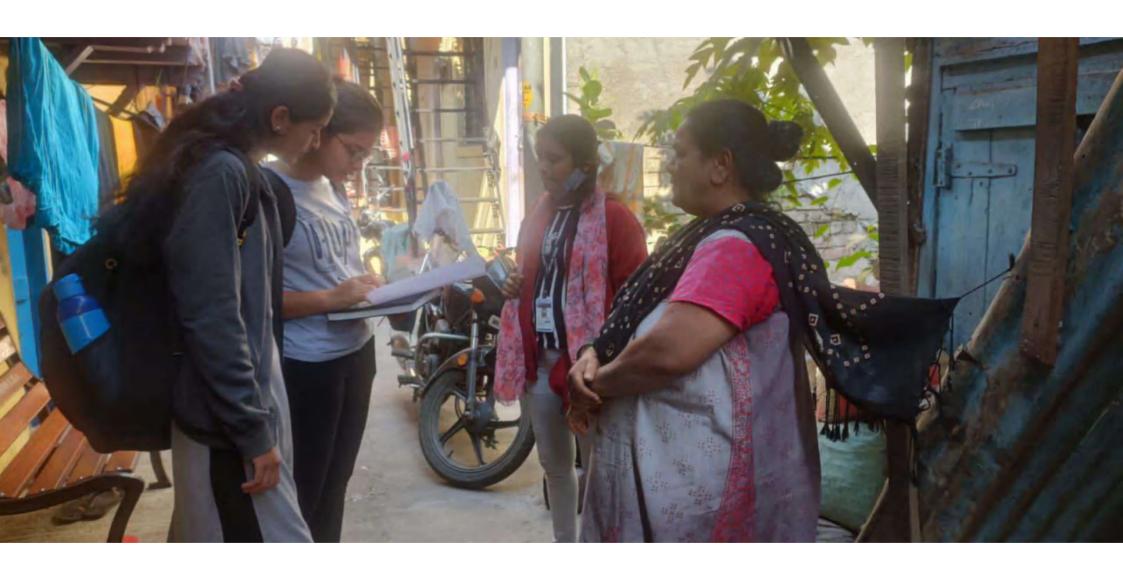

# Office Note Subject - Seva Vasti Survey (Location - Sant Kabir Nagar)

To, Dr. Ajit Bhandakkar Chairman Dr. Moonje Institute

Respected Sir,

Please find below draft execution plan for Seva Vasti Survey project -

## **NOTICE**

We are all aware that our Institute has plan to execute the Sewa vasti survey from 17<sup>th</sup> to 20<sup>th</sup> December 2018 at Sant Kabirnagar, Nashik. For successful completion of survey following portfolio assign the staff member.