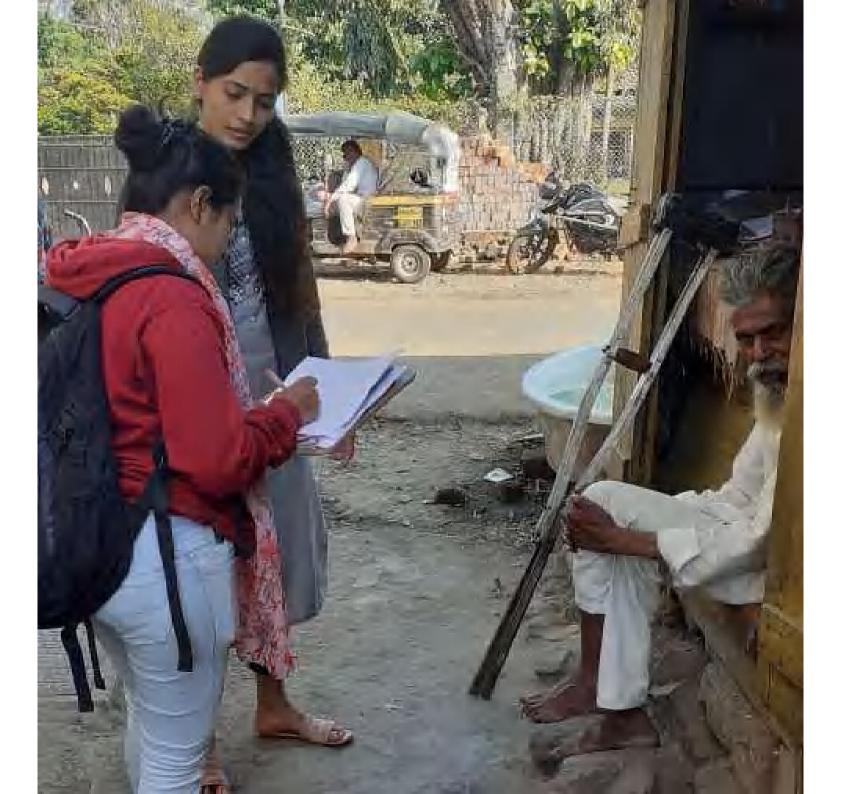

# Office Note Subject - Seva Vasti Survey (Location - Sant Kabir Nagar)

To, Dr. Ajit Bhandakkar Chairman Dr. Moonje Institute

Respected Sir,

Please find below draft execution plan for Seva Vasti Survey project -

## **NOTICE**

We are all aware that our Institute has plan to execute the Sewa vasti survey from 17<sup>th</sup> to 20<sup>th</sup> December 2018 at Sant Kabirnagar, Nashik. For successful completion of survey following portfolio assign the staff member.