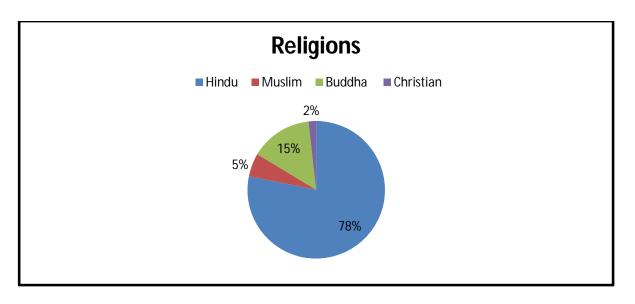

# Office Note Subject - Seva Vasti Survey (Location - Sant Kabir Nagar)

To, Dr. Ajit Bhandakkar Chairman Dr. Moonje Institute

Respected Sir,

Please find below draft execution plan for Seva Vasti Survey project -