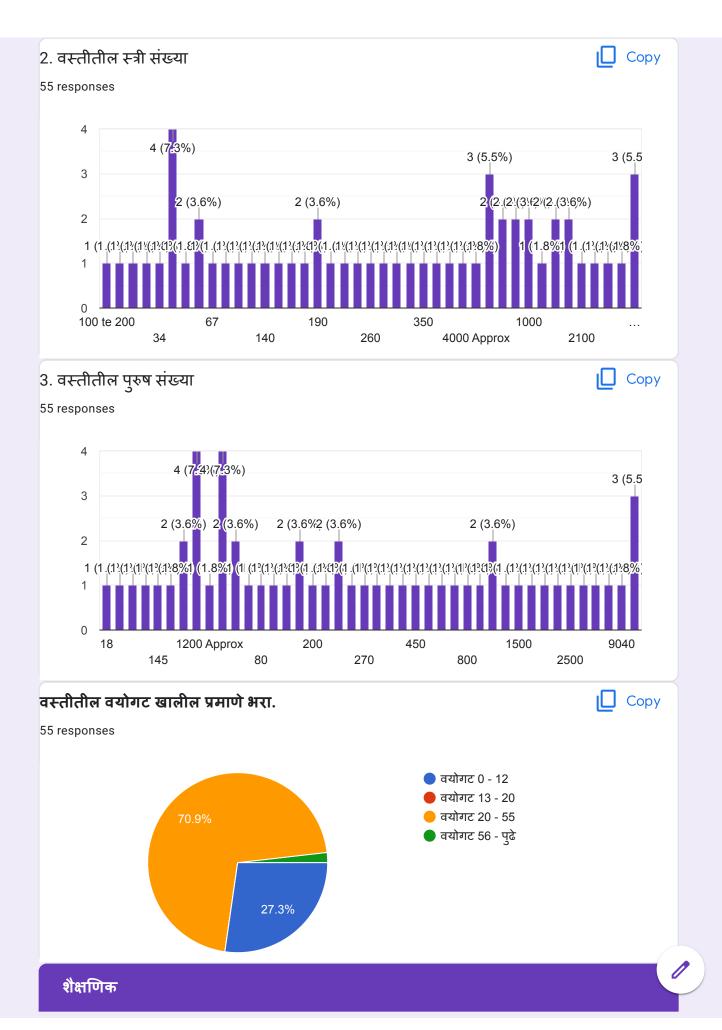

# Office Note Subject - Seva Vasti Survey (Location - Sant Kabir Nagar)

To, Dr. Ajit Bhandakkar Chairman Dr. Moonje Institute

Respected Sir,

Please find below draft execution plan for Seva Vasti Survey project -

## SEVA VASTI SURVEY - 17/12/2018 TO 20/12/2018

| DAY - 01 | 5,1        |
|----------|------------|
| DATE     | 17/12/2018 |
| STUDENTS | 14         |
| FORMS    | 117        |

| DAY - 02 |            |
|----------|------------|
| DATE     | 18/12/2018 |
| STUDENTS | 16         |
| FORMS    | 101        |

| DAY -03  |            |
|----------|------------|
| DATE     | 19/12/2018 |
| STUDENTS | 15         |
| FORMS    | 143        |

| DAY -04  |            |
|----------|------------|
| DATE     | 20/12/2018 |
| STUDENTS | 16         |
| FORMS    | 89         |

TOTAL FORMS = 450

20/12/18