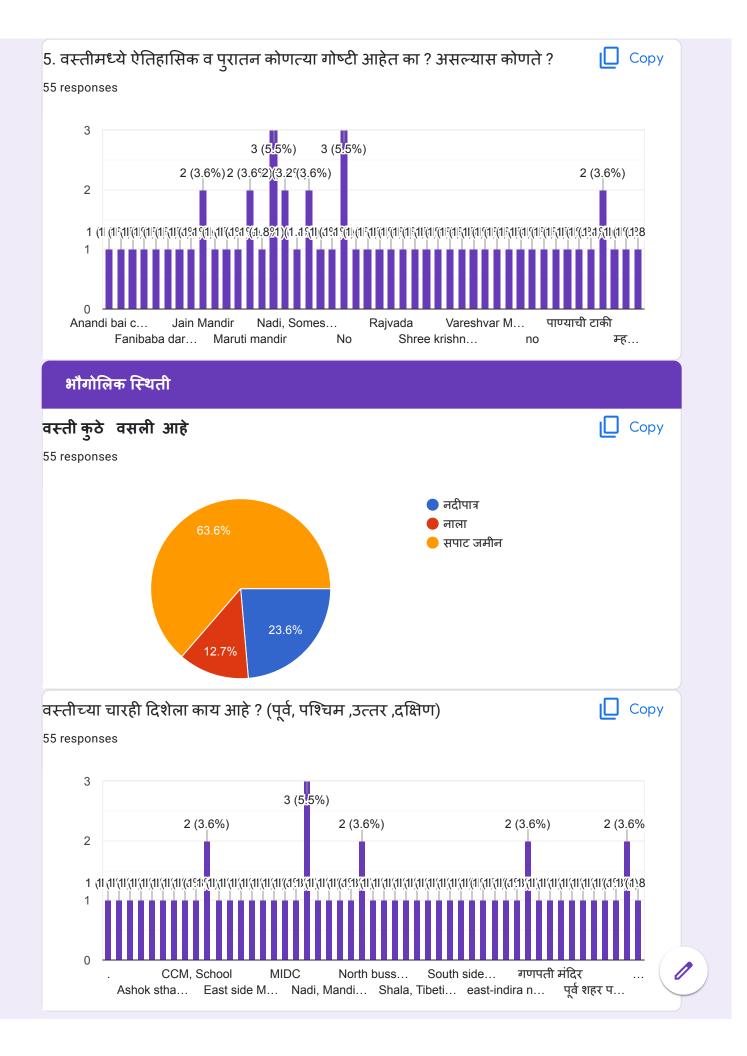

# Office Note Subject - Seva Vasti Survey (Location - Sant Kabir Nagar)

To, Dr. Ajit Bhandakkar Chairman Dr. Moonje Institute

Respected Sir,

Please find below draft execution plan for Seva Vasti Survey project -

## SEVA VASTI SURVEY - 17/12/2018 TO 20/12/2018

| DAY - 01 | 5,1        |
|----------|------------|
| DATE     | 17/12/2018 |
| STUDENTS | 14         |
| FORMS    | 117        |

| DAY - 02 |            |
|----------|------------|
| DATE     | 18/12/2018 |
| STUDENTS | 16         |
| FORMS    | 101        |

| DAY -03  |            |
|----------|------------|
| DATE     | 19/12/2018 |
| STUDENTS | 15         |
| FORMS    | 143        |

| DAY -04  |            |
|----------|------------|
| DATE     | 20/12/2018 |
| STUDENTS | 16         |
| FORMS    | 89         |

TOTAL FORMS = 450

20/12/18