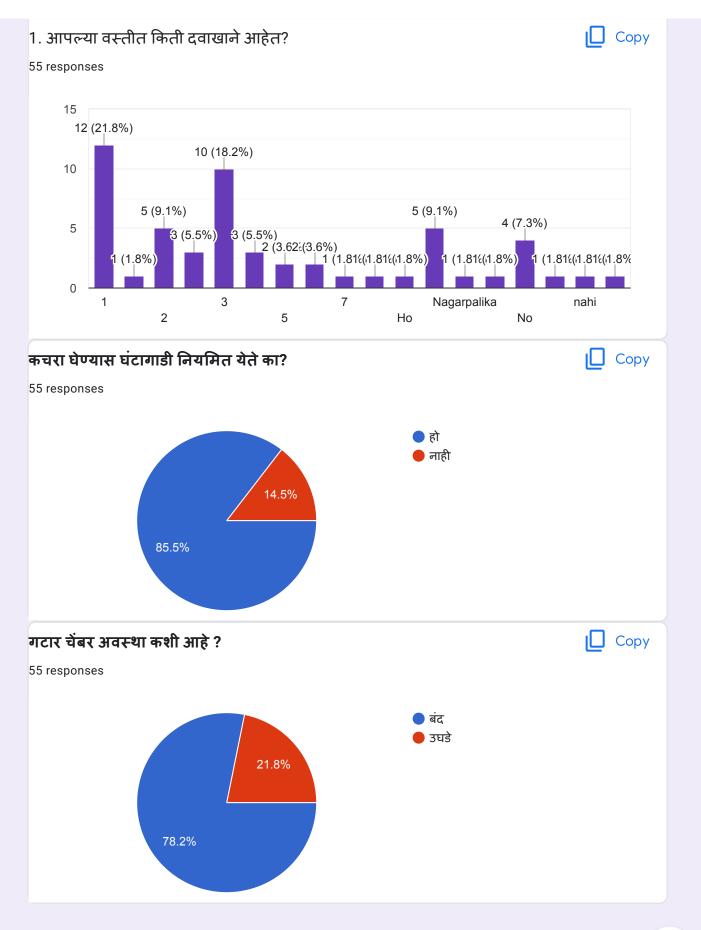

## SEVA VASTI SURVEY - 17/12/2018 TO 20/12/2018

| DAY - 01 | 5,1        |
|----------|------------|
| DATE     | 17/12/2018 |
| STUDENTS | 14         |
| FORMS    | 117        |

| DAY - 02 |            |
|----------|------------|
| DATE     | 18/12/2018 |
| STUDENTS | 16         |
| FORMS    | 101        |

| DAY -03  |            |
|----------|------------|
| DATE     | 19/12/2018 |
| STUDENTS | 15         |
| FORMS    | 143        |

| DAY -04  |            |
|----------|------------|
| DATE     | 20/12/2018 |
| STUDENTS | 16         |
| FORMS    | 89         |

TOTAL FORMS = 450

20/12/18