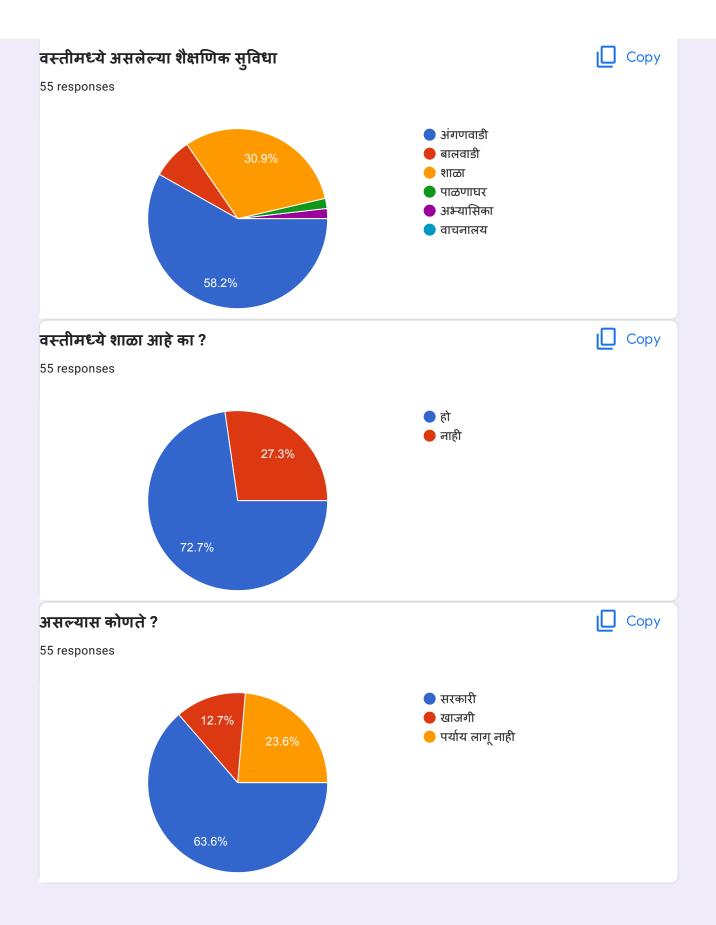

## SEVA VASTI SURVEY - 17/12/2018 TO 20/12/2018

| DAY - 01 | 5,1        |
|----------|------------|
| DATE     | 17/12/2018 |
| STUDENTS | 14         |
| FORMS    | 117        |

| DAY - 02 |            |
|----------|------------|
| DATE     | 18/12/2018 |
| STUDENTS | 16         |
| FORMS    | 101        |

| DAY -03  |            |
|----------|------------|
| DATE     | 19/12/2018 |
| STUDENTS | 15         |
| FORMS    | 143        |

| DAY -04  |            |
|----------|------------|
| DATE     | 20/12/2018 |
| STUDENTS | 16         |
| FORMS    | 89         |

TOTAL FORMS = 450

20/12/18