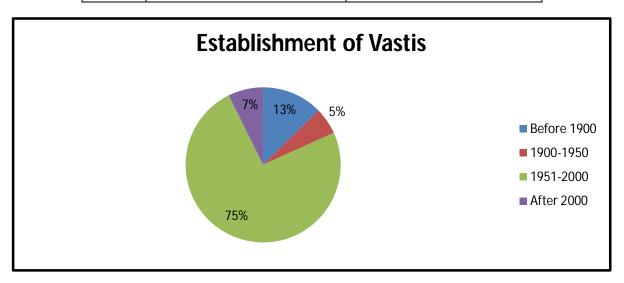

ccurate data.
- **Mobility challenges:** Slums are often densely populated and may be difficult to navigate, which can make it challenging for surveyors to reach all parts of the area.
- **Political factors:** Surveyors may face political challenges in gaining access to slum areas, particularly if there are political tensions or if the area is controlled by a particular group or organization.

## Data Analysis & Presentations: Demographic Profile of Vasti

## 1. Establishment of Vastis:

| Sr.No. | Year of Establishment | Total Numbers |
|--------|-----------------------|---------------|
| 1      | Before 1900           | 07            |
| 2      | 1900-1950             | 03            |
| 3      | 1951-2000             | 41            |
| 4      | After 2000            | 04            |



## **Interpretation:**

From this data, it can be inferred that the majority of the vastis (41 out of 55) were established due to between the years 1951 and 2000. This suggests a period of rapid urbanization and population growth during this time, which may have led to an increase in the number of slum vastis.

## 2. Religion of peoples in Vasti:

| Sr.No. | Religion  | Total Numbers |
|--------|-----------|---------------|
| 1      | Hindu     | 43            |
| 2      | Muslim    | 3             |
| 3      | Buddha    | 8             |
| 4      | Christian | 1             |



## **Interpretation:**

From this data, it can be inferred that the majority of individuals in this group of vastis identify as Hindu, with only a small number of individuals identifying as Muslim, Buddhist, or