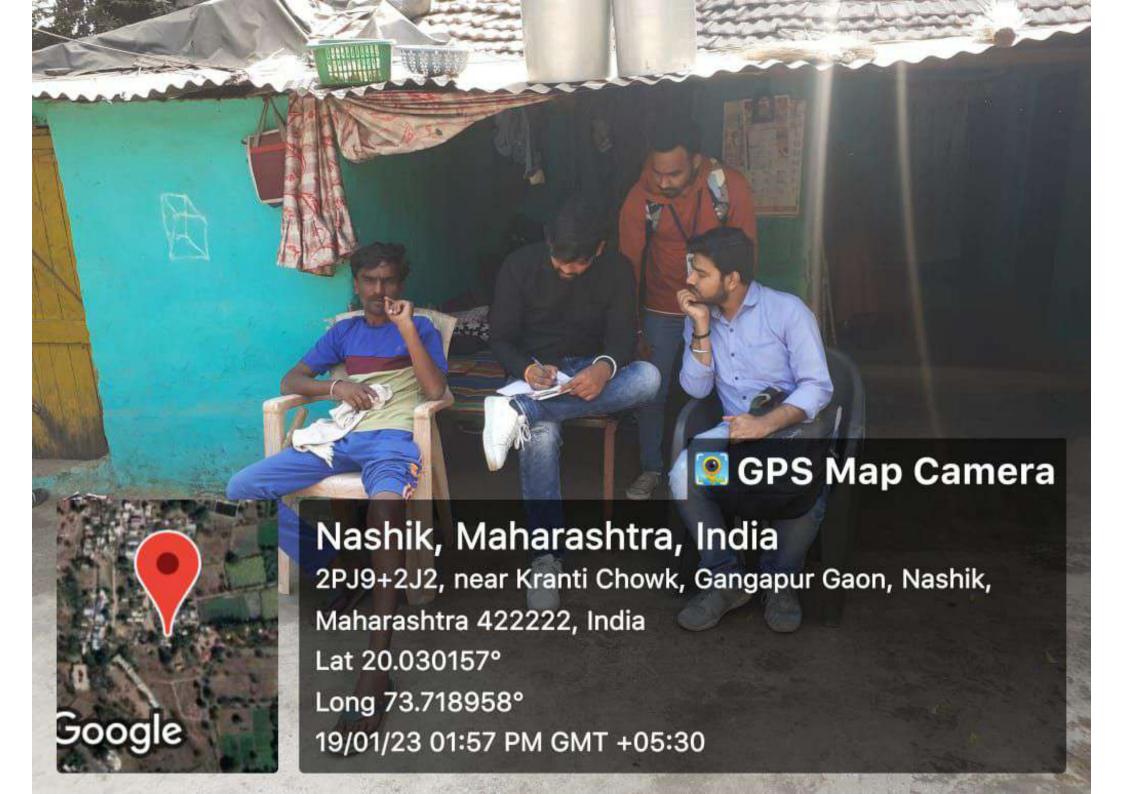

# Office Note Subject - Seva Vasti Survey (Location - Sant Kabir Nagar)

To, Dr. Ajit Bhandakkar Chairman Dr. Moonje Institute

Respected Sir,

Please find below draft execution plan for Seva Vasti Survey project -

## **NOTICE**

We are all aware that our Institute has plan to execute the Sewa vasti survey from 17<sup>th</sup> to 20<sup>th</sup> December 2018 at Sant Kabirnagar, Nashik. For successful completion of survey following portfolio assign the staff member.

## SEVA VASTI SURVEY - 17/12/2018 TO 20/12/2018

| DAY - 01 | 5,1        |
|----------|------------|
| DATE     | 17/12/2018 |
| STUDENTS | 14         |
| FORMS    | 117        |

| DAY - 02 |            |
|----------|------------|
| DATE     | 18/12/2018 |
| STUDENTS | 16         |
| FORMS    | 101        |