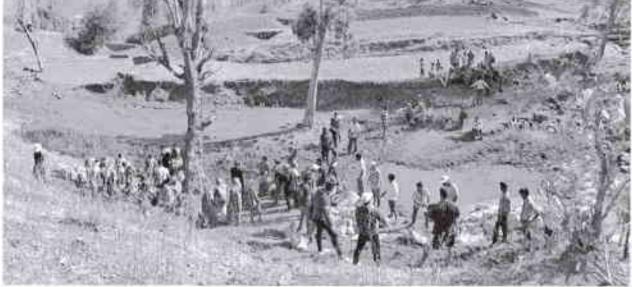

# Office Note Subject - Seva Vasti Survey (Location - Sant Kabir Nagar)

To, Dr. Ajit Bhandakkar Chairman Dr. Moonje Institute

Respected Sir,

Please find below draft execution plan for Seva Vasti Survey project -

## **NOTICE**

We are all aware that our Institute has plan to execute the Sewa vasti survey from 17<sup>th</sup> to 20<sup>th</sup> December 2018 at Sant Kabirnagar, Nashik. For successful completion of survey following portfolio assign the staff member.

## SEVA VASTI SURVEY - 17/12/2018 TO 20/12/2018

| DAY - 01 | 5,1        |
|----------|------------|
| DATE     | 17/12/2018 |
| STUDENTS | 14         |
| FORMS    | 117        |

| DAY - 02 |            |
|----------|------------|
| DATE     | 18/12/2018 |
| STUDENTS | 16         |
| FORMS    | 101        |