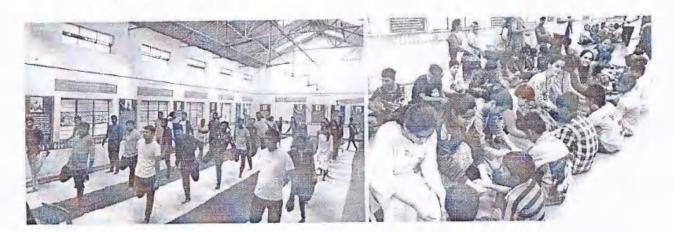

## **NOTICE**

We are all aware that our Institute has plan to execute the Sewa vasti survey from 17<sup>th</sup> to 20<sup>th</sup> December 2018 at Sant Kabirnagar, Nashik. For successful completion of survey following portfolio assign the staff member.

## SEVA VASTI SURVEY - 17/12/2018 TO 20/12/2018

| DAY - 01 | 5,1        |
|----------|------------|
| DATE     | 17/12/2018 |
| STUDENTS | 14         |
| FORMS    | 117        |

| DAY - 02 |            |
|----------|------------|
| DATE     | 18/12/2018 |
| STUDENTS | 16         |
| FORMS    | 101        |

| DAY -03  |            |
|----------|------------|
| DATE     | 19/12/2018 |
| STUDENTS | 15         |
| FORMS    | 143        |

| DAY -04  |            |
|----------|------------|
| DATE     | 20/12/2018 |
| STUDENTS | 16         |
| FORMS    | 89         |

TOTAL FORMS = 450

20/12/18