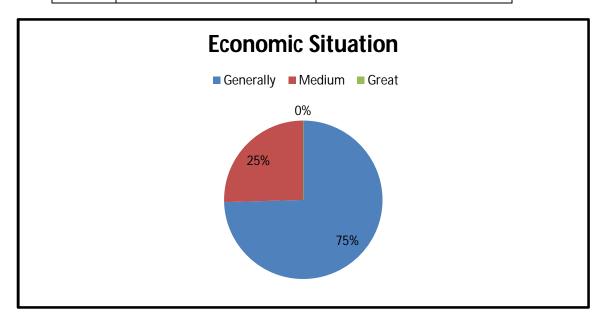

## SEVA VASTI SURVEY - 17/12/2018 TO 20/12/2018

| DAY - 01 | 5,1        |
|----------|------------|
| DATE     | 17/12/2018 |
| STUDENTS | 14         |
| FORMS    | 117        |

| DAY - 02 |            |
|----------|------------|
| DATE     | 18/12/2018 |
| STUDENTS | 16         |
| FORMS    | 101        |

| DAY -03  |            |
|----------|------------|
| DATE     | 19/12/2018 |
| STUDENTS | 15         |
| FORMS    | 143        |

| DAY -04  |            |
|----------|------------|
| DATE     | 20/12/2018 |
| STUDENTS | 16         |
| FORMS    | 89         |

TOTAL FORMS = 450

20/12/18