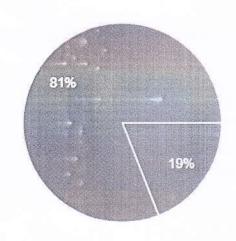

## SEVA VASTI SURVEY - 17/12/2018 TO 20/12/2018

| DAY - 01 | 5,1        |
|----------|------------|
| DATE     | 17/12/2018 |
| STUDENTS | 14         |
| FORMS    | 117        |

| DAY - 02 |            |
|----------|------------|
| DATE     | 18/12/2018 |
| STUDENTS | 16         |
| FORMS    | 101        |

| DAY -03  |            |
|----------|------------|
| DATE     | 19/12/2018 |
| STUDENTS | 15         |
| FORMS    | 143        |

| DAY -04  |            |
|----------|------------|
| DATE     | 20/12/2018 |
| STUDENTS | 16         |
| FORMS    | 89         |

TOTAL FORMS = 450

20/12/18