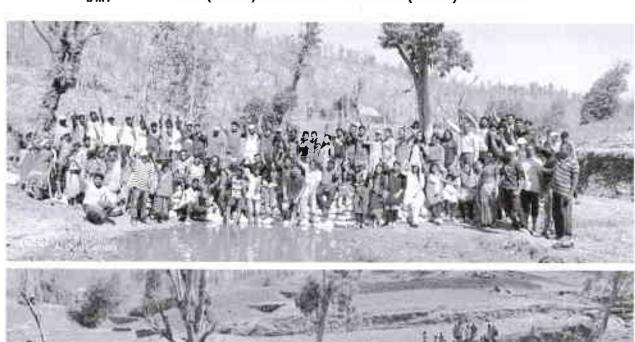

## SEVA VASTI SURVEY - 17/12/2018 TO 20/12/2018

| DAY - 01 | 5,1        |
|----------|------------|
| DATE     | 17/12/2018 |
| STUDENTS | 14         |
| FORMS    | 117        |

| DAY - 02 |            |
|----------|------------|
| DATE     | 18/12/2018 |
| STUDENTS | 16         |
| FORMS    | 101        |

| DAY -03  |            |
|----------|------------|
| DATE     | 19/12/2018 |
| STUDENTS | 15         |
| FORMS    | 143        |

| DAY -04  |            |
|----------|------------|
| DATE     | 20/12/2018 |
| STUDENTS | 16         |
| FORMS    | 89         |

TOTAL FORMS = 450

20/12/18