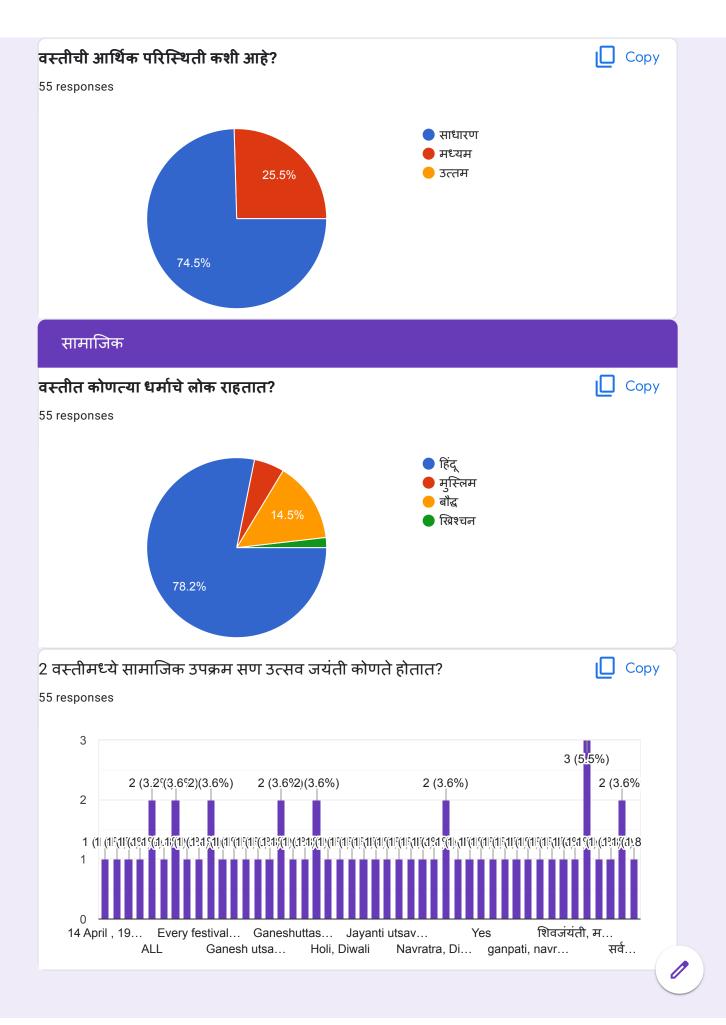

# Office Note Subject - Seva Vasti Survey (Location - Sant Kabir Nagar)

To, Dr. Ajit Bhandakkar Chairman Dr. Moonje Institute

Respected Sir,

Please find below draft execution plan for Seva Vasti Survey project -

## **NOTICE**

We are all aware that our Institute has plan to execute the Sewa vasti survey from 17<sup>th</sup> to 20<sup>th</sup> December 2018 at Sant Kabirnagar, Nashik. For successful completion of survey following portfolio assign the staff member.