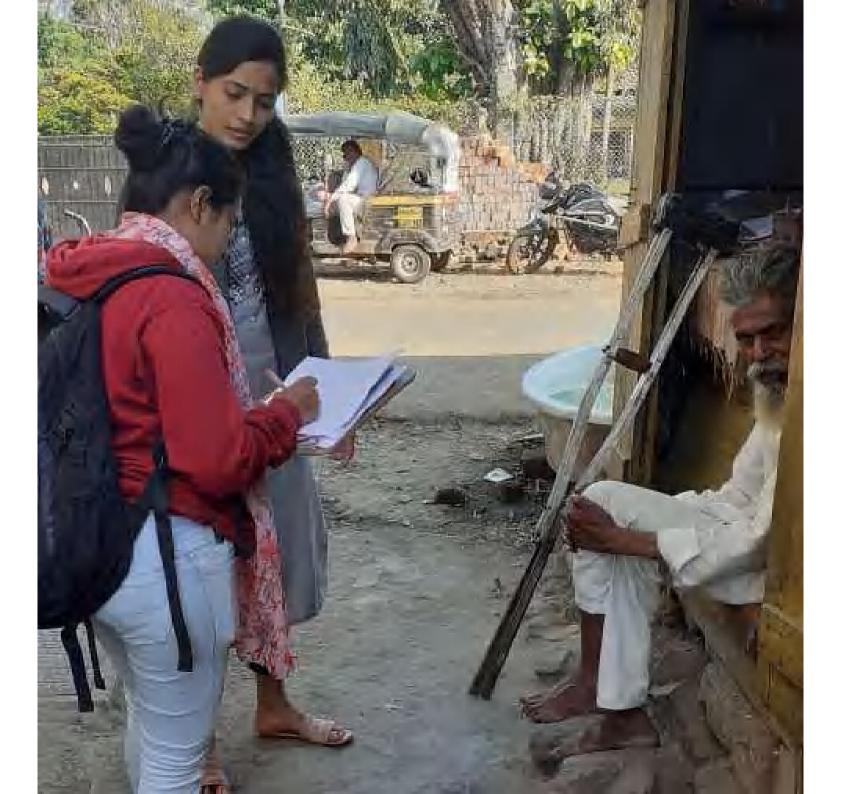

## SEVA VASTI SURVEY - 17/12/2018 TO 20/12/2018

| DAY - 01 | 5,1        |
|----------|------------|
| DATE     | 17/12/2018 |
| STUDENTS | 14         |
| FORMS    | 117        |

| DAY - 02 |            |
|----------|------------|
| DATE     | 18/12/2018 |
| STUDENTS | 16         |
| FORMS    | 101        |

| DAY -03  |            |
|----------|------------|
| DATE     | 19/12/2018 |
| STUDENTS | 15         |
| FORMS    | 143        |

| DAY -04  |            |
|----------|------------|
| DATE     | 20/12/2018 |
| STUDENTS | 16         |
| FORMS    | 89         |

TOTAL FORMS = 450

20/12/18