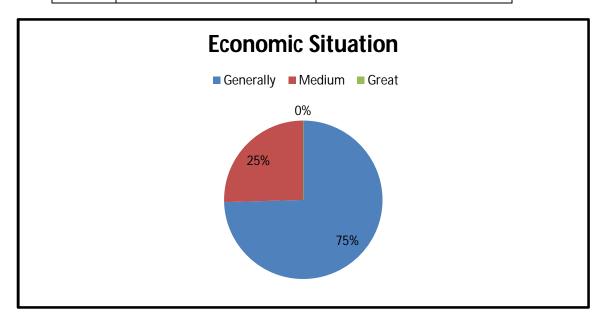

abis: Cannabis addiction is becoming increasingly common in slums, due in part to changing cultural attitudes towards the drug and its perceived medicinal benefits.
- **Opioids:** Opioid addiction is a growing concern in slums, as the use of prescription painkillers and illegal drugs such as heroin is on the rise.
- **Methamphetamine:** Methamphetamine addiction is a serious problem in many slum communities, due to the drug's addictive properties and its relatively low cost.

#### 12. Economic situation of the Vasti:

| Sr.No. | <b>Economic Situation</b> | Total Numbers |
|--------|---------------------------|---------------|
| 1      | Generally                 | 41            |
| 2      | Medium                    | 14            |
| 3      | Great                     | 00            |



#### **Interpretation:**

According to the data suggests that a significant portion of the population may be experiencing economic challenges, as evidenced by the relatively high number of individuals categorized as having a medium economic situation. The absence of any individuals categorized as having a great economic situation may indicate a lack of extreme wealth or income inequality in the area. However, it is difficult to draw firm conclusions about the economic situation of the population in the area.

#### **Crime and contribution of slum:**

- **Poverty and Inequality:** Poverty and inequality are major drivers of crime, and slums are often characterized by high levels of poverty and social exclusion. Lack of access to basic needs and opportunities may drive people to turn to il