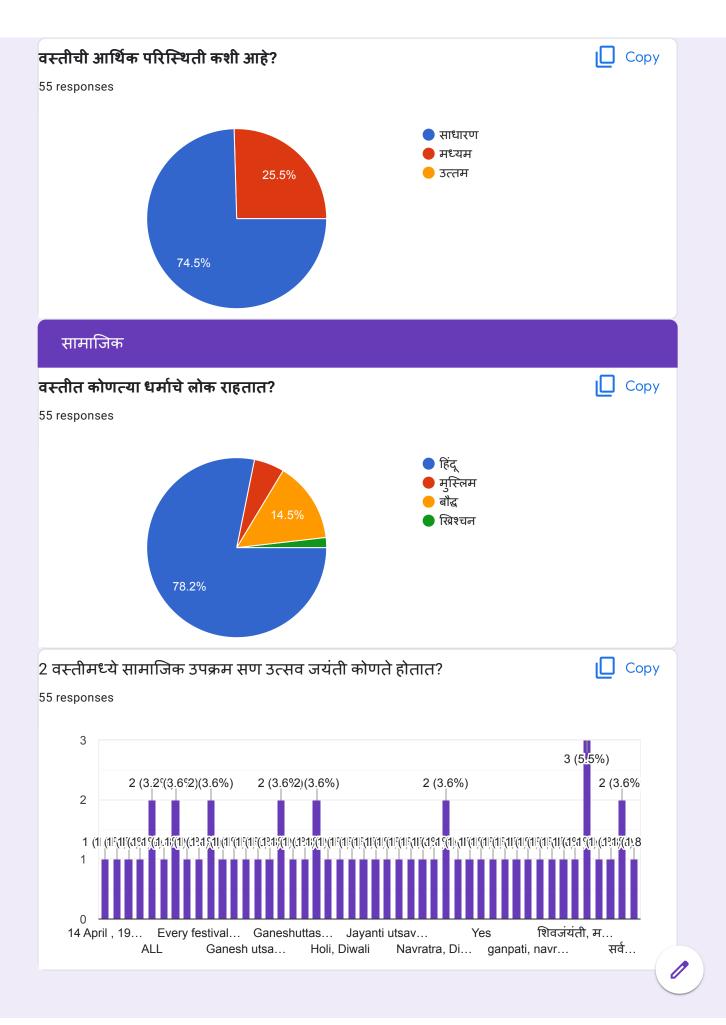

Central Hindu Military Education Society's

Dr. Moonje Institute of Management & Computer Studies

(Affiliated to S P Pune University & Approved by AICTE New Delhi)
(Accredited by NAAC with B+ Grade)

Bhonsala Military College Campus Rambhoomi, Nashik – 422 005

TPh No (0253) 2342840, 9175917050

PUN Code: IMMN017930, DTE Code: 5119, Exam Code: 0688 Email: office@moonjeinstitute comWebsite:www.moonjeinstitute.com