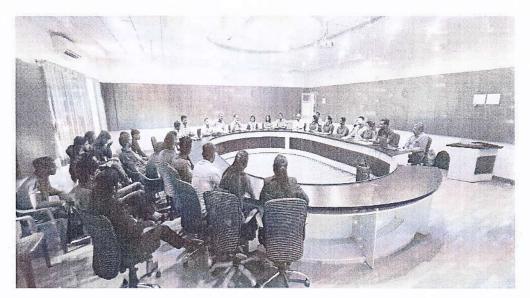

ul of what personal information they share online.
- Enhanced social media awareness: students will be better equipped to navigate social media platforms responsibly, understanding privacy settings and avoiding oversharing.
- Empowerment to report cybercrime: Students will know how and where to report cybercrime incidents, feeling more confident in seeking help if they encounter online threats.
- Reduced vulnerability to cyber-attacks: By following best practices learned in the session, students will be less susceptible to phishing scams, malware attacks, and other online dangers.
- Creation of a more secure online environment: As students become more aware and responsible online citizens, the overall online community becomes a safer space for everyone

### Glimpse of Cyber Surkasha:















Activity Coordinator Hema Darne



Director, DMIMCS Dr. Preeti Kulkarni



Central Hindu Military Education Society's.

### Dr. Moonje Institute of Management & Computer Studies

(Affiliated to S.P. Pune University & Approved by AICTE New Delhi) (Accredited by NAAC with B+ Grade)

Bhonsala Military College Campus Rambhoomi, Nashik – 422 005

B Ph. No. (0253) 2342840, 9175917050

PUN Code: IMMN017930, DTE Code: 5119, Exam Code: 0688

Email:- office@moonjeinstitute.com 

Website :- www.moonjeinstitute.com

Date: 27/12/2022



**INTRODUCTION:** CHME Society's Dr. Moonje Institute of Management & Computer Studies, Nashik Organized a series sessions on "CYBER SURAKSHA", along with DMI MCA Students. A series of cyber suraksha (cyber security) sessions were conducted by Dr. Moonje insti