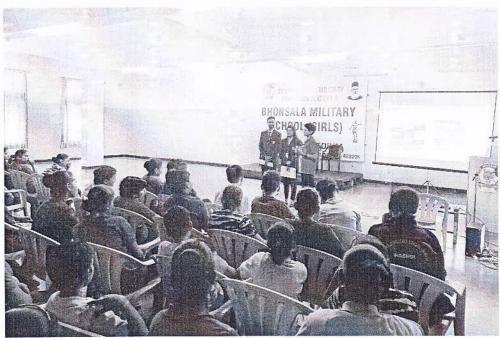

luding password management, information protection, and responsible social media use.
- Enhance decision-making: To empower students to make informed decisions regarding their online interactions and activities.
- Emphasize reporting: To inform students about the importance of reporting cybercrime and provide resources for doing so effectively.

Beneficiary to: School Students.

#### **Positive Outcomes:**

This cyber suraksha session series proved to be a valuable learning experience for both sets of students. School students gained crucial knowledge and skills to become more secure digital citizens. DMI students, meanwhile, honed their communication and presentation skills while contributing to a safer online environment for younger generations.

### Glimpse of Cyber Surkasha Series:







Activity Coordinator Hema Darne



Director, DMIMCS Dr. Preeti Kulkarni



**Dr. Moonje Institute of Management & Computer Studies**, Nashik (Affiliated to University of Pune & Approved by AICTE New Delhi) Bhonsala Military College Campus Rambhoomi, Nashik – 422 005

Accredited by NAAC with B+ Grade

Ph. No. (0253) 6519128 Tele fax-(0253) 2309617

Date: 15/04/2023

### **Activity Report Name**

Activity Name: Survey Conducted at at Papad Mohotsav, Lakshika Hall, Nashik

Name of the Resource Person /Organization: Sahakar Bharti Aayog

### Introduction:

Dr.Moonje Institute Of Management And Computer Studies, Nasik in association with the Sahakar Bharti Aayog were conducted a survey of selp help group in reference to the women's in self-help group producing the papad a their main product