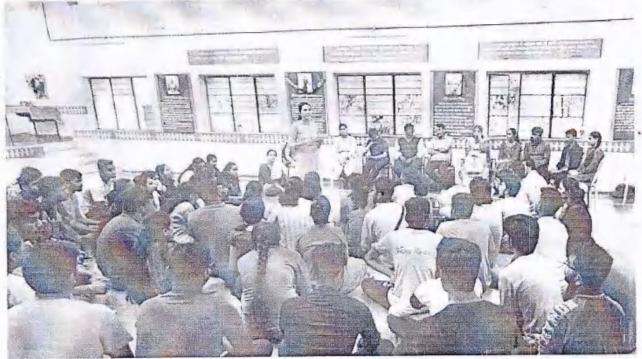

# Office Note Subject - Seva Vasti Survey (Location - Sant Kabir Nagar)

To, Dr. Ajit Bhandakkar Chairman Dr. Moonje Institute

Respected Sir,

Please find below draft execution plan for Seva Vasti Survey project -

## **NOTICE**

We are all aware that our Institute has plan to execute the Sewa vasti survey from 17<sup>th</sup> to 20<sup>th</sup> December 2018 at Sant Kabirnagar, Nashik. For successful completion of survey following portfolio assign the staff member.