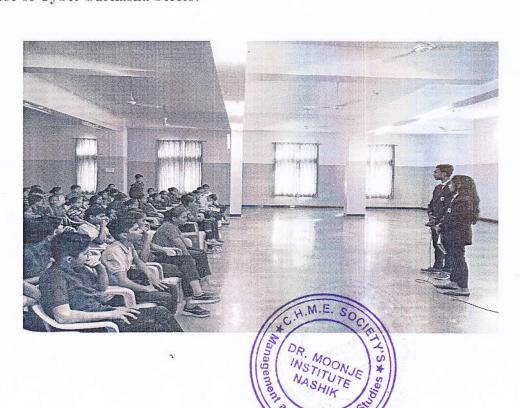

ncluding password management, information protection, and responsible social media use.
- Enhance decision-making: To empower students to make informed decisions regarding their online interactions and activities.
- Emphasize reporting: To inform students about the importance of reporting cybercrime and provide resources for doing so effectively.

Beneficiary to: School Students.

#### **Positive Outcomes:**

This cyber suraksha session series proved to be a valuable learning experience for both sets of students. School students gained crucial knowledge and skills to become more secure digital citizens. DMI students, meanwhile, honed their communication and presentation skills while contributing to a safer online environment for younger generations.

### Glimpse of Cyber Surkasha Series:







Activity Coordinator Hema Darne



Director, DMIMCS Dr. Preeti Kulkarni



**Dr. Moonje Institute of Management & Computer Studies**, Nashik (Affiliated to University of Pune & Approved by AICTE New Delhi) Bhonsala Military College Campus Rambhoomi, Nashik – 422 005

Accredited by NAAC with B+ Grade

Ph. No. (0253) 6519128 Tele fax-(0253) 2309617

Date: 15/04/2023

### **Activity Report Name**

Activity Name: Survey Conducted at at Papad Mohotsav, Lakshika Hall, Nashik

Name of the Resource Person /Organization: Sahakar Bharti Aayog

### Introduction:

Dr.Moonje Institute Of Management And Computer Studies, Nasik in association with the Sahakar Bharti Aayog were conducted a survey of selp help group in reference to the women's in self-help group producing the papad a their main produ