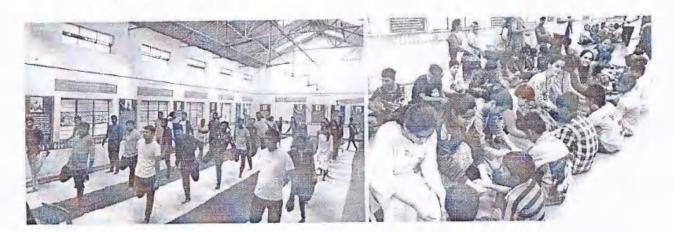

# Office Note Subject - Seva Vasti Survey (Location - Sant Kabir Nagar)

To, Dr. Ajit Bhandakkar Chairman Dr. Moonje Institute

Respected Sir,

Please find below draft execution plan for Seva Vasti Survey project -

## **NOTICE**

We are all aware that our Institute has plan to execute the Sewa vasti survey from 17<sup>th</sup> to 20<sup>th</sup> December 2018 at Sant Kabirnagar, Nashik. For successful completion of survey following portfolio assign the staff member.

## SEVA VASTI SURVEY - 17/12/2018 TO 20/12/2018

| DAY - 01 | 5,1        |
|----------|------------|
| DATE     | 17/12/2018 |
| STUDENTS | 14         |
| FORMS    | 117        |

| DAY - 02 |            |
|----------|------------|
| DATE     | 18/12/2018 |
| STUDENTS | 16         |
| FORMS    | 101        |