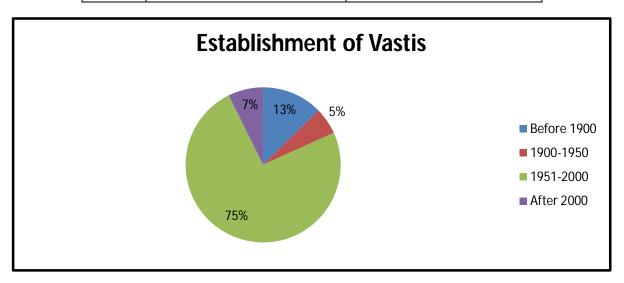

accurate data.
- **Mobility challenges:** Slums are often densely populated and may be difficult to navigate, which can make it challenging for surveyors to reach all parts of the area.
- **Political factors:** Surveyors may face political challenges in gaining access to slum areas, particularly if there are political tensions or if the area is controlled by a particular group or organization.

# Data Analysis & Presentations: Demographic Profile of Vasti

# 1. Establishment of Vastis:

| Sr.No. | Year of Establishment | Total Numbers |
|--------|-----------------------|---------------|
| 1      | Before 1900           | 07            |
| 2      | 1900-1950             | 03            |
| 3      | 1951-2000             | 41            |
| 4      | After 2000            | 04            |



## **Interpretation:**

From this data, it can be inferred that the majority of the vastis (41 out of 55) were established due to between the years 1951 and 2000. This suggests a period of rapid urbanization and population growth during this time, which may have led to an increase in the number of slum vastis.

# 2. Religion of peoples in Vasti:

| Sr.No. | Religion  | Total Numbers |
|--------|-----------|---------------|
| 1      | Hindu     | 43            |
| 2      | Muslim    | 3             |
| 3      | Buddha    | 8             |
| 4      | Christian | 1             |



# **Interpretation:**

From this data, it can be inferred that the majority of individuals in this group of vastis identify as Hindu, with only a small number of individuals identifying as Muslim, Buddhist, or Ch