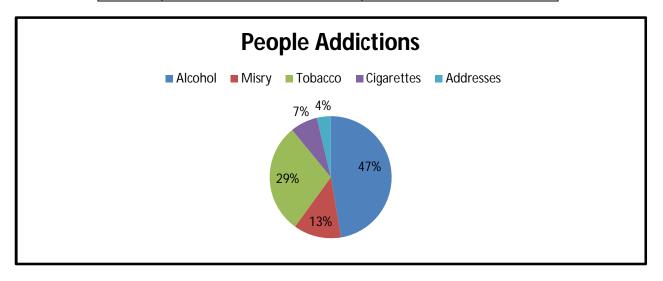

## SEVA VASTI SURVEY - 17/12/2018 TO 20/12/2018

| DAY - 01 | 5,1        |
|----------|------------|
| DATE     | 17/12/2018 |
| STUDENTS | 14         |
| FORMS    | 117        |

| DAY - 02 |            |
|----------|------------|
| DATE     | 18/12/2018 |
| STUDENTS | 16         |
| FORMS    | 101        |

| DAY -03  |            |
|----------|------------|
| DATE     | 19/12/2018 |
| STUDENTS | 15         |
| FORMS    | 143        |

| DAY -04  |            |
|----------|------------|
| DATE     | 20/12/2018 |
| STUDENTS | 16         |
| FORMS    | 89         |

TOTAL FORMS = 450

20/12/18