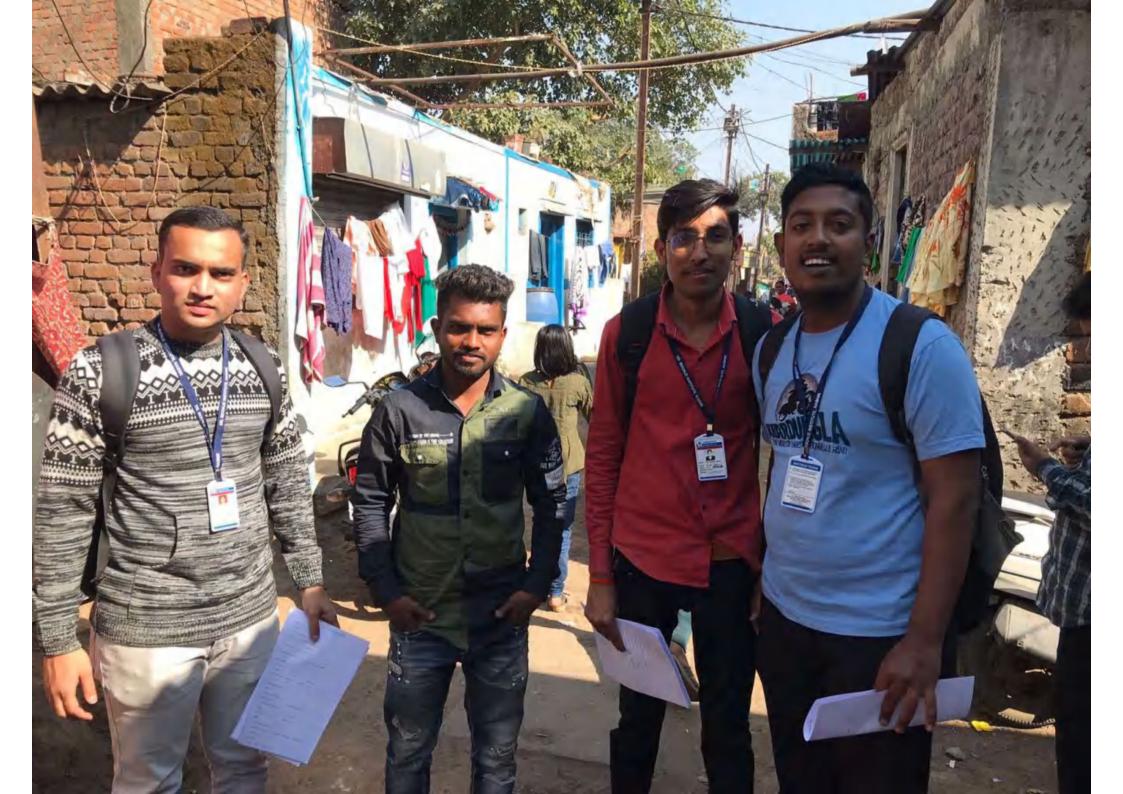

# Office Note Subject - Seva Vasti Survey (Location - Sant Kabir Nagar)

To, Dr. Ajit Bhandakkar Chairman Dr. Moonje Institute

Respected Sir,

Please find below draft execution plan for Seva Vasti Survey project -

## **NOTICE**

We are all aware that our Institute has plan to execute the Sewa vasti survey from 17<sup>th</sup> to 20<sup>th</sup> December 2018 at Sant Kabirnagar, Nashik. For successful completion of survey following portfolio assign the staff member.