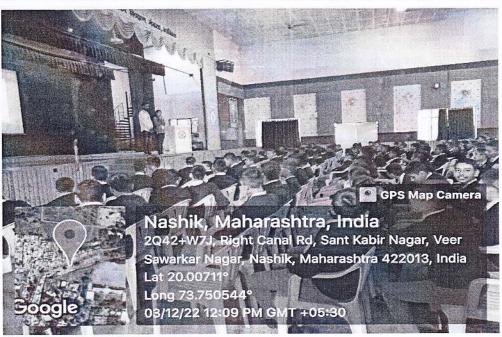

# Office Note Subject - Seva Vasti Survey (Location - Sant Kabir Nagar)

To, Dr. Ajit Bhandakkar Chairman Dr. Moonje Institute

Respected Sir,

Please find below draft execution plan for Seva Vasti Survey project -

## **NOTICE**

We are all aware that our Institute has plan to execute the Sewa vasti survey from 17<sup>th</sup> to 20<sup>th</sup> December 2018 at Sant Kabirnagar, Nashik. For successful completion of survey following portfolio assign the staff member.