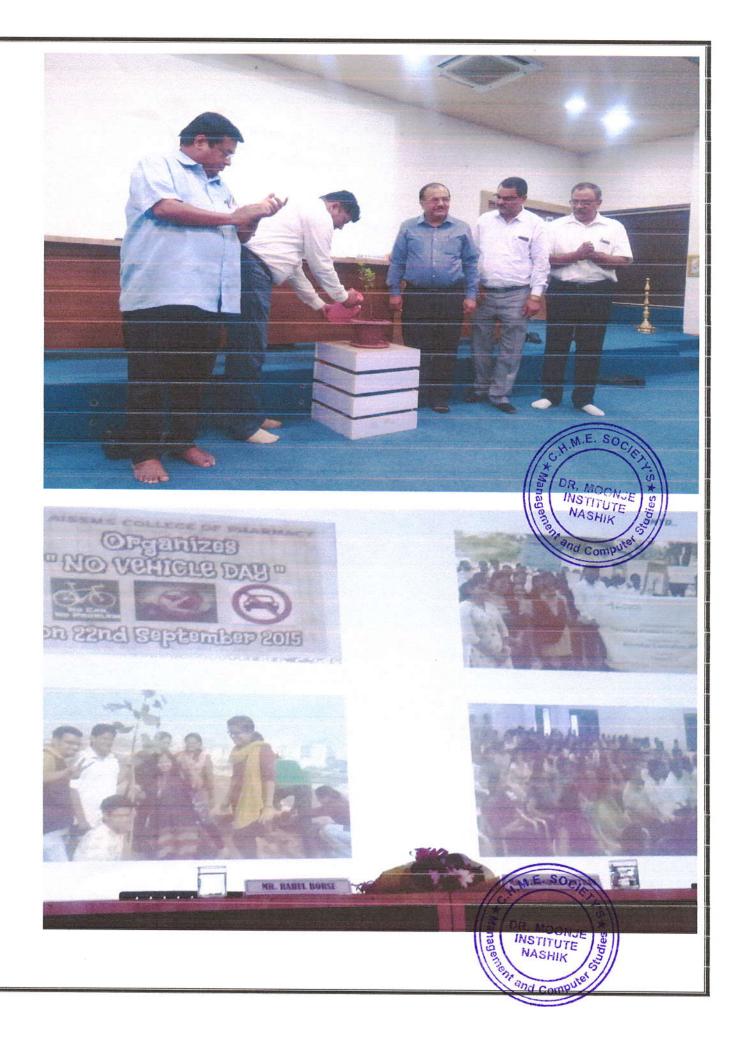

k, Dr. D M Gujarathi, Director, Ashoka Business School & Mr. Pareshkumar Joshi, KOEL.

Our surroundings & environment is necessary for our survival. It is equally important for our coming generations. Hence, it is our responsibility to protect the environment as well as take corrective actions to the harm that has been already done.

The role of Youth is very crucial for the same. The team of Eco-Rangers is expected to work in the above direction starting from their campus. The Eco-rangers are expected to focus on their campus regarding the same by conducting various activities towards a "Green Campus-Clean Campus".

Lisha Wani & Tejal Samdadiya

StudentCo-ordinators DMIMCS Prof.Shital Gujarathi

Activity Co-ordinator Faculty, DMIMCS

NASHIK

and Com

Dr. Preeti Kulkarni Director, DMIMCS







Central Hindu Military Education Society's.

### Dr. Moonje Institute of Management & Computer Studies

(Affiliated to S.P. Pune University & Approved by AICTE New Delhi) (Accredited by NAAC with B+ Grade)

Bhonsala Military College Campus Rambhoomi, Nashik – 422 005

B Ph. No. (0253) 2342840, 9175917050

PUN Code: IMMN017930, DTE Code: 5119, Exam Code: 0688

Email:- office@moonjeinstitute.com 

Website :- www.moonjeinstitute.com

Date: 27/12/2022



**INTRODUCTION:** CHME Society's Dr. Moonje Institute of Management & Computer Studies, Nashik Organized a series sessions on "CYBER SURAKSHA", along with DMI MCA Students. A series of cyber suraksha (cyber security) sessions were conducted by Dr. Moonje institute students for school students. This initiative aimed to equip younger stude