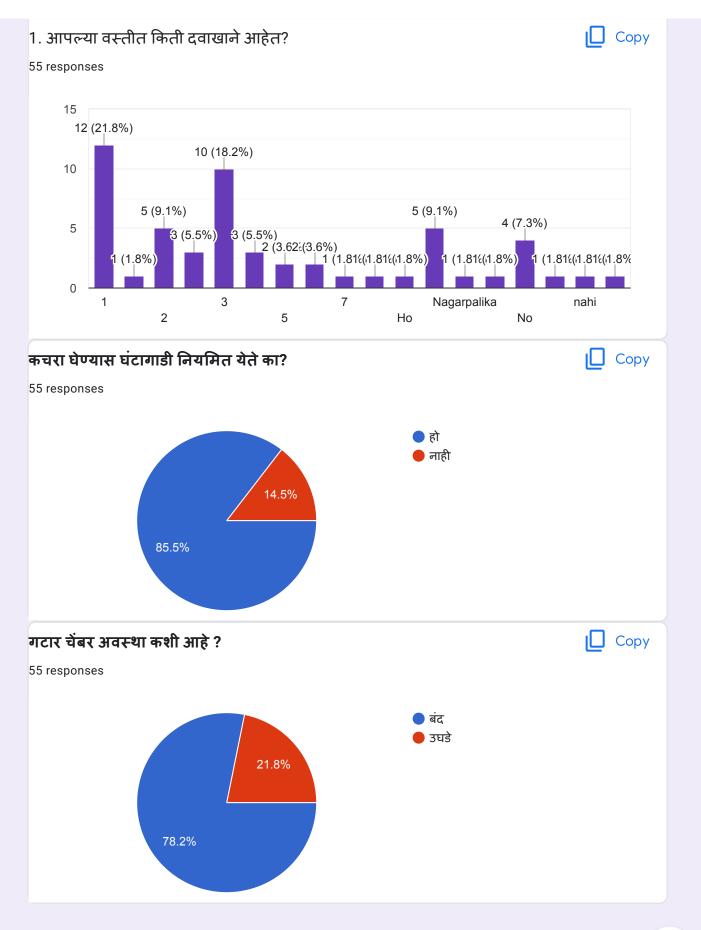

# Office Note Subject - Seva Vasti Survey (Location - Sant Kabir Nagar)

To, Dr. Ajit Bhandakkar Chairman Dr. Moonje Institute

Respected Sir,

Please find below draft execution plan for Seva Vasti Survey project -

## SEVA VASTI SURVEY - 17/12/2018 TO 20/12/2018

| DAY - 01 | 5,1        |
|----------|------------|
| DATE     | 17/12/2018 |
| STUDENTS | 14         |
| FORMS    | 117        |

| DAY - 02 |            |
|----------|------------|
| DATE     | 18/12/2018 |
| STUDENTS | 16         |
| FORMS    | 101        |

| DAY -03  |            |
|----------|------------|
| DATE     | 19/12/2018 |
| STUDENTS | 15         |
| FORMS    | 143        |

| DAY -04  |            |
|----------|------------|
| DATE     | 20/12/2018 |
| STUDENTS | 16         |
| FORMS    | 89         |

TOTAL FORMS = 450

20/12/18