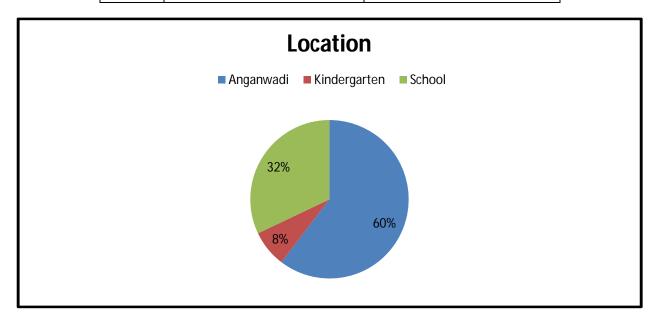

# Office Note Subject - Seva Vasti Survey (Location - Sant Kabir Nagar)

To, Dr. Ajit Bhandakkar Chairman Dr. Moonje Institute

Respected Sir,

Please find below draft execution plan for Seva Vasti Survey project -