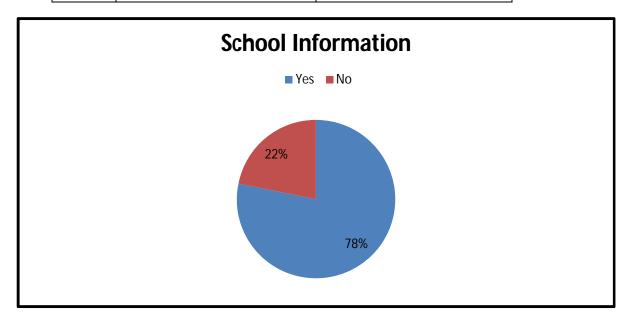

## SEVA VASTI SURVEY - 17/12/2018 TO 20/12/2018

| DAY - 01 | 5,1        |
|----------|------------|
| DATE     | 17/12/2018 |
| STUDENTS | 14         |
| FORMS    | 117        |

| DAY - 02 |            |
|----------|------------|
| DATE     | 18/12/2018 |
| STUDENTS | 16         |
| FORMS    | 101        |

| DAY -03  |            |
|----------|------------|
| DATE     | 19/12/2018 |
| STUDENTS | 15         |
| FORMS    | 143        |

| DAY -04  |            |
|----------|------------|
| DATE     | 20/12/2018 |
| STUDENTS | 16         |
| FORMS    | 89         |

TOTAL FORMS = 450

20/12/18