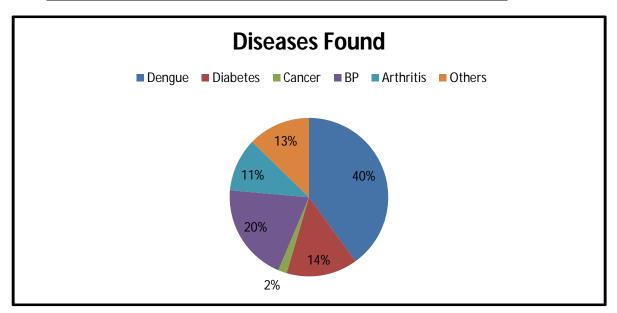

## SEVA VASTI SURVEY - 17/12/2018 TO 20/12/2018

| DAY - 01 | 5,1        |
|----------|------------|
| DATE     | 17/12/2018 |
| STUDENTS | 14         |
| FORMS    | 117        |

| DAY - 02 |            |
|----------|------------|
| DATE     | 18/12/2018 |
| STUDENTS | 16         |
| FORMS    | 101        |

| DAY -03  |            |
|----------|------------|
| DATE     | 19/12/2018 |
| STUDENTS | 15         |
| FORMS    | 143        |

| DAY -04  |            |
|----------|------------|
| DATE     | 20/12/2018 |
| STUDENTS | 16         |
| FORMS    | 89         |

TOTAL FORMS = 450

20/12/18