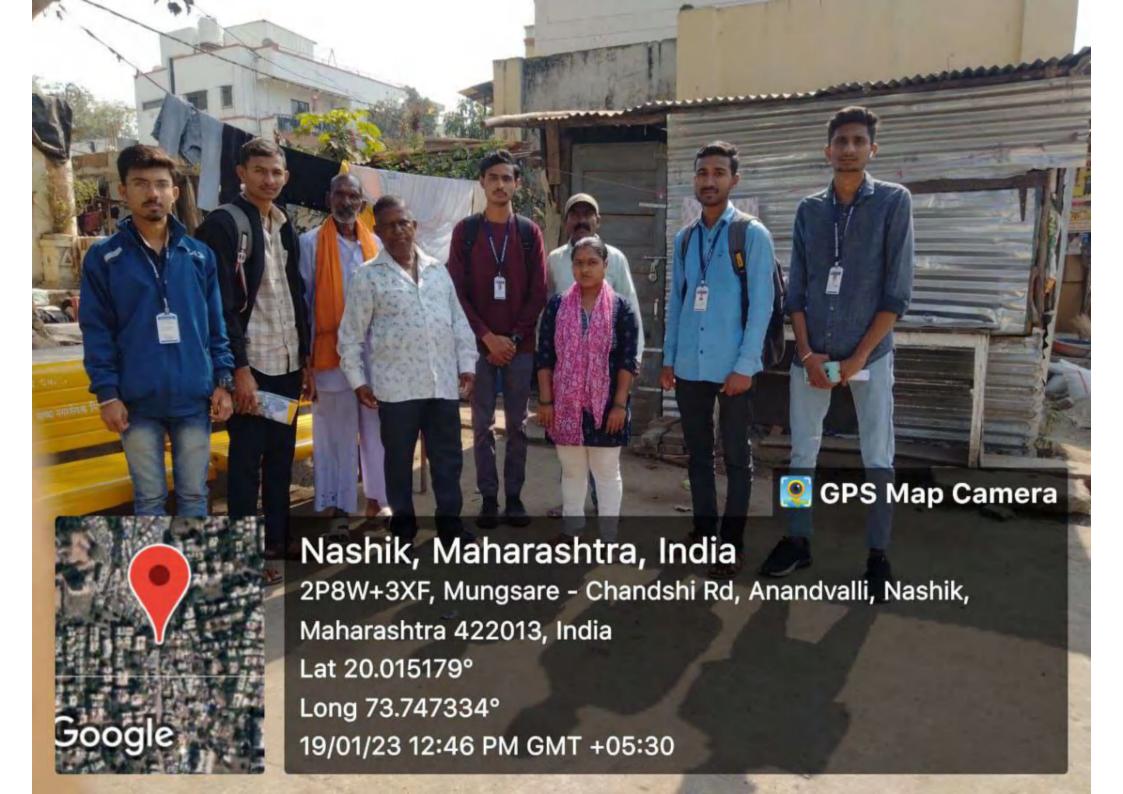

## SEVA VASTI SURVEY - 17/12/2018 TO 20/12/2018

| DAY - 01 | 5,1        |
|----------|------------|
| DATE     | 17/12/2018 |
| STUDENTS | 14         |
| FORMS    | 117        |

| DAY - 02 |            |
|----------|------------|
| DATE     | 18/12/2018 |
| STUDENTS | 16         |
| FORMS    | 101        |

| DAY -03  |            |
|----------|------------|
| DATE     | 19/12/2018 |
| STUDENTS | 15         |
| FORMS    | 143        |

| DAY -04  |            |
|----------|------------|
| DATE     | 20/12/2018 |
| STUDENTS | 16         |
| FORMS    | 89         |

TOTAL FORMS = 450

20/12/18