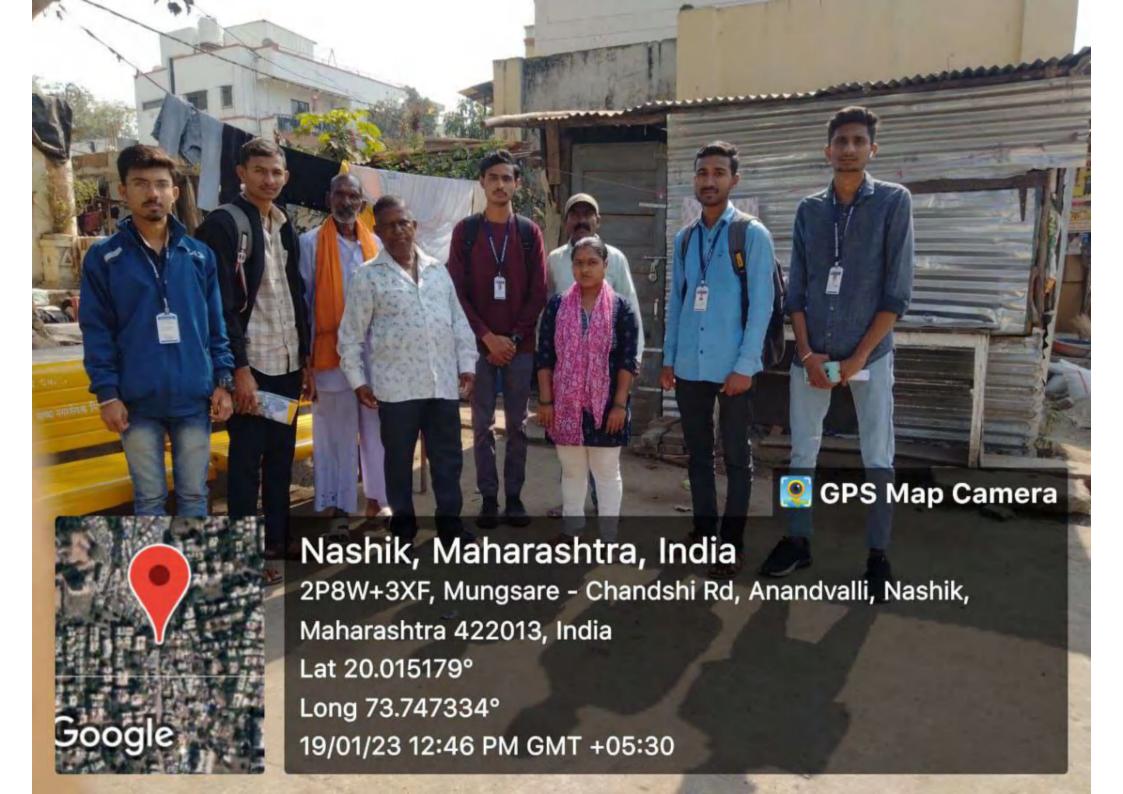

# Office Note Subject - Seva Vasti Survey (Location - Sant Kabir Nagar)

To, Dr. Ajit Bhandakkar Chairman Dr. Moonje Institute

Respected Sir,

Please find below draft execution plan for Seva Vasti Survey project -

## **NOTICE**

We are all aware that our Institute has plan to execute the Sewa vasti survey from 17<sup>th</sup> to 20<sup>th</sup> December 2018 at Sant Kabirnagar, Nashik. For successful completion of survey following portfolio assign the staff member.