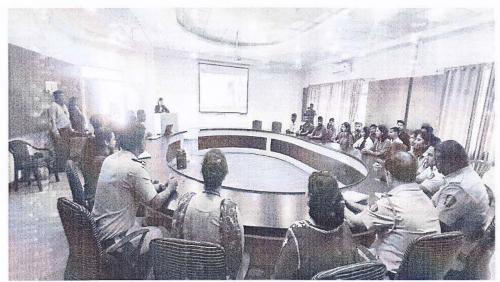

at personal information they share online.
- Enhanced social media awareness: students will be better equipped to navigate social media platforms responsibly, understanding privacy settings and avoiding oversharing.
- Empowerment to report cybercrime: Students will know how and where to report cybercrime incidents, feeling more confident in seeking help if they encounter online threats.
- Reduced vulnerability to cyber-attacks: By following best practices learned in the session, students will be less susceptible to phishing scams, malware attacks, and other online dangers.
- Creation of a more secure online environment: As students become more aware and responsible online citizens, the overall online community becomes a safer space for everyone

### Glimpse of Cyber Surkasha:















Activity Coordinator Hema Darne



Director, DMIMCS Dr. Preeti Kulkarni



Central Hindu Military Education Society's.

### Dr. Moonje Institute of Management & Computer Studies

(Affiliated to S.P. Pune University & Approved by AICTE New Delhi) (Accredited by NAAC with B+ Grade)

Bhonsala Military College Campus Rambhoomi, Nashik – 422 005

B Ph. No. (0253) 2342840, 9175917050

PUN Code: IMMN017930, DTE Code: 5119, Exam Code: 0688

Email:- office@moonjeinstitute.com 

Website :- www.moonjeinstitute.com

Date: 27/12/2022



**INTRODUCTION:** CHME Society's Dr. Moonje Institute of Management & Computer Studies, Nashik Organized a series sessions on "CYBER SURAKSHA", along with DMI MCA Students. A series of cyber suraksha (cyber security) sessions were conducted by Dr. Moonje institute stu