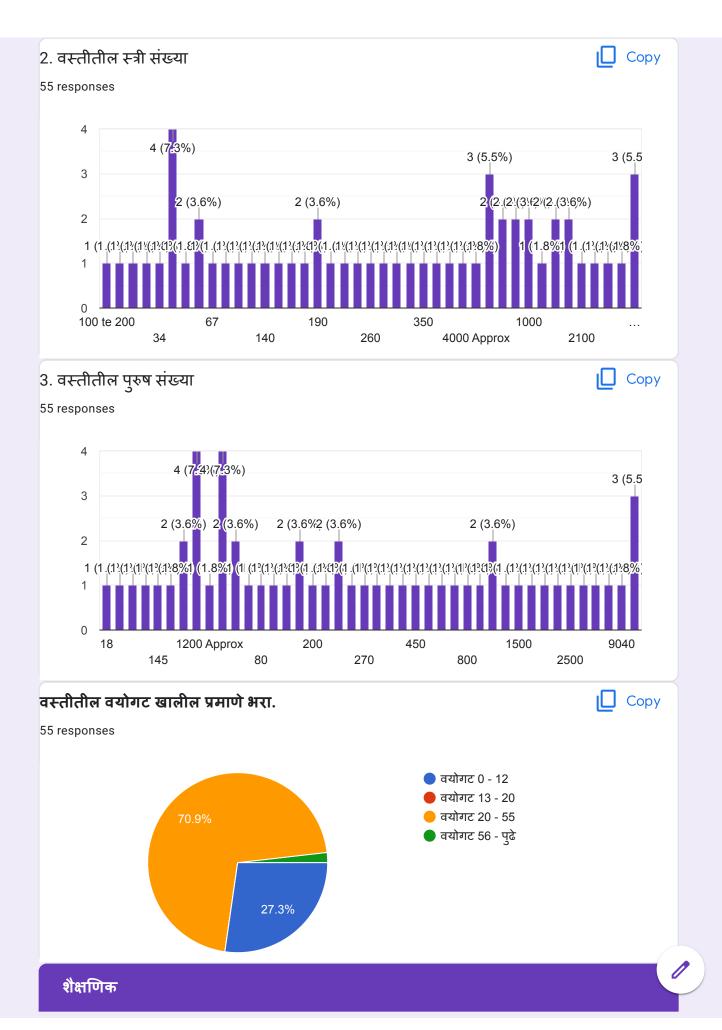

## SEVA VASTI SURVEY - 17/12/2018 TO 20/12/2018

| DAY - 01 | 5,1        |
|----------|------------|
| DATE     | 17/12/2018 |
| STUDENTS | 14         |
| FORMS    | 117        |

| DAY - 02 |            |
|----------|------------|
| DATE     | 18/12/2018 |
| STUDENTS | 16         |
| FORMS    | 101        |

| DAY -03  |            |
|----------|------------|
| DATE     | 19/12/2018 |
| STUDENTS | 15         |
| FORMS    | 143        |

| DAY -04  |            |
|----------|------------|
| DATE     | 20/12/2018 |
| STUDENTS | 16         |
| FORMS    | 89         |

TOTAL FORMS = 450

20/12/18