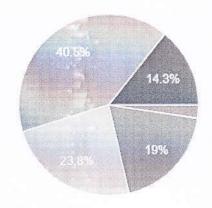

## SEVA VASTI SURVEY - 17/12/2018 TO 20/12/2018

| DAY - 01 | 5,1        |
|----------|------------|
| DATE     | 17/12/2018 |
| STUDENTS | 14         |
| FORMS    | 117        |

| DAY - 02 |            |
|----------|------------|
| DATE     | 18/12/2018 |
| STUDENTS | 16         |
| FORMS    | 101        |

| DAY -03  |            |
|----------|------------|
| DATE     | 19/12/2018 |
| STUDENTS | 15         |
| FORMS    | 143        |

| DAY -04  |            |
|----------|------------|
| DATE     | 20/12/2018 |
| STUDENTS | 16         |
| FORMS    | 89         |

TOTAL FORMS = 450

20/12/18