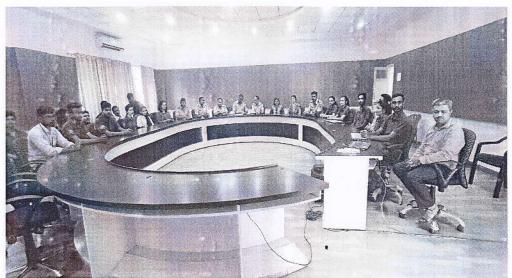

of what personal information they share online.
- Enhanced social media awareness: students will be better equipped to navigate social media platforms responsibly, understanding privacy settings and avoiding oversharing.
- Empowerment to report cybercrime: Students will know how and where to report cybercrime incidents, feeling more confident in seeking help if they encounter online threats.
- Reduced vulnerability to cyber-attacks: By following best practices learned in the session, students will be less susceptible to phishing scams, malware attacks, and other online dangers.
- Creation of a more secure online environment: As students become more aware and responsible online citizens, the overall online community becomes a safer space for everyone

### Glimpse of Cyber Surkasha:















Activity Coordinator Hema Darne



Director, DMIMCS Dr. Preeti Kulkarni



Central Hindu Military Education Society's.

### Dr. Moonje Institute of Management & Computer Studies

(Affiliated to S.P. Pune University & Approved by AICTE New Delhi) (Accredited by NAAC with B+ Grade)

Bhonsala Military College Campus Rambhoomi, Nashik – 422 005

B Ph. No. (0253) 2342840, 9175917050

PUN Code: IMMN017930, DTE Code: 5119, Exam Code: 0688

Email:- office@moonjeinstitute.com 

Website :- www.moonjeinstitute.com

Date: 27/12/2022



**INTRODUCTION:** CHME Society's Dr. Moonje Institute of Management & Computer Studies, Nashik Organized a series sessions on "CYBER SURAKSHA", along with DMI MCA Students. A series of cyber suraksha (cyber security) sessions were conducted by Dr. Moonje institu