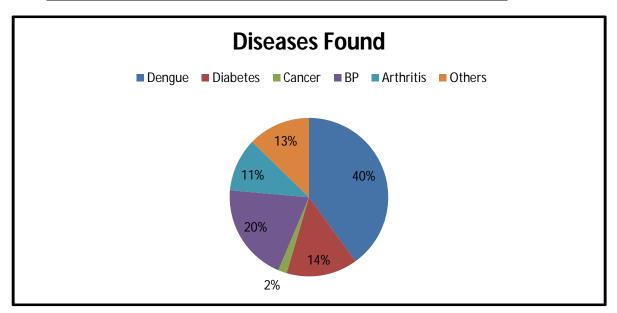

|
| 2      | No                      | 12            |



#### **Interpretation:**

However, the data indicates that a significant number of locations have sewage chamber facilities available, which may indicate a focus on sanitation and public health in the area. The absence of sewage chamber facilities in some locations may have implications for waste management and environmental health in the community.

#### 9. Diseases Found in Vastis:

| Sr.No. | Diseases Type | Total Numbers |
|--------|---------------|---------------|
| 1      | Dengue        | 22            |
| 2      | Diabetes      | 08            |
| 3      | Cancer        | 01            |
| 4      | BP            | 11            |
| 5      | Arthritis     | 06            |
| 6      | Others        | 07            |



#### **Interpretation:**

However, the data suggests that Dengue and BP are relatively common in the area, while Cancer is less prevalent. The presence of cases of chronic conditions such as Diabetes and Arthritis may have implications for healthcare and support services in the community. Further information would be needed to draw any conclusions about the prevalence or incidence rates of these diseases in the area.

Diseases commonly found in slum areas can be caused by a variety of factors, including poor sanitation, overcrowding, lack of access to healthcare, and exposure to environmental pollutants. Some of the most common diseases found in slum areas include:

- **Dengue fever:** This is a mosquito-borne viral disease that can cause high fever, severe headache, joint and muscle pai