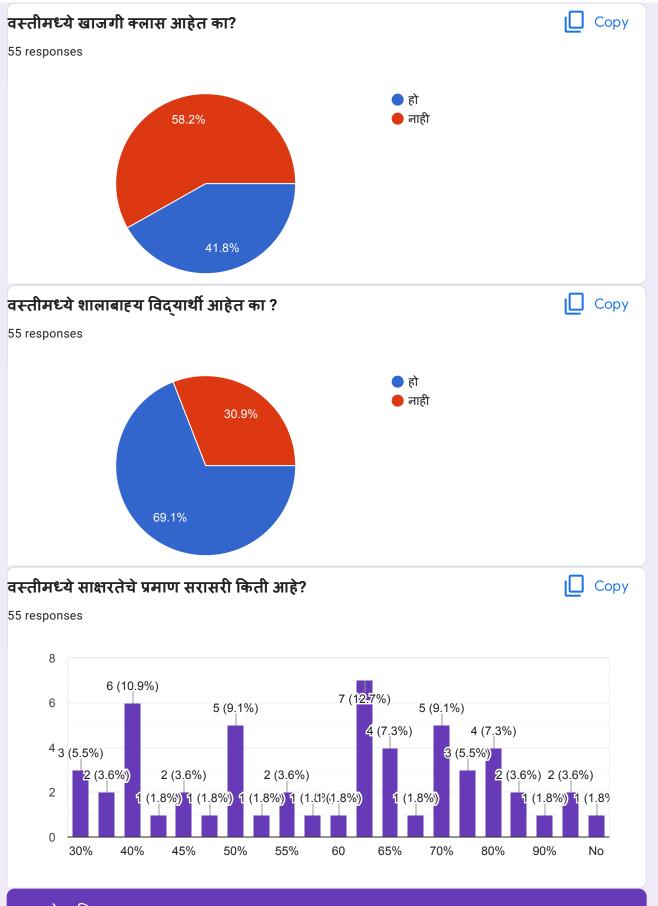

# Office Note Subject - Seva Vasti Survey (Location - Sant Kabir Nagar)

To, Dr. Ajit Bhandakkar Chairman Dr. Moonje Institute

Respected Sir,

Please find below draft execution plan for Seva Vasti Survey project -

## SEVA VASTI SURVEY - 17/12/2018 TO 20/12/2018

| DAY - 01 | 5,1        |
|----------|------------|
| DATE     | 17/12/2018 |
| STUDENTS | 14         |
| FORMS    | 117        |

| DAY - 02 |            |
|----------|------------|
| DATE     | 18/12/2018 |
| STUDENTS | 16         |
| FORMS    | 101        |

| DAY -03  |            |
|----------|------------|
| DATE     | 19/12/2018 |
| STUDENTS | 15         |
| FORMS    | 143        |

| DAY -04  |            |
|----------|------------|
| DATE     | 20/12/2018 |
| STUDENTS | 16         |
| FORMS    | 89         |

TOTAL FORMS = 450

20/12/18