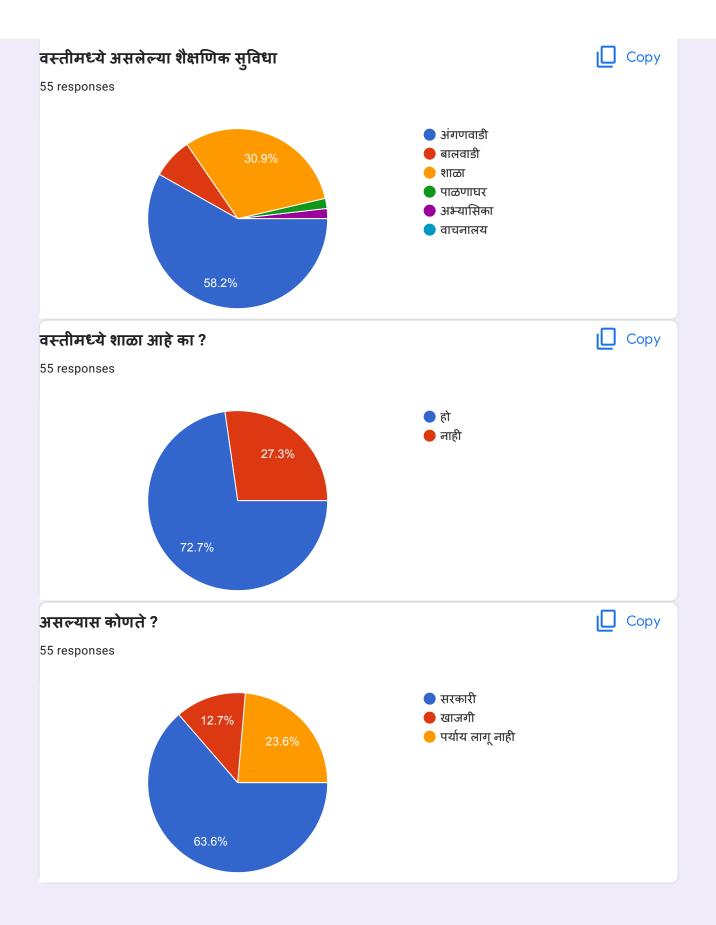

# Office Note Subject - Seva Vasti Survey (Location - Sant Kabir Nagar)

To, Dr. Ajit Bhandakkar Chairman Dr. Moonje Institute

Respected Sir,

Please find below draft execution plan for Seva Vasti Survey project -

## SEVA VASTI SURVEY - 17/12/2018 TO 20/12/2018

| DAY - 01 | 5,1        |
|----------|------------|
| DATE     | 17/12/2018 |
| STUDENTS | 14         |
| FORMS    | 117        |

| DAY - 02 |            |
|----------|------------|
| DATE     | 18/12/2018 |
| STUDENTS | 16         |
| FORMS    | 101        |

| DAY -03  |            |
|----------|------------|
| DATE     | 19/12/2018 |
| STUDENTS | 15         |
| FORMS    | 143        |

| DAY -04  |            |
|----------|------------|
| DATE     | 20/12/2018 |
| STUDENTS | 16         |
| FORMS    | 89         |

TOTAL FORMS = 450

20/12/18