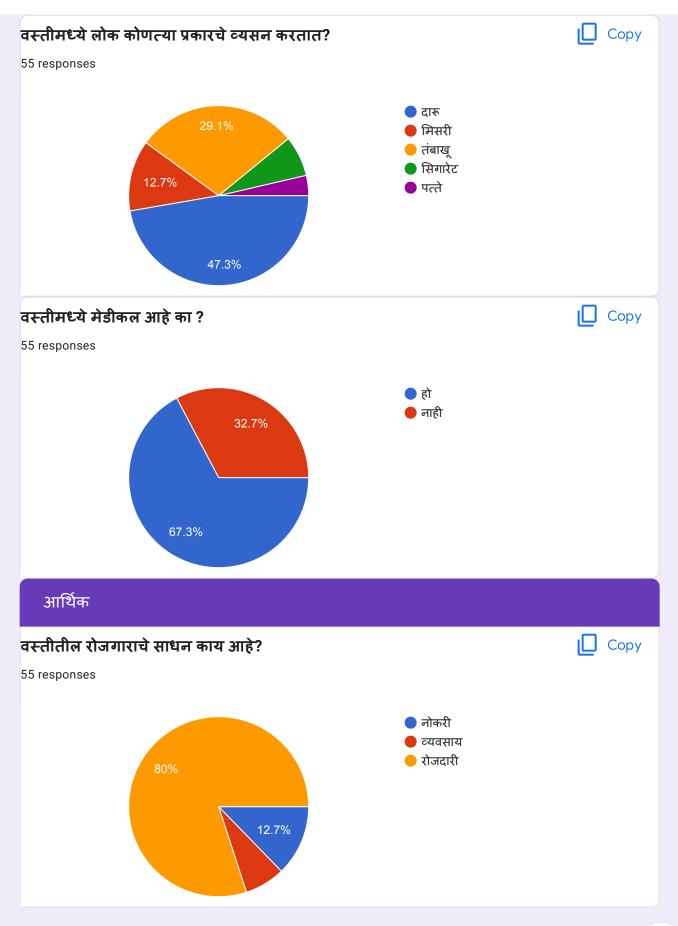

## SEVA VASTI SURVEY - 17/12/2018 TO 20/12/2018

| DAY - 01 | 5,1        |
|----------|------------|
| DATE     | 17/12/2018 |
| STUDENTS | 14         |
| FORMS    | 117        |

| DAY - 02 |            |
|----------|------------|
| DATE     | 18/12/2018 |
| STUDENTS | 16         |
| FORMS    | 101        |

| DAY -03  |            |
|----------|------------|
| DATE     | 19/12/2018 |
| STUDENTS | 15         |
| FORMS    | 143        |

| DAY -04  |            |
|----------|------------|
| DATE     | 20/12/2018 |
| STUDENTS | 16         |
| FORMS    | 89         |

TOTAL FORMS = 450

20/12/18