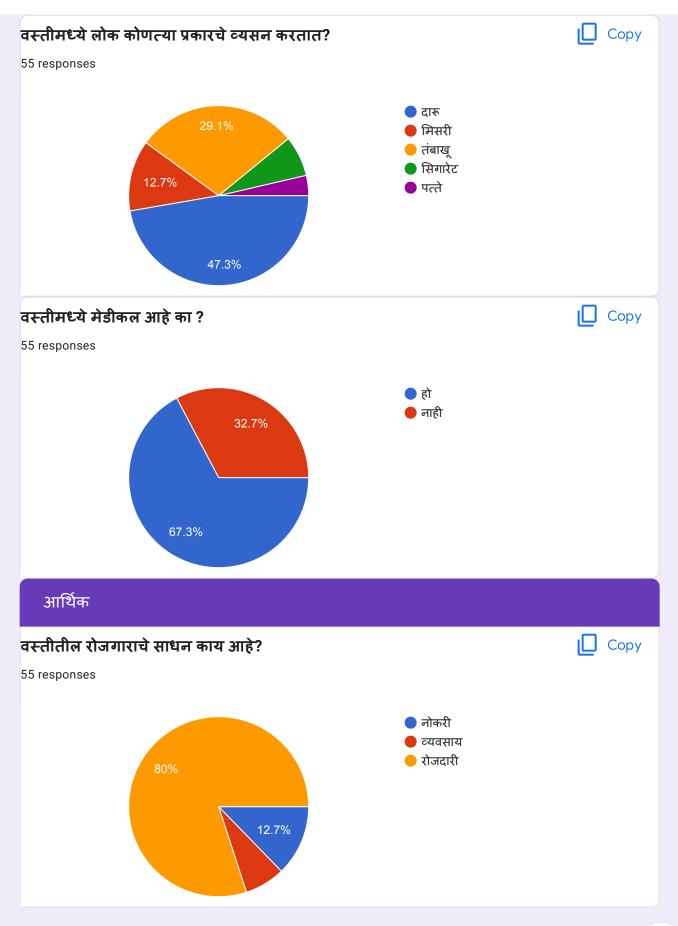

# Office Note Subject - Seva Vasti Survey (Location - Sant Kabir Nagar)

To, Dr. Ajit Bhandakkar Chairman Dr. Moonje Institute

Respected Sir,

Please find below draft execution plan for Seva Vasti Survey project -

## **NOTICE**

We are all aware that our Institute has plan to execute the Sewa vasti survey from 17<sup>th</sup> to 20<sup>th</sup> December 2018 at Sant Kabirnagar, Nashik. For successful completion of survey following portfolio assign the staff member.