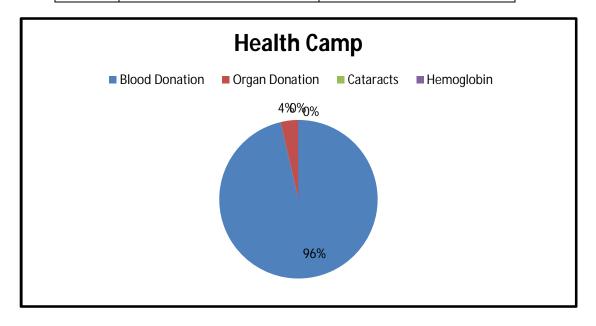

ons, including pneumonia and bronchitis.
- Waterborne diseases: Lack of access to clean water and sanitation facilities can lead to the spread of waterborne diseases, such as cholera, typhoid fever, and hepatitis A.

Addressing these health issues in slum areas requires a multi-faceted approach that involves improving access to clean water and sanitation facilities, providing adequate healthcare services, and addressing environmental risk factors such as pollution and overcrowding.

#### 10. Health Camp Information:

| Sr.No. | Health Camp Type | Total Numbers |
|--------|------------------|---------------|
| 1      | Blood Donation   | 53            |
| 2      | Organ Donation   | 02            |
| 3      | Cataracts        | 00            |
| 4      | Hemoglobin       | 00            |



#### **Interpretation:**

The data suggests that there is a significant emphasis on blood donation in the area, as evidenced by the high number of blood donation camps. The presence of organ donation camps indicates a focus on health promotion and education around organ donation. The absence of camps for cataracts and hemoglobin may indicate that these health concerns are not currently a priority in the community, or that they are being addressed through other means such as healthcare services.

Health camps are often organized in slum areas to address the healthcare needs of the residents who may not have access to regular healthcare services due to factors such as poverty, lack of transportation, or inadequate healthcare infrastructure in the area. Some of the reasons why health camps