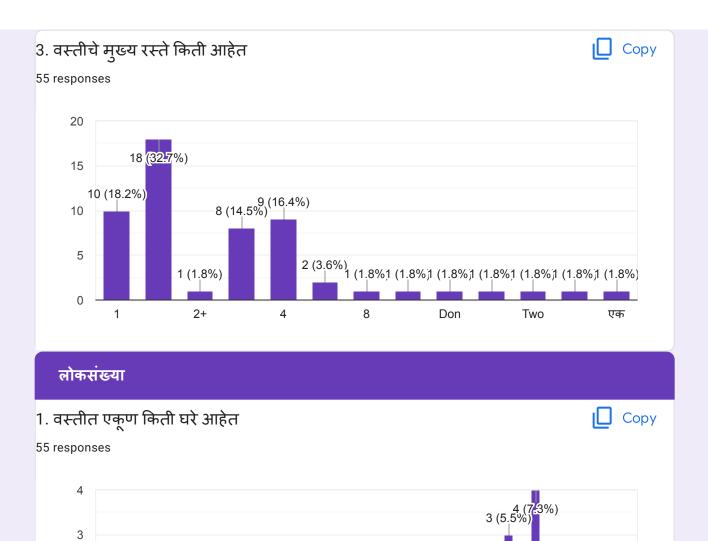

## SEVA VASTI SURVEY - 17/12/2018 TO 20/12/2018

| DAY - 01 | 5,1        |
|----------|------------|
| DATE     | 17/12/2018 |
| STUDENTS | 14         |
| FORMS    | 117        |

| DAY - 02 |            |
|----------|------------|
| DATE     | 18/12/2018 |
| STUDENTS | 16         |
| FORMS    | 101        |

| DAY -03  |            |
|----------|------------|
| DATE     | 19/12/2018 |
| STUDENTS | 15         |
| FORMS    | 143        |

| DAY -04  |            |
|----------|------------|
| DATE     | 20/12/2018 |
| STUDENTS | 16         |
| FORMS    | 89         |

TOTAL FORMS = 450

20/12/18