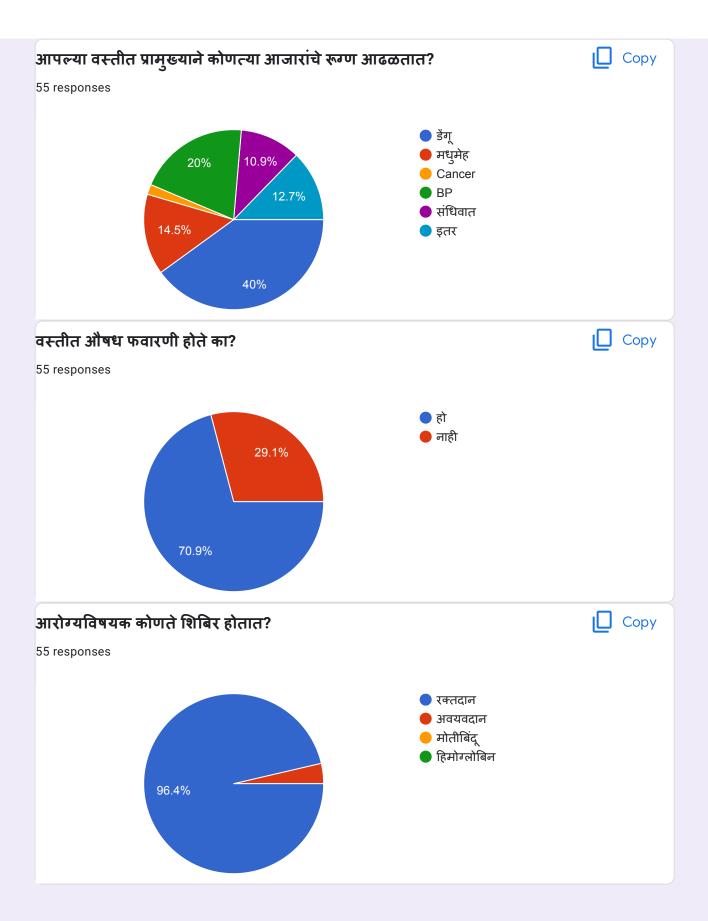

# Office Note Subject - Seva Vasti Survey (Location - Sant Kabir Nagar)

To, Dr. Ajit Bhandakkar Chairman Dr. Moonje Institute

Respected Sir,

Please find below draft execution plan for Seva Vasti Survey project -

## **NOTICE**

We are all aware that our Institute has plan to execute the Sewa vasti survey from 17<sup>th</sup> to 20<sup>th</sup> December 2018 at Sant Kabirnagar, Nashik. For successful completion of survey following portfolio assign the staff member.