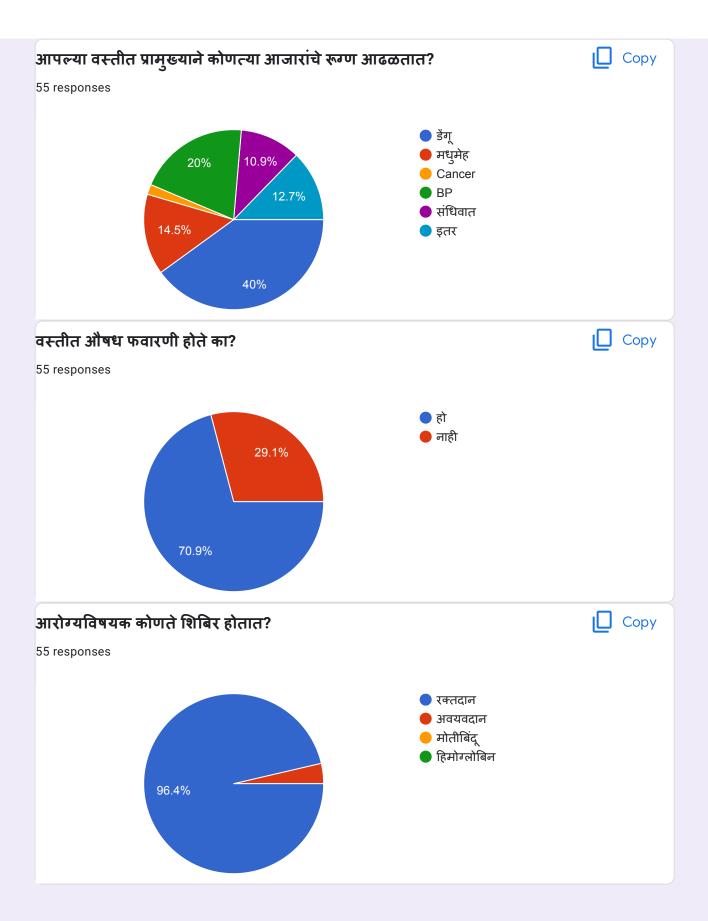

## SEVA VASTI SURVEY - 17/12/2018 TO 20/12/2018

| DAY - 01 | 5,1        |
|----------|------------|
| DATE     | 17/12/2018 |
| STUDENTS | 14         |
| FORMS    | 117        |

| DAY - 02 |            |
|----------|------------|
| DATE     | 18/12/2018 |
| STUDENTS | 16         |
| FORMS    | 101        |

| DAY -03  |            |
|----------|------------|
| DATE     | 19/12/2018 |
| STUDENTS | 15         |
| FORMS    | 143        |

| DAY -04  |            |
|----------|------------|
| DATE     | 20/12/2018 |
| STUDENTS | 16         |
| FORMS    | 89         |

TOTAL FORMS = 450

20/12/18