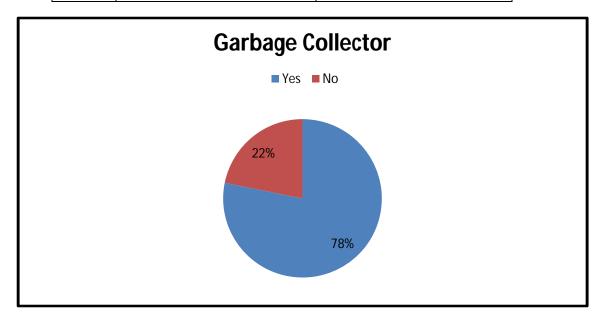

## SEVA VASTI SURVEY - 17/12/2018 TO 20/12/2018

| DAY - 01 | 5,1        |
|----------|------------|
| DATE     | 17/12/2018 |
| STUDENTS | 14         |
| FORMS    | 117        |

| DAY - 02 |            |
|----------|------------|
| DATE     | 18/12/2018 |
| STUDENTS | 16         |
| FORMS    | 101        |

| DAY -03  |            |
|----------|------------|
| DATE     | 19/12/2018 |
| STUDENTS | 15         |
| FORMS    | 143        |

| DAY -04  |            |
|----------|------------|
| DATE     | 20/12/2018 |
| STUDENTS | 16         |
| FORMS    | 89         |

TOTAL FORMS = 450

20/12/18