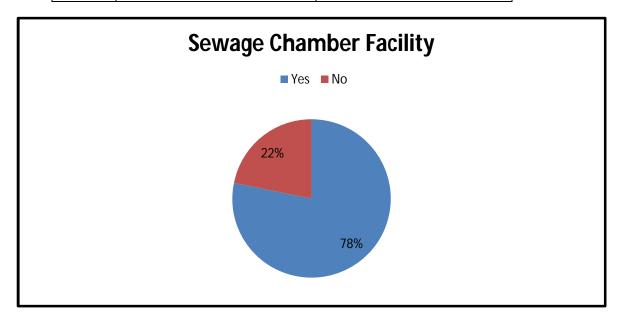

ollution, and indoor cooking with solid fuels. This can lead to respiratory diseases such as asthma and chronic obstructive pulmonary disease (COPD).
- **Malnutrition:** Poor nutrition is a common problem in slums, due to limited access to healthy food and lack of knowledge about proper nutrition. This can lead to stunted growth, underweight, and other health problems.
- **Infectious diseases:** Infectious diseases such as tuberculosis and HIV/AIDS are more prevalent in slums, due to factors such as overcrowding and lack of access to healthcare.

#### 8. Sewage Chamber Facility:

| Sr.No. | Sewage Chamber Facility | Total Numbers |
|--------|-------------------------|---------------|
| 1      | Yes                     | 43            |
| 2      | No                      | 12            |



#### **Interpretation:**

However, the data indicates that a significant number of locations have sewage chamber facilities available, which may indicate a focus on sanitation and public health in the area. The absence of sewage chamber facilities in some locations may have implications for waste management and environmental health in the community.

#### 9. Diseases Found in Vastis:

| Sr.No. | Diseases Type | Total Numbers |
|--------|---------------|---------------|
| 1      | Dengue        | 22            |
| 2      | Diabetes      | 08            |
| 3      | Cancer        | 01            |
| 4      | BP            | 11            |
| 5      | Arthritis     | 06            |
| 6      | Others        | 07            |



#### **Interpretation:**

However, the data suggests that Dengu