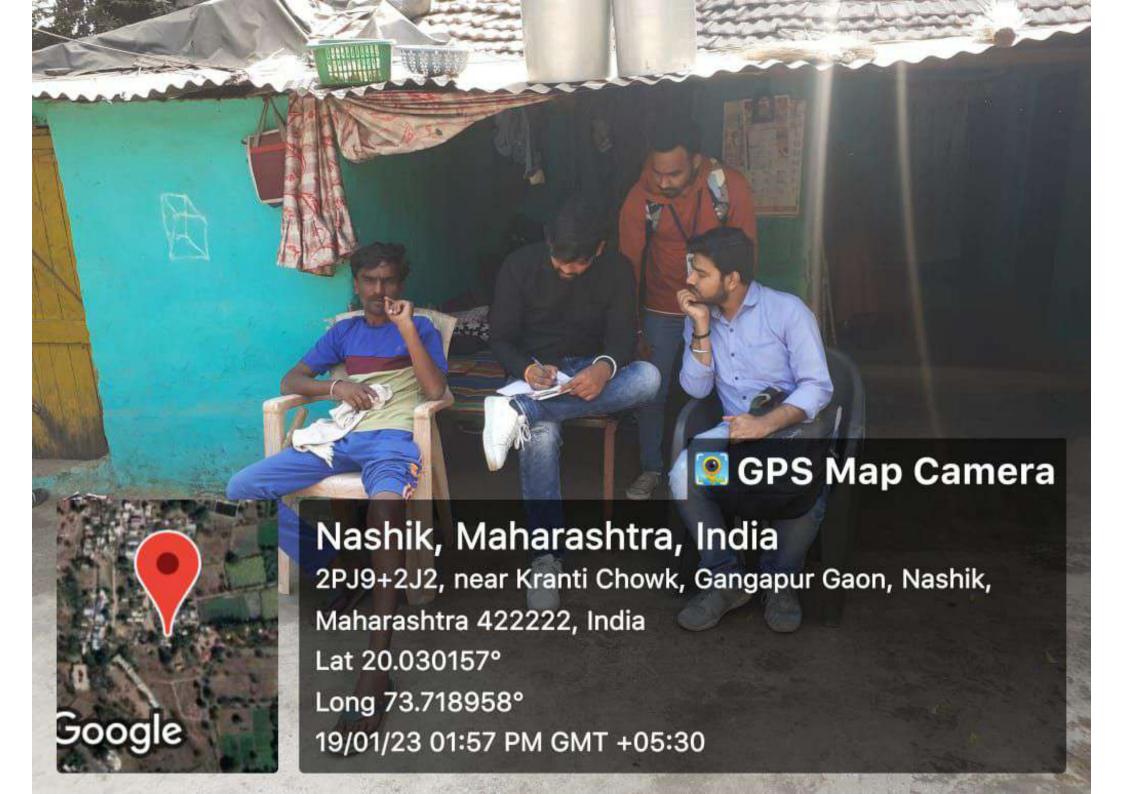

## SEVA VASTI SURVEY - 17/12/2018 TO 20/12/2018

| DAY - 01 | 5,1        |
|----------|------------|
| DATE     | 17/12/2018 |
| STUDENTS | 14         |
| FORMS    | 117        |

| DAY - 02 |            |
|----------|------------|
| DATE     | 18/12/2018 |
| STUDENTS | 16         |
| FORMS    | 101        |

| DAY -03  |            |
|----------|------------|
| DATE     | 19/12/2018 |
| STUDENTS | 15         |
| FORMS    | 143        |

| DAY -04  |            |
|----------|------------|
| DATE     | 20/12/2018 |
| STUDENTS | 16         |
| FORMS    | 89         |

TOTAL FORMS = 450

20/12/18