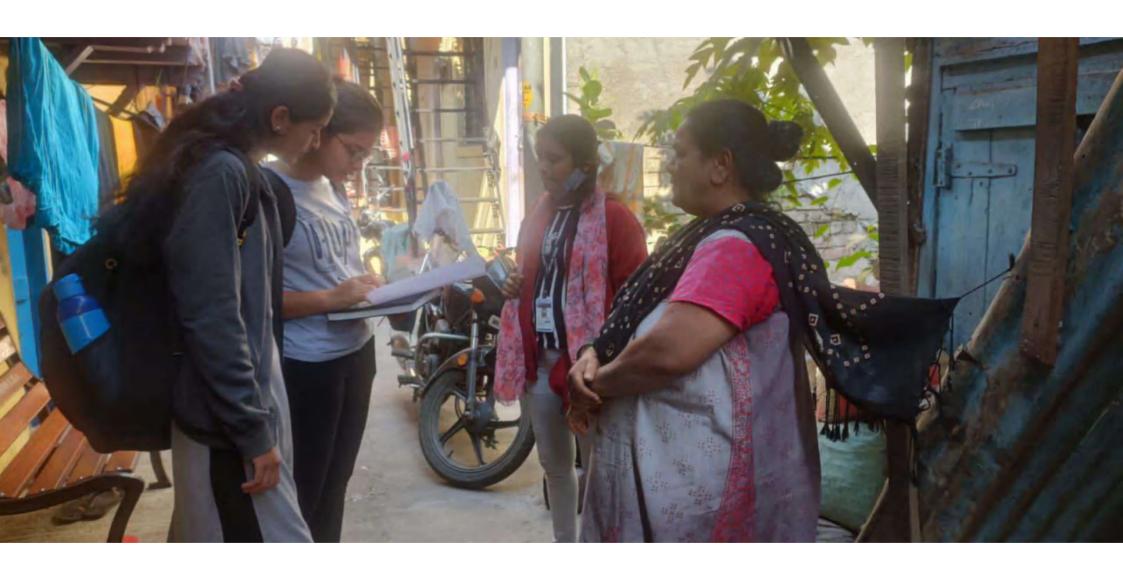

## SEVA VASTI SURVEY - 17/12/2018 TO 20/12/2018

| DAY - 01 | 5,1        |
|----------|------------|
| DATE     | 17/12/2018 |
| STUDENTS | 14         |
| FORMS    | 117        |

| DAY - 02 |            |
|----------|------------|
| DATE     | 18/12/2018 |
| STUDENTS | 16         |
| FORMS    | 101        |

| DAY -03  |            |
|----------|------------|
| DATE     | 19/12/2018 |
| STUDENTS | 15         |
| FORMS    | 143        |

| DAY -04  |            |
|----------|------------|
| DATE     | 20/12/2018 |
| STUDENTS | 16         |
| FORMS    | 89         |

TOTAL FORMS = 450

20/12/18