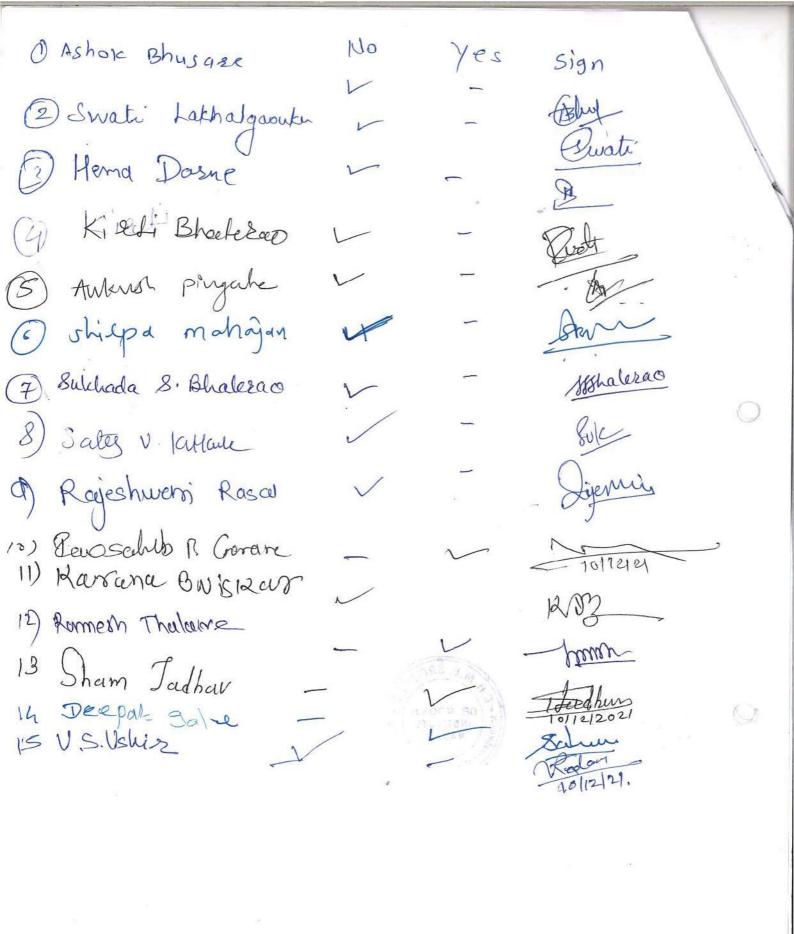

All the following staff members are requested to execute their task within the stipulated period & report accordingly.

| Sr.<br>No | Portfolio                       | Name of Staff            | Sign            |
|-----------|---------------------------------|--------------------------|-----------------|
| 01        | Student Team<br>Compilation     | Hon, Dr. Preeti Kulkarni | Min             |
|           |                                 | Mr. Mahesh Kulkarni      |                 |
| 02        | Staff Team for survey           | Mr. Satej Kitkule        | Soler           |
|           |                                 | Ms. Renuka Lalwani       | ghe -           |
|           |                                 | Mr. Ashok Bhusare        | Adminee         |
|           |                                 | (Along with 25 Students) |                 |
| 03        | Survey Form Analysis            | Mrs. Swati Lakhalgaonkar | 2 water         |
|           |                                 | Mrs. Vaishali Nikam      | (Phikam         |
| 04        | Survey Form Feeding             | Mrs, Kavita Oak          | Lock            |
|           |                                 | Mrs. Rohini Kurundkar    | of home         |
| 05        | Research Article<br>Publication | Mr. Nitin Chaudhari      | Do Interior     |
|           |                                 | Mrs. Shital Gujrathi     | Olygord 2112115 |
|           |                                 | Mrs. Anuya Deshpande     | A59/18          |
| 06        | Project<br>Co-ordinator         | Dr. Shriram Zade         | 12112118        |