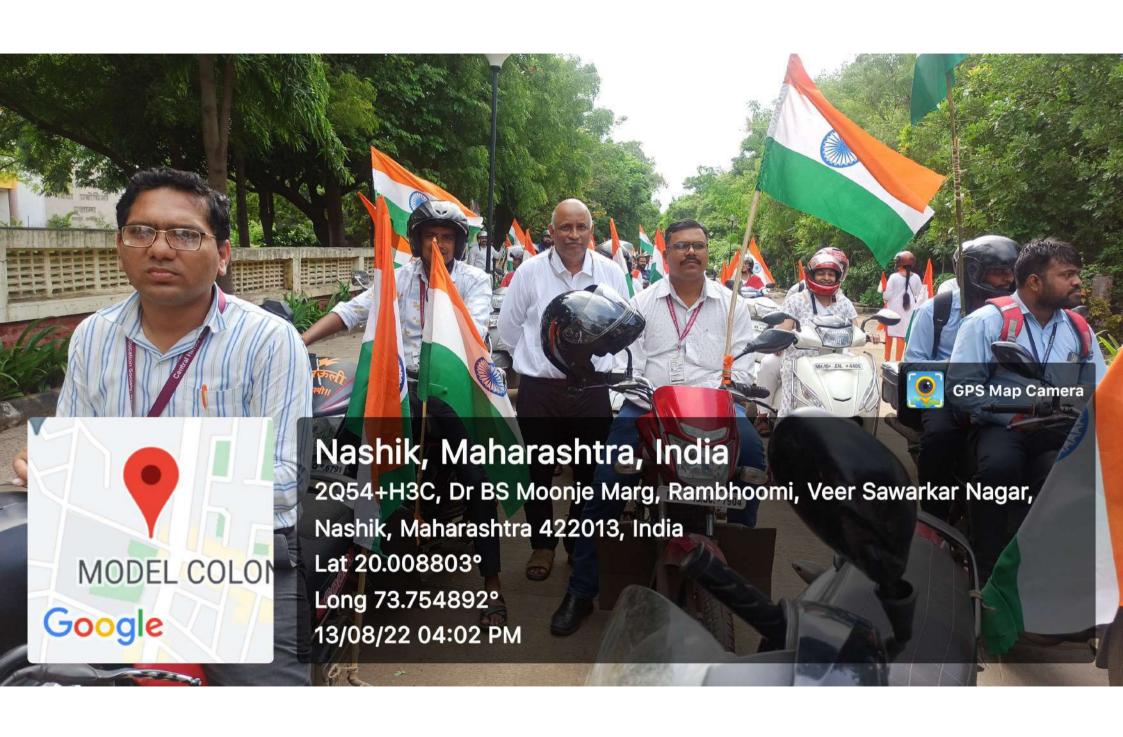

# Report of 73<sup>rd</sup> Republic Day Celebration & Bharat Mata Poojan held on 26/01/2022

**Introduction:** The 73<sup>rd</sup> Republic Day of India was celebrated with joy & enthusiasm by students and staff of Dr Moonje Institute by Hoisting the National flag &Reciting National Anthem. On This occasion Bharat Mata poojan was also organized to remember our duty towards our nation.

Chief Guest: Hon Mr Hemant Deshpande Secretary Nashik-Division-CHME Society was invited as Chief Guest. Also present were Hon Rahul vaidya sirchairman Dr Moonje Institute & Dr Preeti Kulkarni-Director Dr Moonje Institute

Participation: 30 Students& Staff of DMI Participated in Celebrations

Mr. Satej Kitkule TPO & Asst.Prof MBA DR. MOONJE ASTITUTE NASHIK.

Director Dr. Moonje Institute