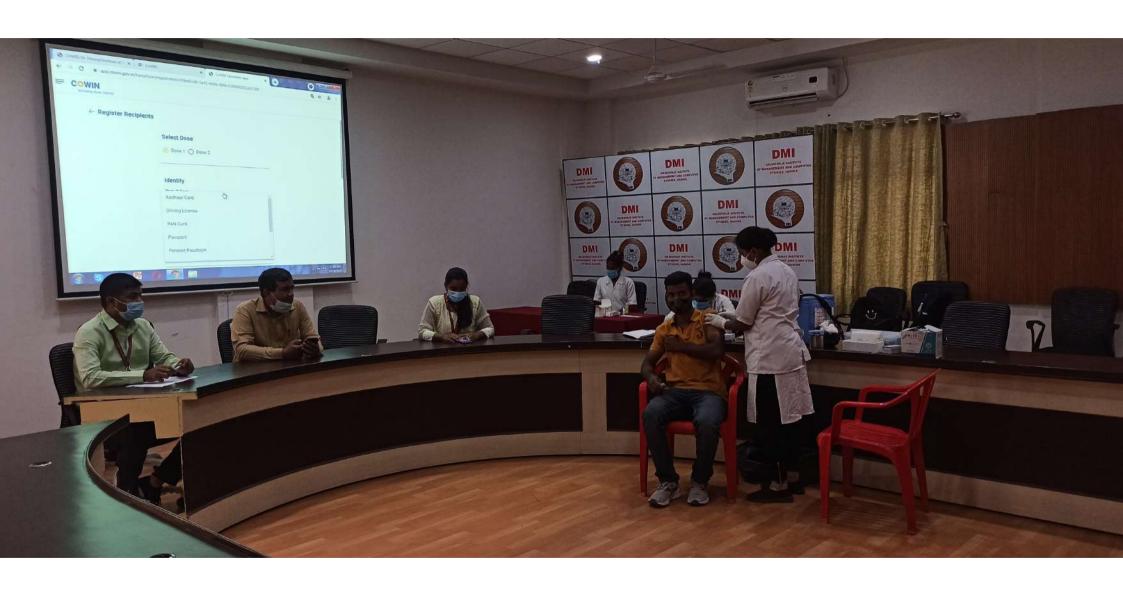

On the occasion of International Yoga Day and with a view point to teach students a holistic approach towards their health and well-being, Dr. Moonje Institute had organized a 6-day long Yoga Challenge for the students of MBA and MCA.

Day 1: Breathing Exercises

Day 2: Lower body yoga

Day 3: Upper body yoga

Day 4: Core yoga and Laughter

Day 5: Flexibility

Day 6: Stamina