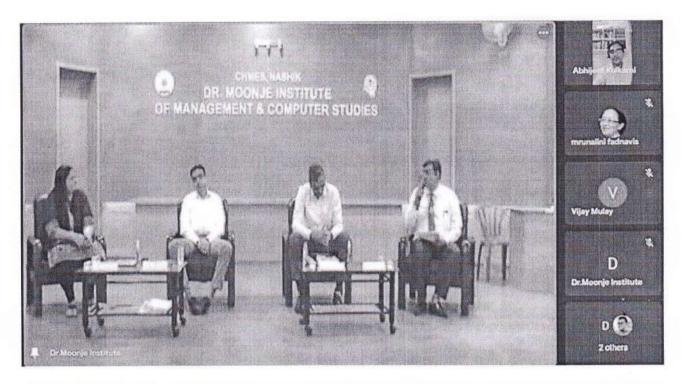

### Importance / Outcomes of Activity:

The 2nd National Symposium was held on "Budget 2022-23" at Dr. Moonje Institute. The sector focused panel included Dr. Mrunalini Fadnavis, Vice Chancellor- Punyashlok Ahilya Devi Holkar Solapur University, Aditya Dixit, Plant Head -Finance and Accounts, Mahindra & Mahindra, Igatpuri, Shitij Agrawaal Agrawal, CEO-Sahyadri Retails Limited, Abhijeet Kulkarni, Executive Director, Global Head Liquidity Risk and Stress Testing- Standard Chartered Bank, Singapore, Shankar Jadhav, Managing Director- BSE Investment and Chief Policy Officer, Bombay Stock Exchange and Mrs. Aditi Kulkarni, Visiting Faculty and Home Maker. They focused on the multiple aspects of the budget for the audience. Satej kitkule, Faculty-Dr. Moonje Institute was the moderator for the symposium.

Prominent Leaders from different sectors namely academics, banking, agriculture, stock market and housewife who are experts in their respective areas took part in this Symposium. Dr. Mrunalini Fadanvis addressed policies which are adopted for education. Mr. Shitij Agarwaal articulated his opinions on farming and Agro Industry policies. CA Aditya Dixit shared his views on changes and development scope in automobile sector. Stock market policy maker Mr. Shankar Jadhav shared his view for new digital currency. It was declared that RBI is introducing digital currency that will change the scenario of trading of crypto currency in our country. Banker Dr. Abhijit Kulkarni gave his opinions in view of digital banking and how it will aid in developing rural India post implementation. Participants from industry, banks, education sector and students joined the event through online and offline mode as the event was conducted in hybrid mode. They interacted with the experts and got their doubts cleared. Students Organizing committee actively participated in the event.