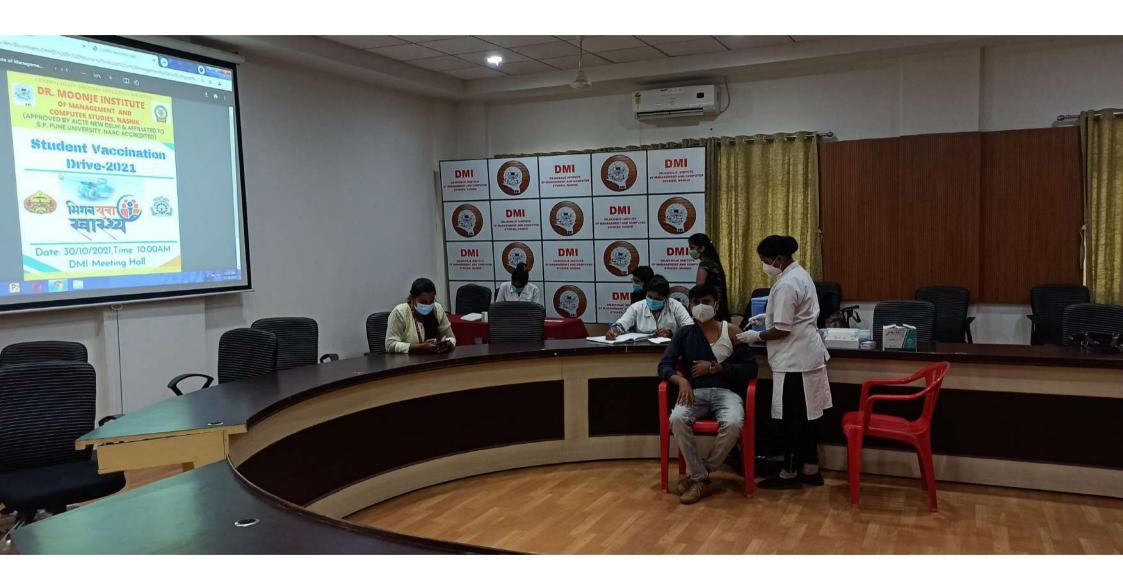

On the occasion of International Yoga Day and with a view point to teach students a holistic approach towards their health and well-being, Dr. Moonje Institute had organized a 6-day long Yoga Challenge for the students of MBA and MCA.

Day 1: Breathing Exercises

Day 2: Lower body yoga

Day 3: Upper body yoga

Day 4: Core yoga and Laughter

Day 5: Flexibility

Day 6: Stamina