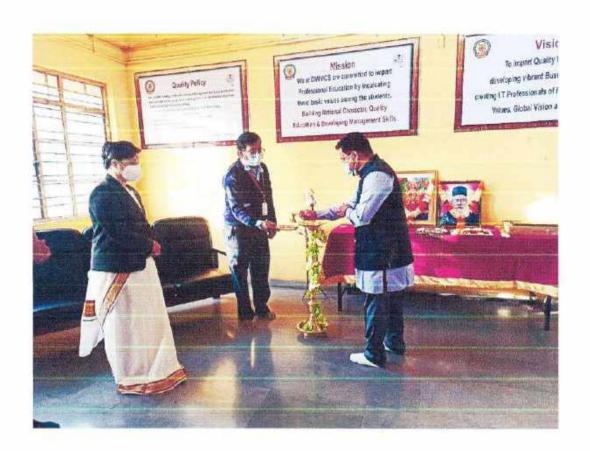

### Flag Hoisting Ceremony & Bharat Mata Poojan

Date:15/8/2021

Time: 8.00 am

Venue: Dr Moonje Institute Nashik campus

**Introduction:** The 75 th Indipendence Day of our Country was celebrated on 15/8/2021 at Dr Moonje Institute Nasik. The Chief guests for the function were

Dr Ajit Bhandakkar-Guardian-DMIMCS

Mr Rahul Vaidya-Chairman-DMIMCS

Dr Preeti Kulkarni-Director-DMIMCS

The Function was attended by staff members, Students & Alumini Following all the COVID Protocols & Rules