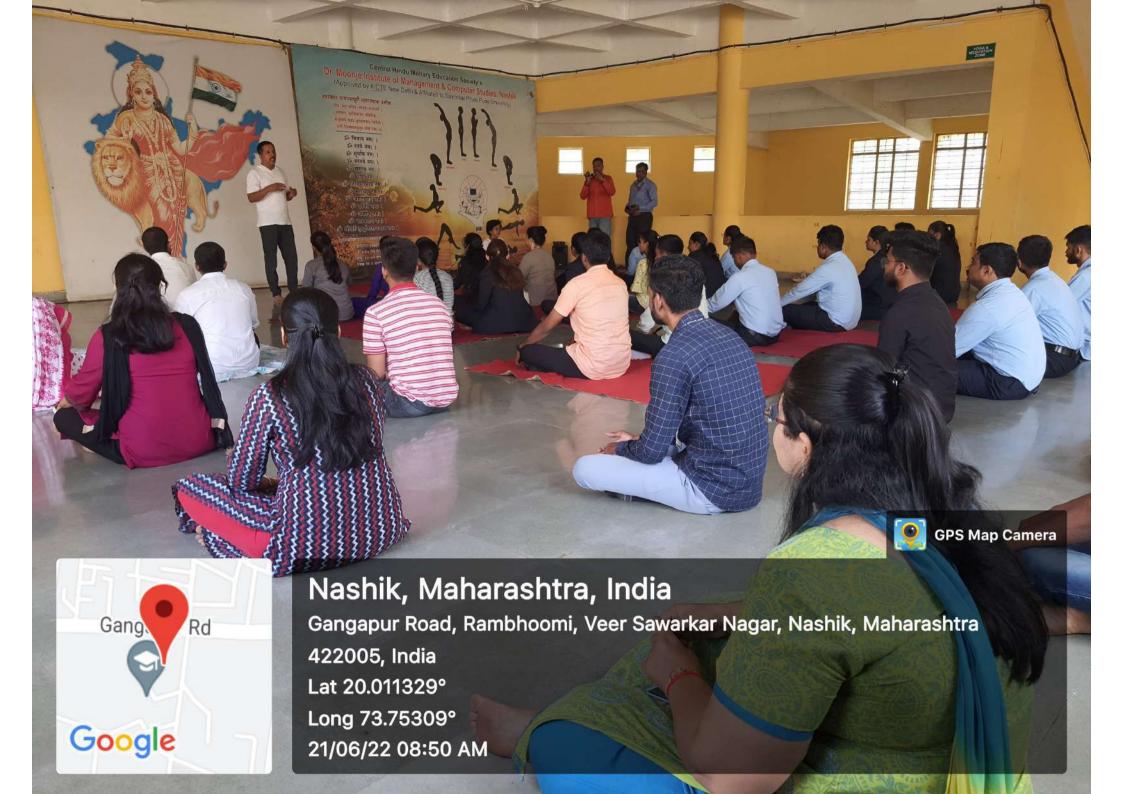

On the occasion of International Yoga Day and with a view point to teach students a holistic approach towards their health and well-being, Dr. Moonje Institute had organized a 6-day long Yoga Challenge for the students of MBA and MCA.

Day 1: Breathing Exercises

Day 2: Lower body yoga

Day 3: Upper body yoga

Day 4: Core yoga and Laughter

Day 5: Flexibility

Day 6: Stamina