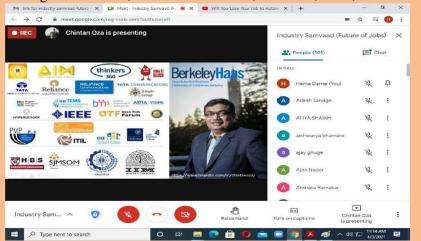

4. Session on "Future of Jobs" was conducted at DMI under the Industry Samvaad Series. The Resource person was Mr. Chintan Oza. He is Tech Scaleup Specialist, Ex TATA & Reliance Group, He is an expert in Blockchain@Oxford, Strategy@UCBerkeley, Management@IITB, SmartCities@IEEE, SMIEEE, PMP, 5G and Blockchain.