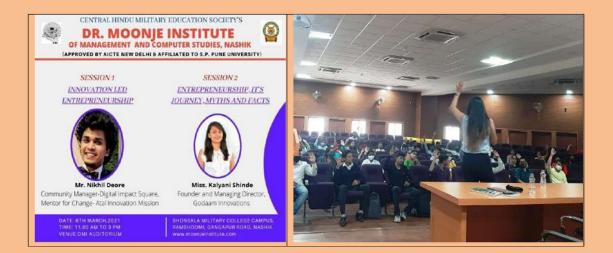

3. The workshop on Entrepreneurship Development was successfully conducted at DMI. The two sessions were conducted by two amazing young achievers Mr. Nikhil Deore, Community Manager, Digital Impact Square and Mentor, ATAL Innovation Mission, and Onion Queen Miss. Kalyani Shinde, Founder and Managing Director, Godaam Innovations.