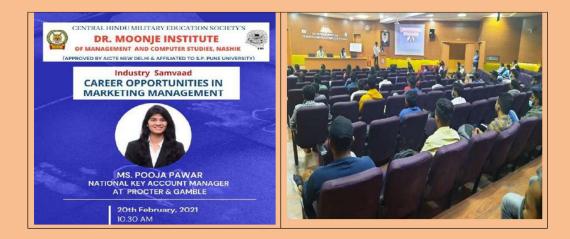

#### **The Practice:**

Every Saturday one industry session is organized for students.

1. DMI had organized a guest lecture under the "Industry Samvaad"series. The industry speaker for the lecture was Ms. Pooja Pawar, National Key Account Manager at a reputed globally recognized Multi National Company.