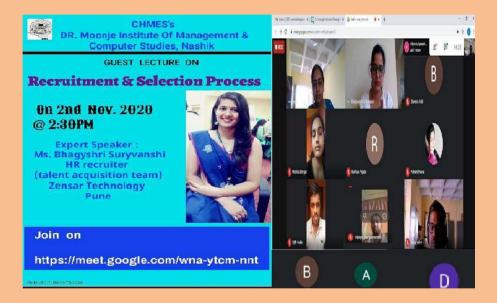

 Dr. Moonje Institute of Management & Computer Studies successfully conducted online Guest Lecture of Ms. Bhagyshri Suryavanshi (HR Recruiter, Zenser Technology) on " Recruitment& Selection Process".

- 6. List of organized industry Samvaad Session as per following:
  - 20 Feb.2021 Career Opportunities in marketing Management Ms. Pooja Pawar National Key AccountManager Proctor And Gamble
  - 27 Feb.2021 , 10.30 am MR. Ashok Kataria Principle Product Manager (Tech) Amazone India
  - 13 March 2021, 11.45 AM Finance as a Career Option for Future Managers CA Amit Geet Accounts FInance Head, Trenton Group, Nashik
  - 20 March 2021, 11.45 AM LinkedIn for Career Progression Kanchan Mandanekar Founder Step up Training Solutions, Pune
  - 20 March 2021, 11.00 AM IOT Technology and ItsApplications Dr. Ramchandra Tiwari Technical Director Cognifront, Nashik
  - 20 March 2021, 1.15 PM THe Journey of Growfix Mr. Ajinkya Kulkarni Founder Growfix, Pune
  - 3 April 2021 Future of Jobs MR CHINTAN OZA EX TATA & RELIANCE GROUP TECH SCALEUPSPECIALIST
  - 10 April 2021, 1.00 PM Learn IOT using Arduino Mrs Rohini Khandarey Director Digital TransformationsPRO, CA, USA
  - 10 April 2021, 11AM Career Opportunities in Finance CA Suyog Tikekar Senior Partener M/S Govilkar and Associate
  - 17 April 2021, 11am Business Education Dynamics: Challenges And Opportunities Of NEP And Pandemic Scenario For Management Students Dr. B Ramesh Sir Professor GOA Business School, Goa University
  - 24th April 2021 Emerging trends and opportunities in AgriBusiness for MBA Student Prof. Subodh Agrwal "Assistant Professor Agribusiness Management " Department of Business Management, College of Agriculture, CCS HaryanaAgricultural, University, Hisar(Haryana)-125004
  - 1st May 2021, 9.30 AM Recent trends and career opportunities in Cloud Computing Mr. Jayant Kulkarni Cloud Engineer, Google, USA
  - 13th May 2021, 10 AM Stress Management Narsimah Krupa Das Temple Mamagement ISCON, Nashik