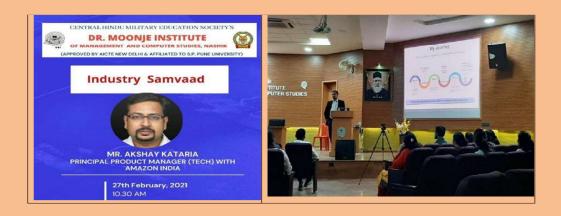

2. A guest lecture under the "Industry Samvaad" series was organized in DMI. The industry speaker for the lecture was very own Nashikite and IIM, Ahemdabad alumni Mr. Akshay Kataria, Principal Product Manager (Tech) at Amazon India.