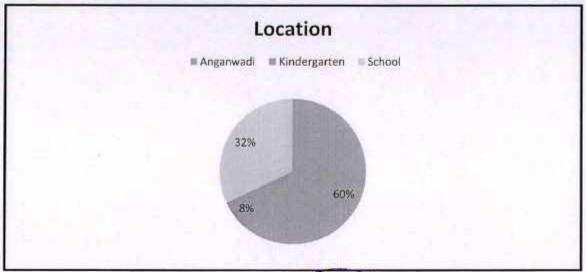

of peoples in Vasti:

| Sr.No. | Religion  | Total Numbers |
|--------|-----------|---------------|
| 1      | Hindu     | 43            |
| 2      | Muslim    | 3             |
| 3      | Buddha    | 8             |
| 4      | Christian | 1             |





# Interpretation:

From this data, it can be inferred that the majority of individuals in this group of vastis identify as Hindu, with only a small number of individuals identifying as Muslim, Buddhist, or Christian. This suggests that the group is predominantly Hindu.

## 3. Location of Vastis:

| Sr.No. | Vasti Locations | Total Numbers |  |
|--------|-----------------|---------------|--|
| 1      | River Side      | 13            |  |
| 2      | Nala            | 7             |  |
| 3      | Flat Land       | 35            |  |





#### Interpretation:

According to the data, there are 24% locations that are categorized as "River Side", 13% locations categorized as "Nala", and 63% locations categorized as "Flat Land" because Flat land is easier to access and navigate than hilly or uneven terrain, making it more convenient for people to build their homes and access basic services such as water, electricity and other daily work.

## 4. Age Group of the Vasti:

| Sr.No. | Vasti Age Group | Total Numbers