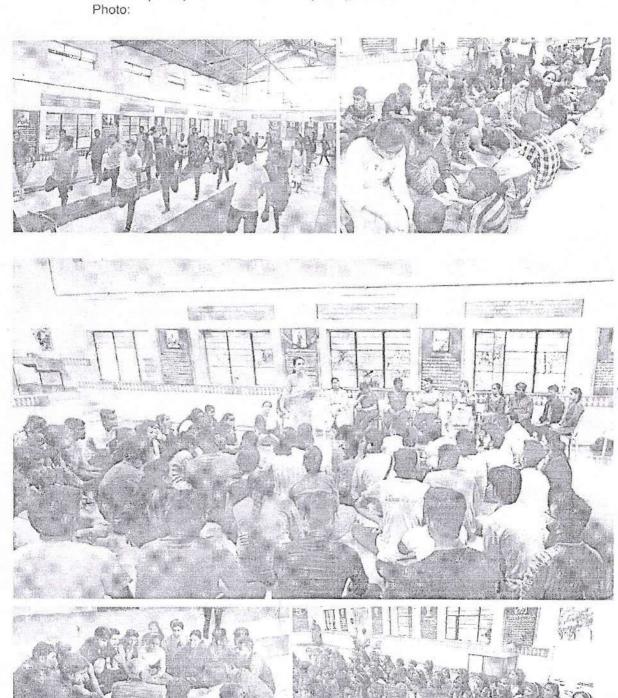

# (Shramanubhav Shibir - 2022)

All the students are hereby informed that we are organizing Two Days Shramanubhav Shibir Residential in association with Vanvasi Kalyan Ashram, Nashik On 23rd & 24th July 2022, (Guhi), Taluka Surgana District Nashik. In Shramanubhav Shibir the students will come across various activities: Village Survey, Bandhara Repairing and adventure activities.

Students shall attend the Shramanubhav Shibir by registering the names July 12, 2022 at Prof. Sanjay Salve .

Program of interested students will be on July 19, 2022 @ 3:00 pm in Auditorium with Coordinators and associating organization Vanvasi Kalyan Ashram.