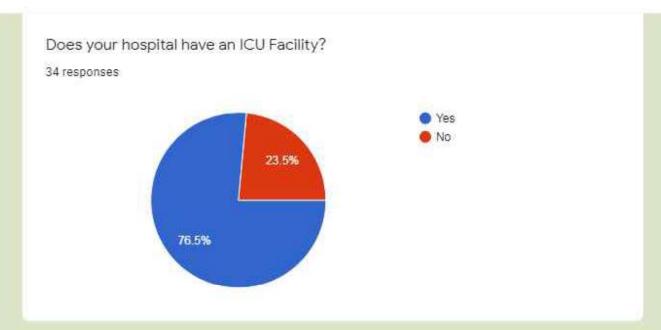

# NASHIK INTEGRATED PLATFORM FOR COVID RESPONSE (NIPCR)

34 responses

Publish analytics

Name of Hospital

34 responses

Gayatri clinic

shree tuljabhavani hospital

GANESH MATERNITY MULTI SPECIALITY HOSPITAL