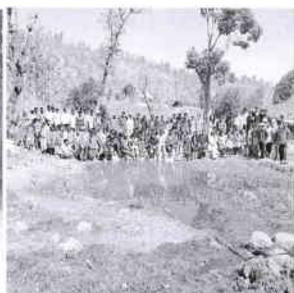

## **Activity Report Name**

Activity Name: Shrmanubhav Shibir 2022, Guhi, Surgana, Nashik

Name of the Resource Person /Organization: Janjati Kalyan Ashram, Nashik

Introduction: Every year participation of the students is increasing in connection with the social responsibility role by constructing earthen dams in forested areas. This village is close to the border between Maharashtra and Gujarat. This year the students dealt with tree plantation & conservation. At the same time there was student interaction with Guhi Ashram Shala students of Janjati Kalyan Ashram.

Date of Activity: 23rd & 24th July. 2022

Activity Coordinators Names: Prof. Sanjay Salve

Aim/Objectives of the course: Shrmanubhav Shibir is a step towards betterment of Vanvasi villages water harvesting and water liter-acy is a majorly discussed issue these days.

# (Shramanubhav Shibir - 2022)

All the students are hereby informed that we are organizing Two Days Shramanubhav Shibir Residential in association with Vanvasi Kalyan Ashram, Nashik On 23rd & 24th July 2022, (Guhi), Taluka Surgana District Nashik. In Shramanubhav Shibir the students will come across various activities: Village Survey, Bandhara Repairing and adventure activities.