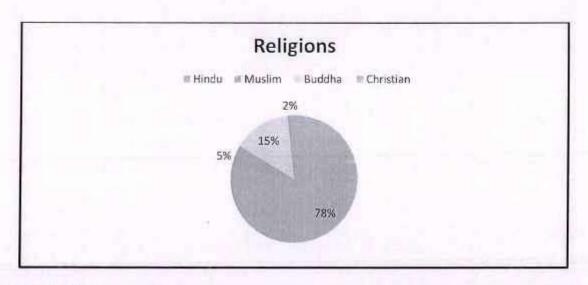

---------|
| 1      | Before 1900           | 07            |
| 2      | 1900-1950             | 03            |
| 3      | 1951-2000             | 41            |
| 4      | After 2000            | 04            |



## Interpretation:

From this data, it can be inferred that the majority of the vastis (41 out of 55) were established due to between the years 1951 and 2000. This suggests a period of rapid urbanization and population growth during this time, which may have led to an increase in the number of slum vastis.

# 2. Religion of peoples in Vasti:

| Sr.No. | Religion  | Total Numbers |
|--------|-----------|---------------|
| 1      | Hindu     | 43            |
| 2      | Muslim    | 3             |
| 3      | Buddha    | 8             |
| 4      | Christian | 1             |





# Interpretation:

From this data, it can be inferred that the majority of individuals in this group of vastis identify as Hindu, with only a small number of individuals identifying as Muslim, Buddhist, or Christian. This suggests that the group is predominantly Hindu.

## 3. Location of Vastis:

| Sr.No. | Vasti Locations | Total Numbers |  |
|--------|-----------------|---------------|--|
| 1      | River Side      | 13            |  |
| 2      | Nala            | 7             |  |
| 3      | Flat Land       | 35            |  |





#### Interpretation:

According to the data, there are 24% locations that are categorized as "River Side", 13% locations categorized as "Nala", and 63% locations categorized as "Flat Land" because Flat land is easier to access and navigate than hilly or u