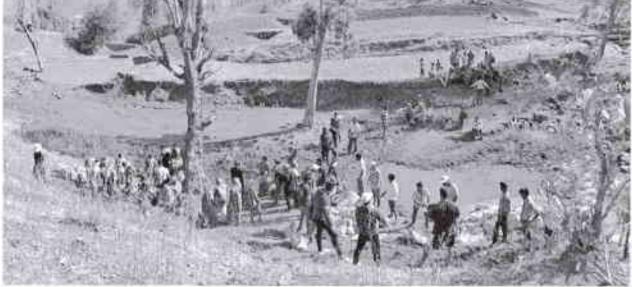

## **Activity Report Name**

Activity Name: Shrmanubhav Shibir 2022, Guhi, Surgana, Nashik

Name of the Resource Person /Organization: Janjati Kalyan Ashram, Nashik

Introduction: Every year participation of the students is increasing in connection with the social responsibility role by constructing earthen dams in forested areas. This village is close to the border between Maharashtra and Gujarat. This year the students dealt with tree plantation & conservation. At the same time there was student interaction with Guhi Ashram Shala students of Janjati Kalyan Ashram.

Date of Activity: 23rd & 24th July. 2022

Activity Coordinators Names: Prof. Sanjay Salve

Aim/Objectives of the course: Shrmanubhav Shibir is a step towards betterment of Vanvasi villages water harvesting and water liter-acy is a majorly discussed issue these days.

Beneficiary to: Tribal Villages Especially Farmer and student community

Total Participants: 75 Students and 5 Staff Members

Impacts /Outcomes of Activity: We are, therefore, taking the liberty of presenting an alternative policy, which has as its thrust the genuine involvement of communities and people in the manage- ment of water resources, government. Such initiatives will help maintain the groundwater level.

# (Shramanubhav Shibir - 2022)

All the students are hereby informed that we are organizing Two Days Shramanubhav Shibir Residential in association with Vanvasi Kalyan Ashram, Nashik On 23rd & 24th July 2022, (Guhi), Taluka Surgana District Nashik. In Shramanubhav Shibir the students will come across various activities: Village Survey, Bandhara Repairing and adventure activities.