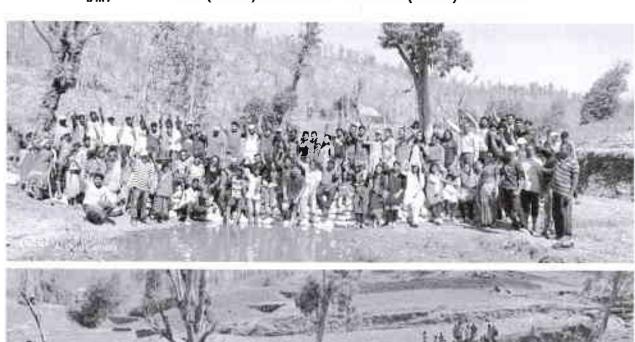

## **Activity Report Name**

Activity Name: Shrmanubhav Shibir 2022, Guhi, Surgana, Nashik

Name of the Resource Person /Organization: Janjati Kalyan Ashram, Nashik

Introduction: Every year participation of the students is increasing in connection with the social responsibility role by constructing earthen dams in forested areas. This village is close to the border between Maharashtra and Gujarat. This year the students dealt with tree plantation & conservation. At the same time there was student interaction with Guhi Ashram Shala students of Janjati Kalyan Ashram.

Date of Activity: 23rd & 24th July. 2022

Activity Coordinators Names: Prof. Sanjay Salve

Aim/Objectives of the course: Shrmanubhav Shibir is a step towards betterment of Vanvasi villages water harvesting and water liter-acy is a majorly discussed issue these days.

Beneficiary to: Tribal Villages Especially Farmer and student community

Total Participants: 75 Students and 5 Staff Members

Impacts /Outcomes of Activity: We are, therefore, taking the liberty of presenting an alternative policy, which has as its thrust the genuine involvement of communities and people in the manage- ment of water resources, government. Such initiatives will help maintain the groundwater level.