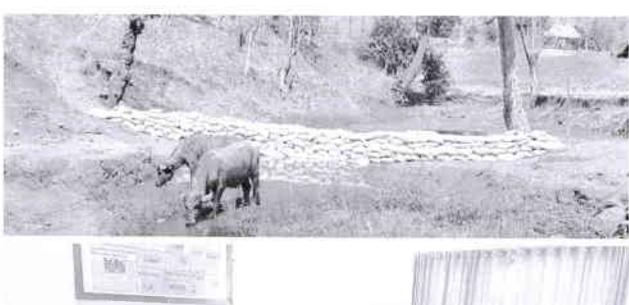

## **Activity Report Name**

Activity Name: Shrmanubhav Shibir 2022, Guhi, Surgana, Nashik

Name of the Resource Person /Organization: Janjati Kalyan Ashram, Nashik

Introduction: Every year participation of the students is increasing in connection with the social responsibility role by constructing earthen dams in forested areas. This village is close to the border between Maharashtra and Gujarat. This year the students dealt with tree plantation & conservation. At the same time there was student interaction with Guhi Ashram Shala students of Janjati Kalyan Ashram.

Resources: Tree Plantation, Teaching Aids for School Children, Human Resource (Student Team, Karyakarta Team),

Problems Identified: The population is migrating for employment during dry season as there is no water available during rabbi season. In remote tribal areas rainfall is still an issue of low water base in summer and sometimes to get drinking water becomes itself question mark. Since farming based on rain water is not enough. This water problem creates large-scale migration.