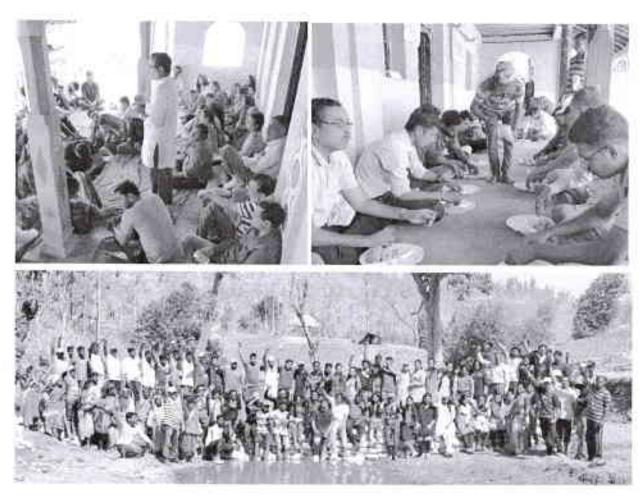

## **Activity Report Name**

Activity Name: Shrmanubhav Shibir 2022, Guhi, Surgana, Nashik

Name of the Resource Person /Organization: Janjati Kalyan Ashram, Nashik

Introduction: Every year participation of the students is increasing in connection with the social responsibility role by constructing earthen dams in forested areas. This village is close to the border between Maharashtra and Gujarat. This year the students dealt with tree plantation & conservation. At the same time there was student interaction with Guhi Ashram Shala students of Janjati Kalyan Ashram.

Date of Activity: 23rd & 24th July. 2022

Activity Coordinators Names: Prof. Sanjay Salve

Aim/Objectives of the course: Shrmanubhav Shibir is a step towards betterment of Vanvasi villages water harvesting and water liter-acy is a majorly discussed issue these days.

Beneficiary to: Tribal Villages Especially Farmer and student community

Total Participants: 75 Students and 5 Staff Members

Impacts /Outcomes of Activity: We are, therefore, taking the liberty of presenting an alternative policy, which has as its thrust the genuine involvement of communities and people in the manage- ment of water resources, government. Such initiatives will help maintain the groundwater level.