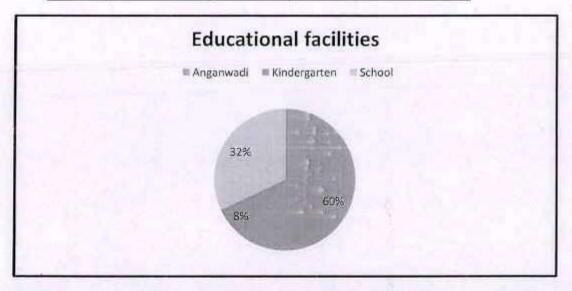

|
| 4      | 56 & Above      | The state of the s |



#### Interpretation:

According to the data, we can see that the majority of individuals (39 out of 55) fall into the age group of 20-55, which may have implications for planning and provision of services related to healthcare, education, and employment opportunities in the area.

#### 5. Educational facilities:

| Sr.No. | Educational facilities | Total Numbers |
|--------|------------------------|---------------|
| 1      | Anganwadi              | 32            |
| 2      | Kindergarten           | 04            |
| 3      | School                 | 17            |
| 4      | Nursery                | 1             |
| 5      | Abhyasika              | 1             |
| 6      | Library                | - 0           |



## Interpretation:

According to the data, it indicates that there are a significant number of Anganwadi centers in the area, which may indicate a focus on early childhood education and development. The absence of libraries in the area may also have implications for access to information and resources for the community.

- There are several reasons why slums are often located on public open spaces, drainage sides, or river banks:
- Lack of affordable housing: One of the main reasons slums form is due to the lack of affordable housing options for low-income individuals and families. As a result, people may be forced to settle in informal settlements on public open spaces, drainage sides, or river banks.
- Availability of land: Public open spaces, drainage sides, and river banks may be see