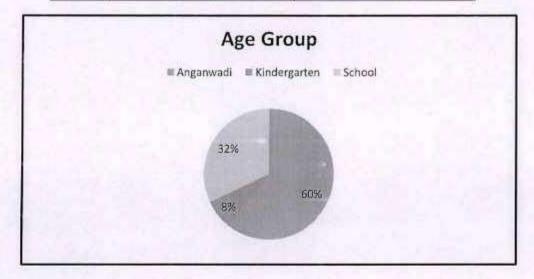

|
| 4      | 56 & Above      | The state of the s |



#### Interpretation:

According to the data, we can see that the majority of individuals (39 out of 55) fall into the age group of 20-55, which may have implications for planning and provision of services related to healthcare, education, and employment opportunities in the area.

#### 5. Educational facilities:

| Sr.No. | Educational facilities | Total Numbers |
|--------|------------------------|---------------|
| 1      | Anganwadi              | 32            |
| 2      | Kindergarten           | 04            |
| 3      | School                 | 17            |
| 4      | Nursery                | 1             |
| 5      | Abhyasika              | 1             |
| 6      | Library                | - 0           |



## Interpretation:

According to the data, it indicates that the