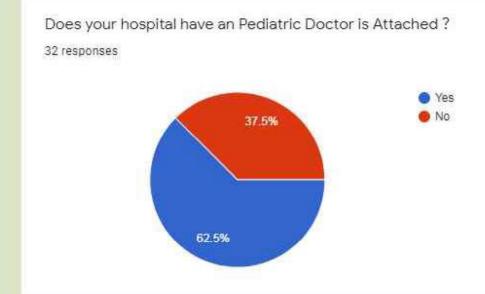

# NASHIK INTEGRATED PLATFORM FOR COVID RESPONSE (NIPCR)

34 responses

Publish analytics

Name of Hospital

34 responses

Gayatri clinic

shree tuljabhavani hospital

GANESH MATERNITY MULTI SPECIALITY HOSPITAL