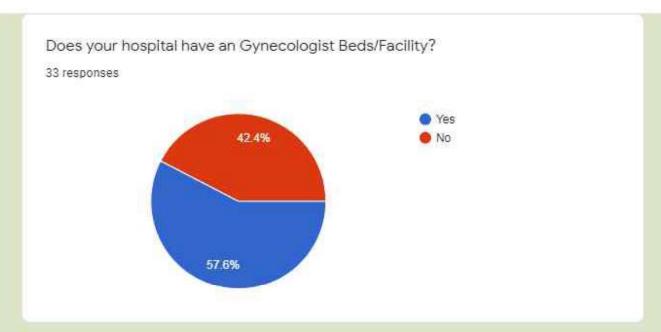

# NASHIK INTEGRATED PLATFORM FOR COVID RESPONSE (NIPCR)

34 responses

Publish analytics

Name of Hospital

34 responses

Gayatri clinic

shree tuljabhavani hospital

GANESH MATERNITY MULTI SPECIALITY HOSPITAL