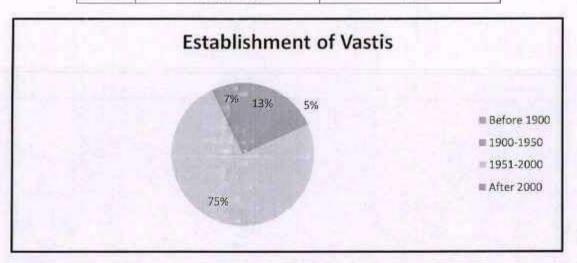

llect accurate data.
- Mobility challenges: Slums are often densely populated and may be difficult to navigate, which can make it challenging for surveyors to reach all parts of the area.
- Political factors: Surveyors may face political challenges in gaining access to slum areas, particularly if there are political tensions or if the area is controlled by a particular group or organization.



# Data Analysis & Presentations: Demographic Profile of Vasti

## 1. Establishment of Vastis:

| Sr.No. | Year of Establishment | Total Numbers |
|--------|-----------------------|---------------|
| 1      | Before 1900           | 07            |
| 2      | 1900-1950             | 03            |
| 3      | 1951-2000             | 41            |
| 4      | After 2000            | 04            |



## Interpretation:

From this data, it can be inferred that the majority of the vastis (41 out of 55) were established due to between the years 1951 and 2000. This suggests a period of rapid urbanization and population growth during this time, which may have led to an increase in the number of slum vastis.

# 2. Religion of peoples in Vasti:

| Sr.No. | Religion  | Total Numbers |
|--------|-----------|---------------|
| 1      | Hindu     | 43            |
| 2      | Muslim    | 3             |
| 3      | Buddha    | 8             |
| 4      | Christian | 1             |





# Interpretation:

From this data, it can be inferred that the majority of individuals in this group of vastis identify as Hindu, with only a small number of individuals identifying as Muslim, Buddhist, or Christia