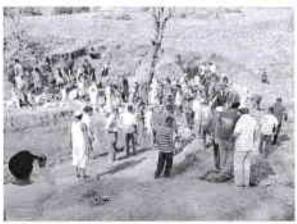

## **Activity Report Name**

Activity Name: Shrmanubhav Shibir 2022, Guhi, Surgana, Nashik

Name of the Resource Person /Organization: Janjati Kalyan Ashram, Nashik

Introduction: Every year participation of the students is increasing in connection with the social responsibility role by constructing earthen dams in forested areas. This village is close to the border between Maharashtra and Gujarat. This year the students dealt with tree plantation & conservation. At the same time there was student interaction with Guhi Ashram Shala students of Janjati Kalyan Ashram.

Date of Activity: 23rd & 24th July. 2022

Activity Coordinators Names: Prof. Sanjay Salve

Aim/Objectives of the course: Shrmanubhav Shibir is a step towards betterment of Vanvasi villages water harvesting and water liter-acy is a majorly discussed issue these days.

Beneficiary to: Tribal Villages Especially Farmer and student community

Total Participants: 75 Students and 5 Staff Members

Impacts /Outcomes of Activity: We are, therefore, taking the liberty of presenting an alternative policy, which has as its thrust the genuine involvement of communities and people in the manage- ment of water resources, government. Such initiatives will help maintain the groundwater level.