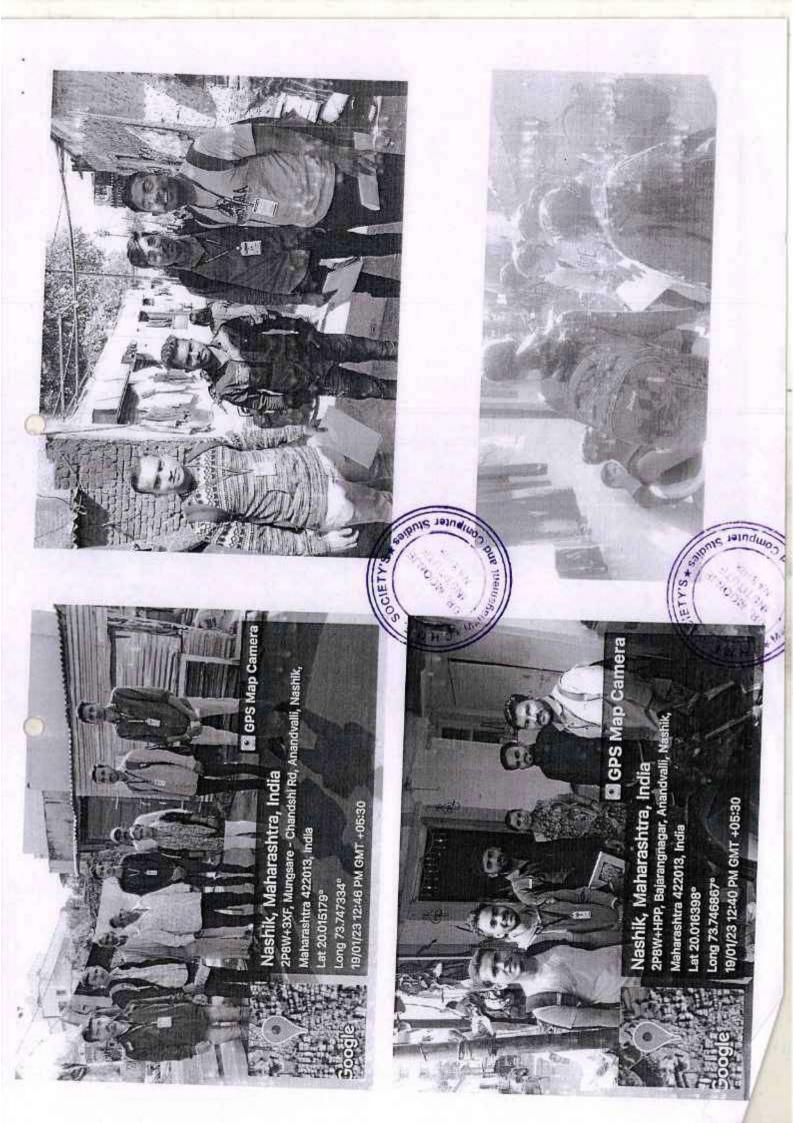

## **Activity Report Name**

Activity Name: Shrmanubhav Shibir 2022, Guhi, Surgana, Nashik

Name of the Resource Person /Organization: Janjati Kalyan Ashram, Nashik

Introduction: Every year participation of the students is increasing in connection with the social responsibility role by constructing earthen dams in forested areas. This village is close to the border between Maharashtra and Gujarat. This year the students dealt with tree plantation & conservation. At the same time there was student interaction with Guhi Ashram Shala students of Janjati Kalyan Ashram.

Date of Activity: 23rd & 24th July. 2022

Activity Coordinators Names: Prof. Sanjay Salve

Aim/Objectives of the course: Shrmanubhav Shibir is a step towards betterment of Vanvasi villages water harvesting and water liter-acy is a majorly discussed issue these days.

# (Shramanubhav Shibir - 2022)

All the students are hereby informed that we are organizing Two Days Shramanubhav Shibir Residential in association with Vanvasi Kalyan Ashram, Nashik On 23rd & 24th July 2022, (Guhi), Taluka Surgana District Nashik. In Shramanubhav Shibir the students will come across various activities: Village Survey, Bandhara Repairing and adventure activities.