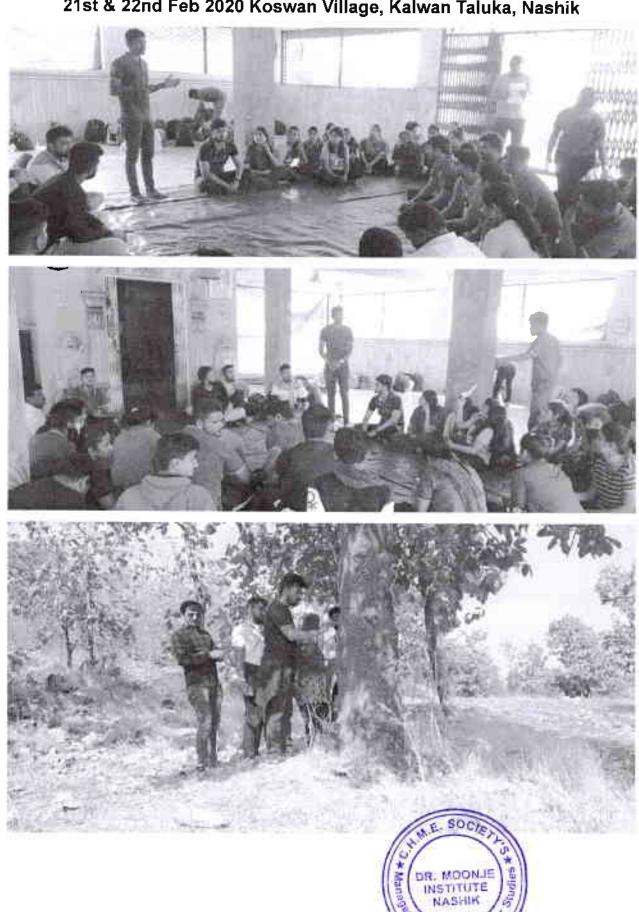

## **Activity Report Name**

Activity Name: Shrmanubhav Shibir 2022, Guhi, Surgana, Nashik

Name of the Resource Person /Organization: Janjati Kalyan Ashram, Nashik

Introduction: Every year participation of the students is increasing in connection with the social responsibility role by constructing earthen dams in forested areas. This village is close to the border between Maharashtra and Gujarat. This year the students dealt with tree plantation & conservation. At the same time there was student interaction with Guhi Ashram Shala students of Janjati Kalyan Ashram.

Date of Activity: 23rd & 24th July. 2022

Activity Coordinators Names: Prof. Sanjay Salve

Aim/Objectives of the course: Shrmanubhav Shibir is a step towards betterment of Vanvasi villages water harvesting and water liter-acy is a majorly discussed issue these days.

# (Shramanubhav Shibir - 2022)

All the students are hereby informed that we are organizing Two Days Shramanubhav Shibir Residential in association with Vanvasi Kalyan Ashram, Nashik On 23rd & 24th July 2022, (Guhi), Taluka Surgana District Nashik. In Shramanubhav Shibir the students will come across various activities: Village Survey, Bandhara Repairing and adventure activities.