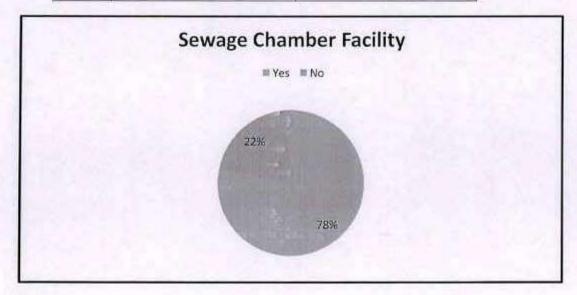

rial pollution, and indoor cooking with solid fuels. This can lead to respiratory diseases such as asthma and chronic obstructive pulmonary disease (COPD).
- Malnutrition: Poor nutrition is a common problem in slums, due to limited access to healthy food and lack of knowledge about proper nutrition. This can lead to stunted growth, underweight, and other health problems.
- Infectious diseases: Infectious diseases such as tuberculosis and HIV/AIDS are more
  prevalent in slums, due to factors such as overcrowding and lack of access to healthcare.

#### 8. Sewage Chamber Facility:

| Sr.No. | Sewage Chamber Facility | Total Numbers |
|--------|-------------------------|---------------|
| 1      | Yes                     | 43            |
| 2      | No                      | 12            |



#### Interpretation:

However, the data indicates that a significant number of locations have sewage chamber facilities available, which may indicate a focus on sanitation and public health in the area. The absence of sewage chamber facilities in some locations may have implications for waste management and environmental health in the community.

9. Diseases Found in Vastis:

| Sr.No. | Diseases Type       | Total Numbers |
|--------|---------------------|---------------|
| 1      | Dengue              | 22            |
| 2      | Diabetes            | 08            |
| 3      | Cancer              | 01            |
| 4      | BP                  | 11            |
| 5      | Arthritis           | 06            |
| 6      | Others              | 07            |
| 100    | San Control of C