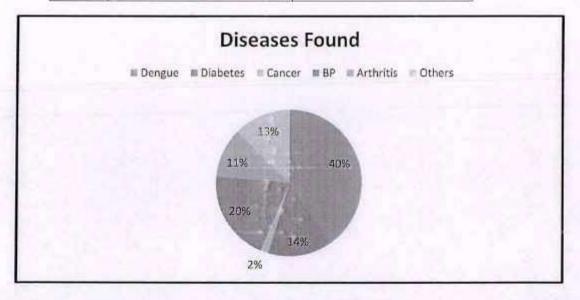

However, the data indicates that a significant number of locations have sewage chamber facilities available, which may indicate a focus on sanitation and public health in the area. The absence of sewage chamber facilities in some locations may have implications for waste management and environmental health in the community.

9. Diseases Found in Vastis:

| Sr.No. | Diseases Type       | Total Numbers |
|--------|---------------------|---------------|
| 1      | Dengue              | 22            |
| 2      | Diabetes            | 08            |
| 3      | Cancer              | 01            |
| 4      | BP                  | 11            |
| 5      | Arthritis           | 06            |
| 6      | Others              | 07            |
| 100    | San Control of CALL | 10.0914       |



#### Interpretation:

However, the data suggests that Dengue and BP are relatively common in the area, while Cancer is less prevalent. The presence of cases of chronic conditions such as Diabetes and Arthritis may have implications for healthcare and support services in the community. Further information would be needed to draw any conclusions about the prevalence or incidence rates of these diseases in the area.

Diseases commonly found in slum areas can be caused by a variety of factors, including poor sanitation, overcrowding, lack of access to healthcare, and exposure to environmental pollutants. Some of the most common diseases found in slum areas include:

- Dengue fever: This is a mosquito-borne viral disease that can cause high fever, severe headache, joint and muscle pain, and i