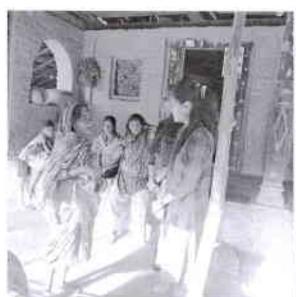

## **Activity Report Name**

Activity Name: Shrmanubhav Shibir 2022, Guhi, Surgana, Nashik

Name of the Resource Person /Organization: Janjati Kalyan Ashram, Nashik

Introduction: Every year participation of the students is increasing in connection with the social responsibility role by constructing earthen dams in forested areas. This village is close to the border between Maharashtra and Gujarat. This year the students dealt with tree plantation & conservation. At the same time there was student interaction with Guhi Ashram Shala students of Janjati Kalyan Ashram.

Date of Activity: 23rd & 24th July. 2022

Activity Coordinators Names: Prof. Sanjay Salve

Aim/Objectives of the course: Shrmanubhav Shibir is a step towards betterment of Vanvasi villages water harvesting and water liter-acy is a majorly discussed issue these days.

# (Shramanubhav Shibir - 2022)

All the students are hereby informed that we are organizing Two Days Shramanubhav Shibir Residential in association with Vanvasi Kalyan Ashram, Nashik On 23rd & 24th July 2022, (Guhi), Taluka Surgana District Nashik. In Shramanubhav Shibir the students will come across various activities: Village Survey, Bandhara Repairing and adventure activities.