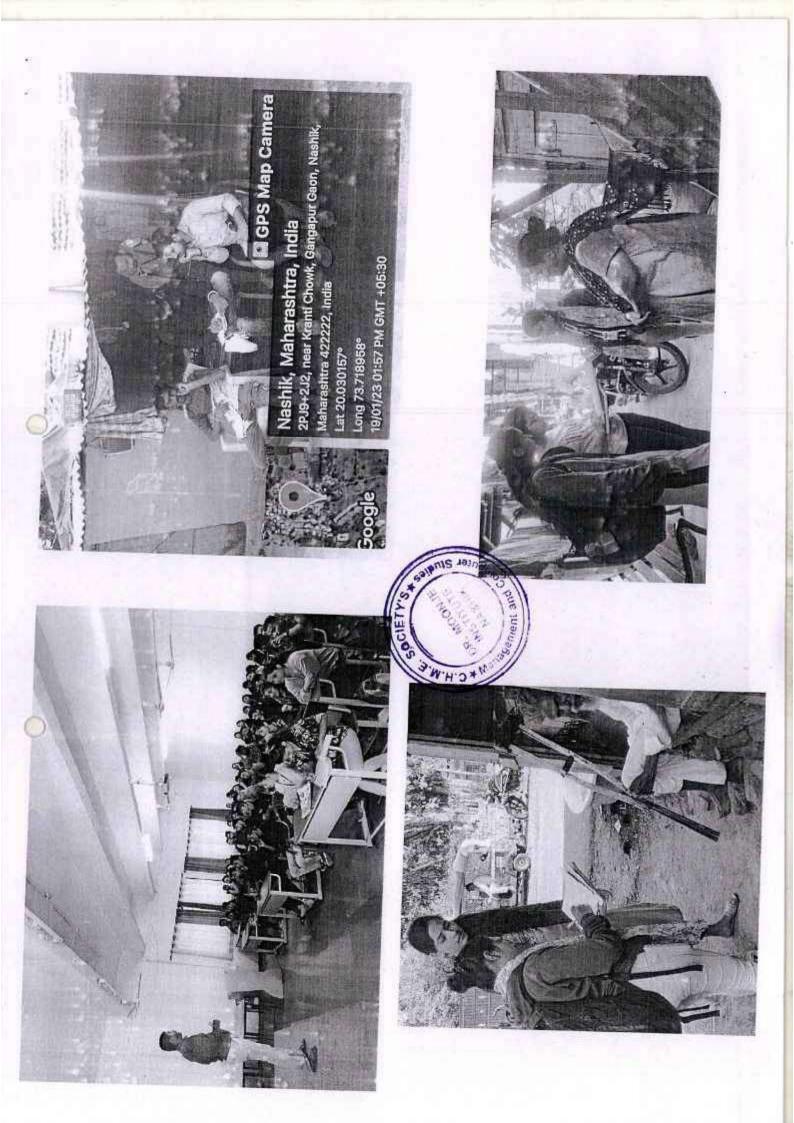

## **Activity Report Name**

Activity Name: Shrmanubhav Shibir 2022, Guhi, Surgana, Nashik

Name of the Resource Person /Organization: Janjati Kalyan Ashram, Nashik

Introduction: Every year participation of the students is increasing in connection with the social responsibility role by constructing earthen dams in forested areas. This village is close to the border between Maharashtra and Gujarat. This year the students dealt with tree plantation & conservation. At the same time there was student interaction with Guhi Ashram Shala students of Janjati Kalyan Ashram.

Date of Activity: 23rd & 24th July. 2022

Activity Coordinators Names: Prof. Sanjay Salve

Aim/Objectives of the course: Shrmanubhav Shibir is a step towards betterment of Vanvasi villages water harvesting and water liter-acy is a majorly discussed issue these days.

# (Shramanubhav Shibir - 2022)

All the students are hereby informed that we are organizing Two Days Shramanubhav Shibir Residential in association with Vanvasi Kalyan Ashram, Nashik On 23rd & 24th July 2022, (Guhi), Taluka Surgana District Nashik. In Shramanubhav Shibir the students will come across various activities: Village Survey, Bandhara Repairing and adventure activities.