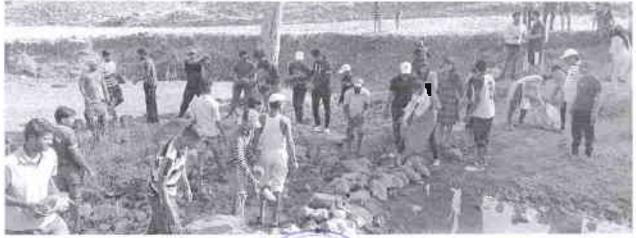

## **Activity Report Name**

Activity Name: Shrmanubhav Shibir 2022, Guhi, Surgana, Nashik

Name of the Resource Person /Organization: Janjati Kalyan Ashram, Nashik

Introduction: Every year participation of the students is increasing in connection with the social responsibility role by constructing earthen dams in forested areas. This village is close to the border between Maharashtra and Gujarat. This year the students dealt with tree plantation & conservation. At the same time there was student interaction with Guhi Ashram Shala students of Janjati Kalyan Ashram.

Date of Activity: 23rd & 24th July. 2022

Activity Coordinators Names: Prof. Sanjay Salve

Aim/Objectives of the course: Shrmanubhav Shibir is a step towards betterment of Vanvasi villages water harvesting and water liter-acy is a majorly discussed issue these days.

Beneficiary to: Tribal Villages Especially Farmer and student community

Total Participants: 75 Students and 5 Staff Members

Impacts /Outcomes of Activity: We are, therefore, taking the liberty of presenting an alternative policy, which has as its thrust the genuine involvement of communities and people in the manage- ment of water resources, government. Such initiatives will help maintain the groundwater level.

# (Shramanubhav Shibir - 2022)

All the students are hereby informed that we are organizing Two Days Shramanubhav Shibir Residential in association with Vanvasi Kalyan Ashram, Nashik On 23rd & 24th July 2022, (Guhi), Taluka Surgana District Nashik. In Shramanubhav Shibir the students will come across various activities: Village Survey, Bandhara Repairing and adventure activities.