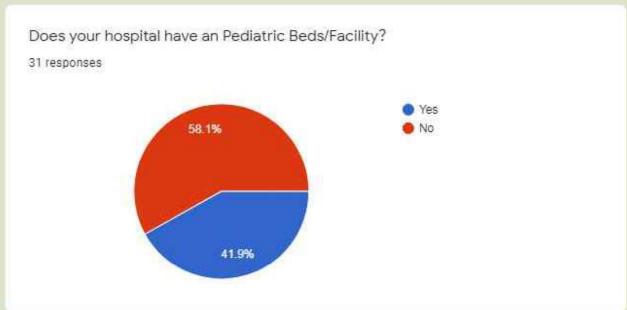

# NASHIK INTEGRATED PLATFORM FOR COVID RESPONSE (NIPCR)

34 responses

Publish analytics

Name of Hospital

34 responses

Gayatri clinic

shree tuljabhavani hospital

GANESH MATERNITY MULTI SPECIALITY HOSPITAL