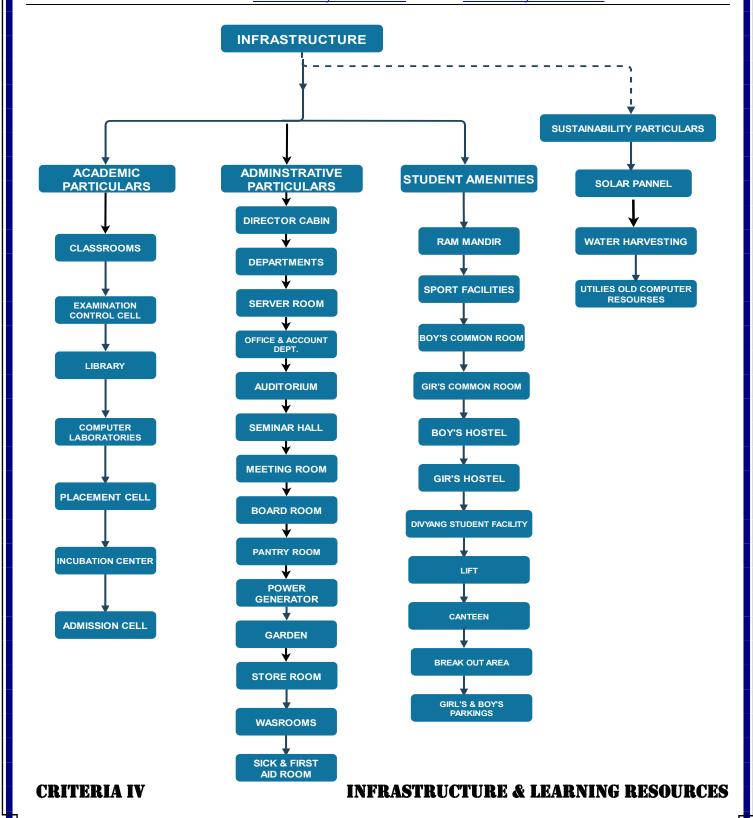

## **Criterion 4**

Infrastructure and Learning Resources

4.1 Physical Facilities

Director Dr. Moonje Institute, Nashik

Central Hindu Military Education Society's.

Dr. Moonje Institute of Management & Computer Studies

#### Index Criteria 4.1

| 4.1.1 | The Institution has adequate infrastructure and other facilities for, teaching—learning, viz., classrooms, laboratories, computing equipment etc  ICI—enabled facilities such as smart class, LMS etc.  Facilities for Cultural and sports activities, yoga centre, games (indoor and outdoor), Gymnasium, auditorium etc. |
|-------|----------------------------------------------------------------------------------------------------------------------------------------------------------------------------------------------------------------------------------------------------------------------------------------------------------------------------|
| 4.1.2 | Fercentage of expenditure for infrastructure development and augmentation excluding salary during the last five years                                                                                                                                                                                                      |

# Additional Information INFRASTRUCTURE FACILITIES CONTENTS

| PARTICULARS                 |
|-----------------------------|
| DIRECTOR CABIN              |
| DEPARTMENTS                 |
| OFFICE & ACCOUNT DEPARTMENT |
| CLASSROOMS DETAILS          |
| COMPUTER LABORATORIES       |
| SERVER ROOM                 |
| LIBRARY                     |
| IQAC                        |
| ADMISSION CELL              |
| PLACEMENT CELL              |
| INCUBATION CENTER           |
| SEMINAR HALL                |
| AUDITORIUM                  |
| MEETTING ROOM               |
| SPORTS ROOM                 |
| GIRL'S COMMON ROOM          |
| BOY'S COMMON ROOM           |
| GIRL'S HOSTEL               |
| BOY'S HOSTEL                |
| BOARD ROOM                  |
| PANTRY ROOM                 |
| PARKINGS                    |
| POWER GENERATOR             |
| WASHROOMS                   |
| DIYANG FACILITY             |
| STORE ROOM                  |
| CANTEEN                     |
| SOLAR PANNEL                |
| RAIN WATER HARVESTING       |
| COMPOST                     |
|                             |

**CRITERIA IV** 

Central Hindu Military Education Society's.

**2** Ph. No. (0253) 2342840, 9175917050

PUN Code: IMMN017930, DTE Code: 5119, Exam Code: 0688 Email: office@moonjeinstitute.com Website: www.moonjeinstitute.com

| ACADEMIC PARTICULARS     |
|--------------------------|
| CLASSROOMS               |
| EXAMINATION CONTROL CELL |
| LIBRARY                  |
| COMPUTER LABORATORIES    |
| PLACEMENT CELL           |
| INCUBATION CENTER        |
| ADMISSION CELL           |

| <b>ADMINISTRATIVE</b>       |
|-----------------------------|
| PARTICULARS                 |
| DIRECTOR CABIN              |
| DEPARTMENTS                 |
| SERVER ROOM                 |
| IQAC                        |
| OFFICE & ACCOUNT DEPARTMENT |
| AUDITORIUM                  |
| SEMINAR HALL                |
| MEETTING ROOM               |
| BOARD ROOM                  |
| PANTRY ROOM                 |
| POWER GENERATOR             |
| GARDEN                      |
| STORE ROOM                  |
| WASHROOMS                   |
| PARKINGS                    |
| WASHROOMS                   |
| SICK & FIRST AID ROOM       |

**2** Ph. No. (0253) 2342840, 9175917050

PUN Code: IMMN017930, DTE Code: 5119, Exam Code: 0688 Email: office@moonjeinstitute.com Website: www.moonjeinstitute.com

| STUDENT AMENITIES         |
|---------------------------|
| RAM MANDIR                |
| SPORTS FACILITIES         |
| BOY'S COMMON ROOM         |
| GIRL'S COMMON ROOM        |
| BOY'S HOSTEL              |
| GIRL'S HOSTEL             |
| DIVYANG STUDENT FACILITY  |
| LIFT                      |
| CANTEEN                   |
| BREAK OUT AREA            |
| GIRL'S AND BOY'S PARKINGS |

## SUSTAINABILITY PARTICULARS

SOLAR PANNEL

**COMPOST & WATER HARVESTING** 

UTILIES OLD COMPUTER SYSTEM

**CRITERIA IV** 

Central Hindu Military Education Society's.