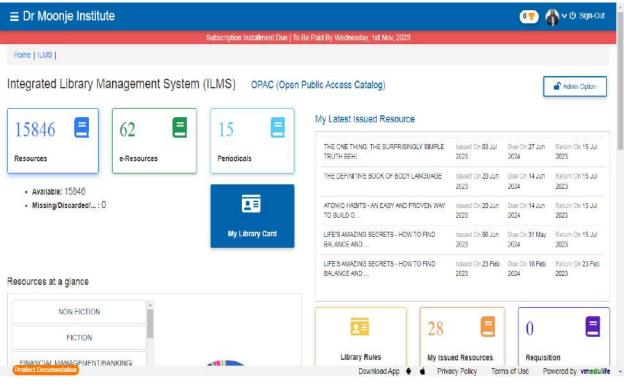

# 4.2.1 LIBRARY IS AUTOMATED WITH DIGITAL FACILITIES USING

#### INTEGRATED LIBRARY MANAGEMENT SYSTEM

# **SCREEN SHOTS AND BILL OF LIBRARY MANAGEMENT SYSTEM (ILMS)**