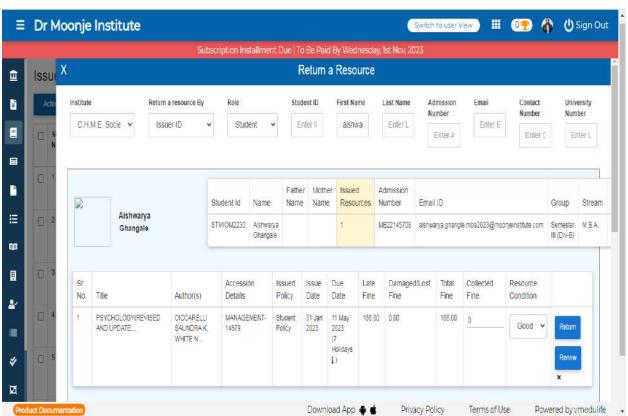

#### **ONLINE CIRCULATION SYSTEM**

**BOOKS WITH BARCODE** 

#### **CIRCULATION OF BOOKS THROUGH LMS**