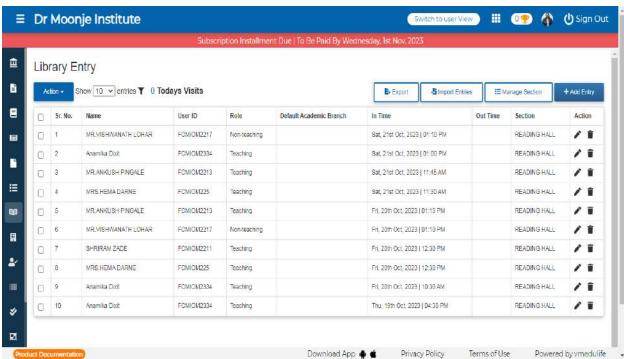

|
|          |                                                                                                                                                     | Total              | ₹1,32,160.00 |
| Mak      | a all chaques a suphle to MAEDIN HEEDDINATE HANTED                                                                                                  | <b>Balance Due</b> | ₹1,32,160.00 |

Place Of Supply

Make all cheques payable to: VMEDULIFE PRIVATE LIMITED Banker: IDBI Bank Ltd.

IDBI Bank, Sector No. 25, Nigdi Pradhikaran, Pune

411044

Account no.: 0087102000035459 IFSC Code : IBKL0000087

#### **ONLINE CIRCULATION SYSTEM**





**BOOKS WITH BARCODE** 



## **OPAC SECTION IN THE LIBRARY**



#### **WEB OPAC**





#### DAILY LIBRARY VISITORS RECORD MAINTAINED THROUGH LMS





#### **CIRCULATION OF BOOKS THROUGH LMS**









### **SECTIONS IN THE LIBRARY**

















| Report Name (Description): | Database Usage Report (Report Database Usage Metrics) |                                                                                                              |                |                          |                        |                   |           |  |  |  |  |  |
|----------------------------|-------------------------------------------------------|--------------------------------------------------------------------------------------------------------------|----------------|--------------------------|------------------------|-------------------|-----------|--|--|--|--|--|
| Institution Name:          |