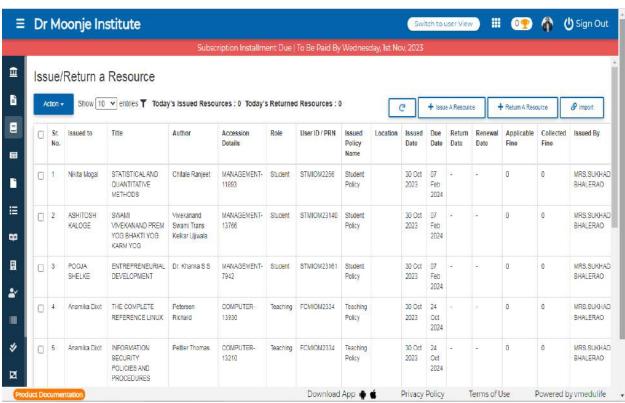

#### **ONLINE CIRCULATION SYSTEM**

**BOOKS WITH BARCODE** 

#### **CIRCULATION OF BOOKS THROUGH LMS**