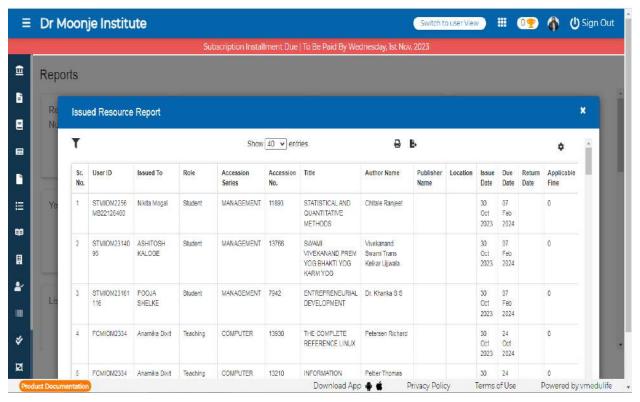

| Total              | ₹1,32,160.00 |
| Mak      | a all chaques a suphle to MAEDIN HEEDDINATE HANTED                                                                                                  | <b>Balance Due</b> | ₹1,32,160.00 |

Place Of Supply

Make all cheques payable to: VMEDULIFE PRIVATE LIMITED Banker: IDBI Bank Ltd.

IDBI Bank, Sector No. 25, Nigdi Pradhikaran, Pune

411044

Account no.: 0087102000035459 IFSC Code : IBKL0000087

#### **ONLINE CIRCULATION SYSTEM**





**BOOKS WITH BARCODE** 



## **OPAC SECTION IN THE LIBRARY**



#### **WEB OPAC**





#### DAILY LIBRARY VISITORS RECORD MAINTAINED THROUGH LMS





#### **CIRCULATION OF BOOKS THROUGH LMS**









### **SECTIONS IN THE LIBRARY**

















| Report Name (Description): | Database Usage Report (Report Database Usage Metrics) |                                                                                                              |                |                          |                        |                   |           |  |  |  |  |  |
|----------------------------|-------------------------------------------------------|--------------------------------------------------------------------------------------------------------------|----------------|--------------------------|------------------------|-------------------|-----------|--|--|--|--|--|
| Institution Name:          |                                                       | DR. MOONE INSTITUTE OF MANAG