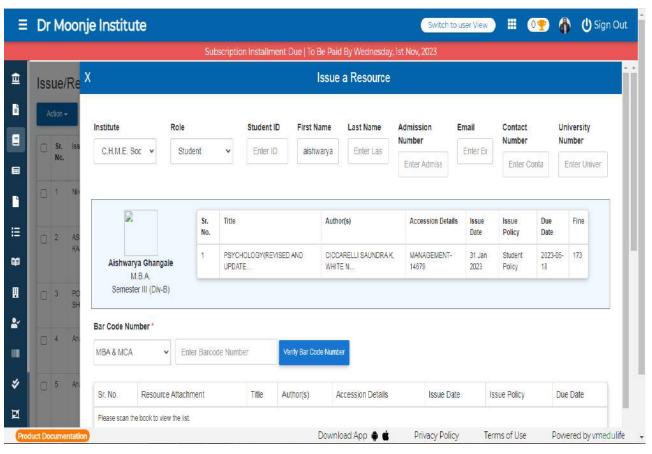

#### **ONLINE CIRCULATION SYSTEM**

**BOOKS WITH BARCODE** 

#### **CIRCULATION OF BOOKS THROUGH LMS**