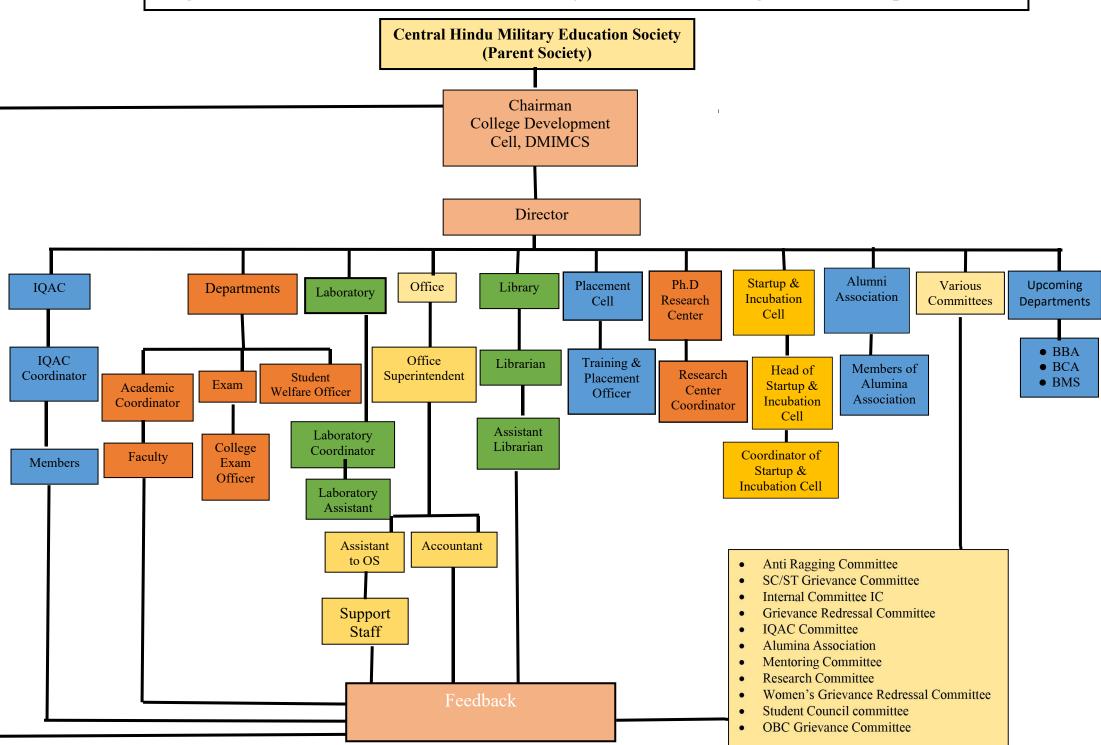

Index Criteria 6.1

| 6.1.1 | The institutional governance and leadership are in accordance with the vision<br>and mission of the Institution and it is visible in various institutional practices<br>such as NEP implementation, sustained institutional growth,<br>decentralization, participation in the institutional governance and in their<br>short term and long term Institutional Perspective Plan. |
|-------|---------------------------------------------------------------------------------------------------------------------------------------------------------------------------------------------------------------------------------------------------------------------------------------------------------------------------------------------------------------------------------|
|       | Governing Council A.Y(2018-19)                                                                                                                                                                                                                                                                                                                                                  |
|       | Governing Council A.Y(2019-20)                                                                                                                                                                                                                                                                                                                                                  |
|       | Governing Council A.Y(2020-21)                                                                                                                                                                                                                                                                                                                                                  |
|       | Governing Council A.Y(2021-22)                                                                                                                                                                                                                                                                                                                                                  |
|       | Governing CouncilA.Y(2022-23)                                                                                                                                                                                                                                                                                                                                                   |
|       | Organogram                                                                                                                                                                                                                                                                                                                                                                      |
|       |                                                                                                                                                                                                                                                                                                                                                                                 |
|       |                                                                                                                                                                                                                                                                                                                                                                                 |
|       |                                                                                                                                                                                                                                                                                                                                                                                 |
|       |                                                                                                                                                                                                                                                                                                                                                                                 |
|       |                                                                                                                                                                                                                                                                                                                                                                                 |

Director Dr. Moonie Institute.

Nashik

Organogram

**Organization Structure of CHMES Dr. Moonje Institute of Management & Computer Studies** 