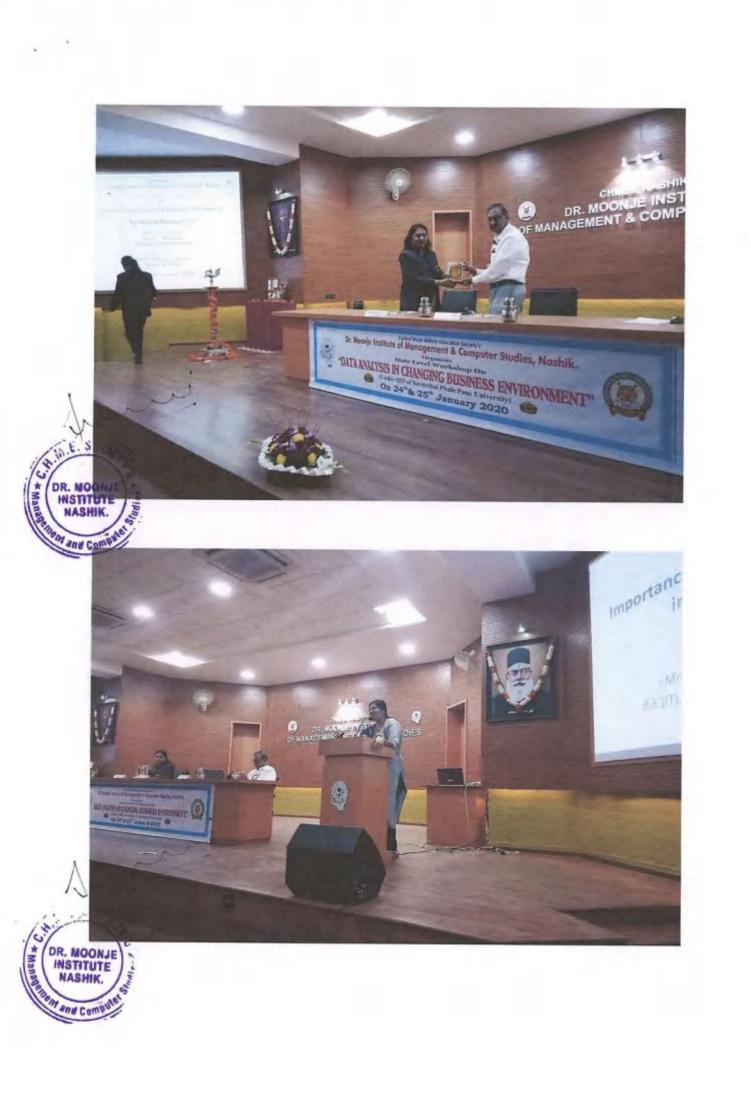

#### REPORT OF STATE LEVEL SEMINAR ON "DATA ANALYSIS IN CHANGING BUSINESS ENVIRONMENT" HELD ON 24& 25 JANUARY 2020 UNDER QIP OF SAVITRIBAI PHULE PUNE UNIVERSITY

#### Resource persons for seminar:

- 1) Dr Abhay wagh: Director Technical Education Maharashtra Government
- 2) Dr Shailesh kasande -Director-suryadatta Group of Institutes Pune
- Dr Mahesh Abale: Director –Prin N.G Naralkar Institute of career Development & Research Pune
- 4) Mr J C Sharma: Expert in software for Data Analysis Mumbai
- 5) Mr Sunny Deshmukh-Cyber security Expert Mumbai
- 6) Dr A.B. Dadas-Director-Newille Wadia Institute of Management Pune
- 7) Dr Sarita Aurangabadkar- Director- JDC Bytco Institute of management & Research nasik
- 8) Dr jayashree bhalearo- MGV Institute of management & Research Nasik

#### Participation:

The seminar was attended by 200 students ,faculty & Industry persons from Home university and other universities.

Mr Satej Kitkule Seminar-coordinator

Dr preeti Kulkarni Director-DMI