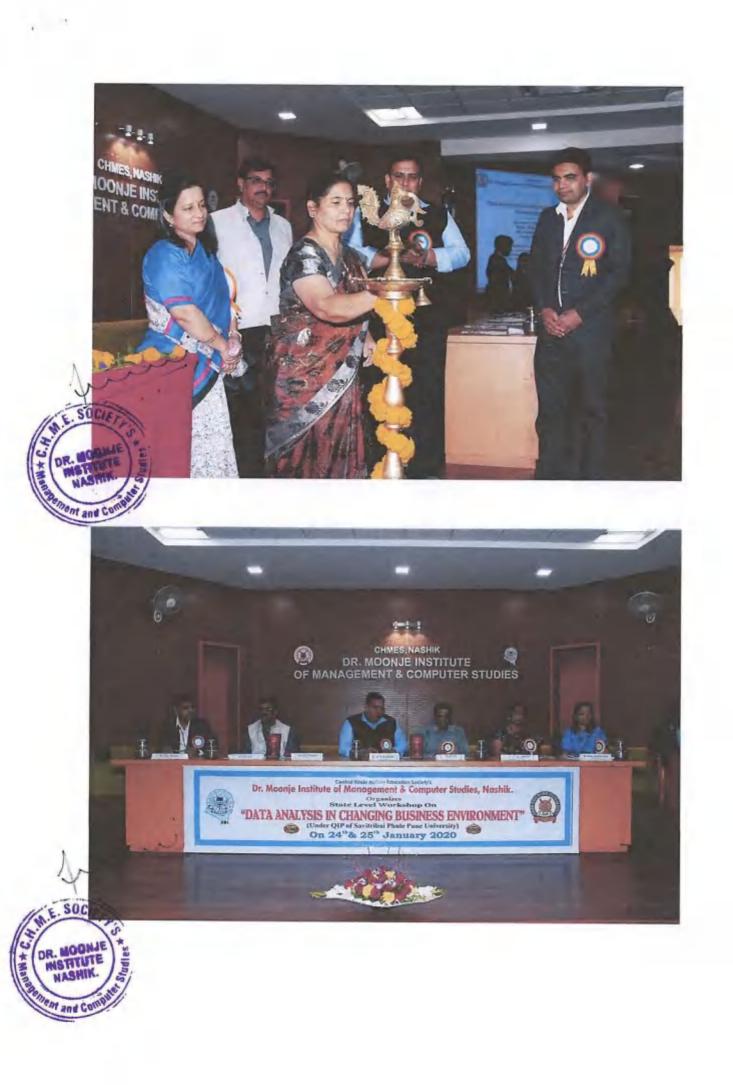

#### REPORT OF STATE LEVEL SEMINAR ON "DATA ANALYSIS IN CHANGING BUSINESS ENVIRONMENT" HELD ON 24& 25 JANUARY 2020 UNDER QIP OF SAVITRIBAI PHULE PUNE UNIVERSITY

#### Inauguration:

The seminar was inaugurated by Dr Abhay wagh Director Technical Education Maharashtra state also present were Hon Hemant Deshpande sir Secretary CHME Society, Dr Dilip Belgaonkar-General secretary-CHME Society, Dr Ajit Bhandakkar Chairman Dr Moonje Institute, Dr preeti kulkarni-Director Dr Moonje Institute.

#### Resource persons for seminar:

- 1) Dr Abhay wagh: Director Technical Education Maharashtra Government
- 2) Dr Shailesh kasande -Director-suryadatta Group of Institutes Pune
- Dr Mahesh Abale: Director –Prin N.G Naralkar Institute of career Development & Research Pune
- 4) Mr J C Sharma: Expert in software for Data Analysis Mumbai
- 5) Mr Sunny Deshmukh-Cyber security Expert Mumbai
- 6) Dr A.B. Dadas-Director-Newille Wadia Institute of Management Pune
- 7) Dr Sarita Aurangabadkar- Director- JDC Bytco Institute of management & Research nasik
- 8) Dr jayashree bhalearo- MGV Institute of management & Research Nasik