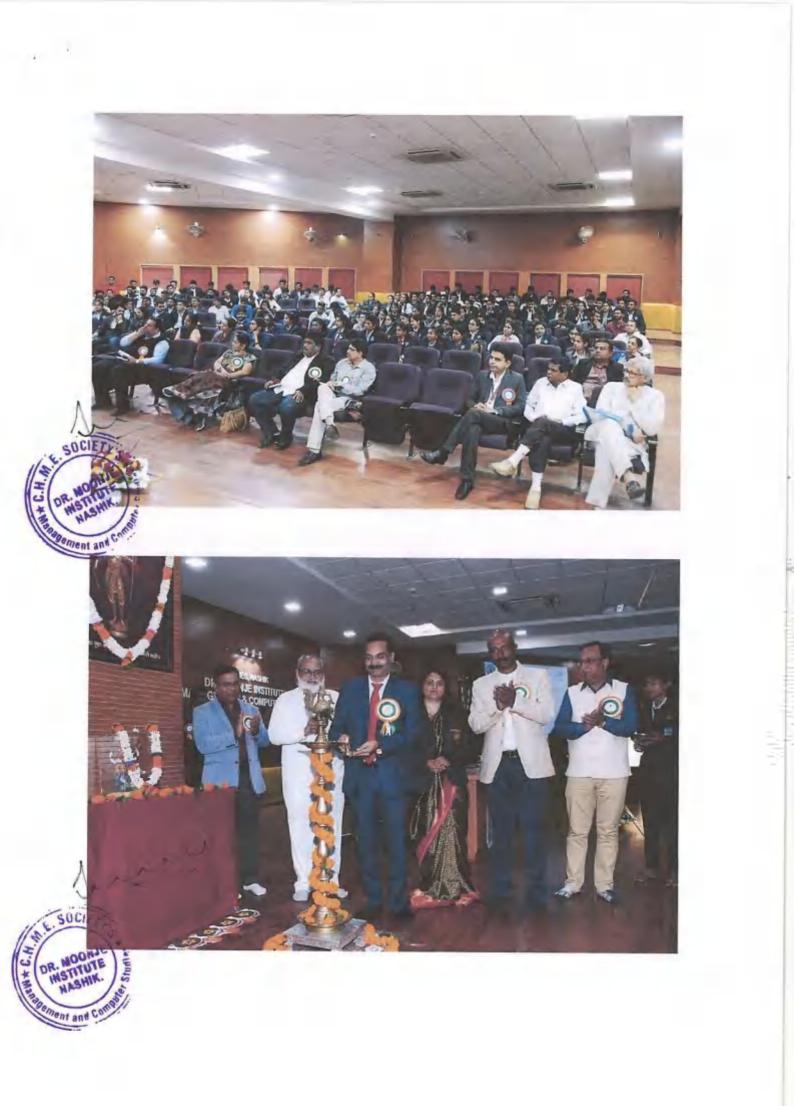

#### REPORT OF STATE LEVEL SEMINAR ON "DATA ANALYSIS IN CHANGING BUSINESS ENVIRONMENT" HELD ON 24& 25 JANUARY 2020 UNDER QIP OF SAVITRIBAI PHULE PUNE UNIVERSITY

#### Inauguration:

The seminar was inaugurated by Dr Abhay wagh Director Technical Education Maharashtra state also present were Hon Hemant Deshpande sir Secretary CHME Society, Dr Dilip Belgaonkar-General secretary-CHME Society, Dr Ajit Bhandakkar Chairman Dr Moonje Institute, Dr preeti kulkarni-Director Dr Moonje Institute.

#### Participation:

The seminar was attended by 200 students ,faculty & Industry persons from Home university and other universities.

Mr Satej Kitkule Seminar-coordinator

Dr preeti Kulkarni Director-DMI