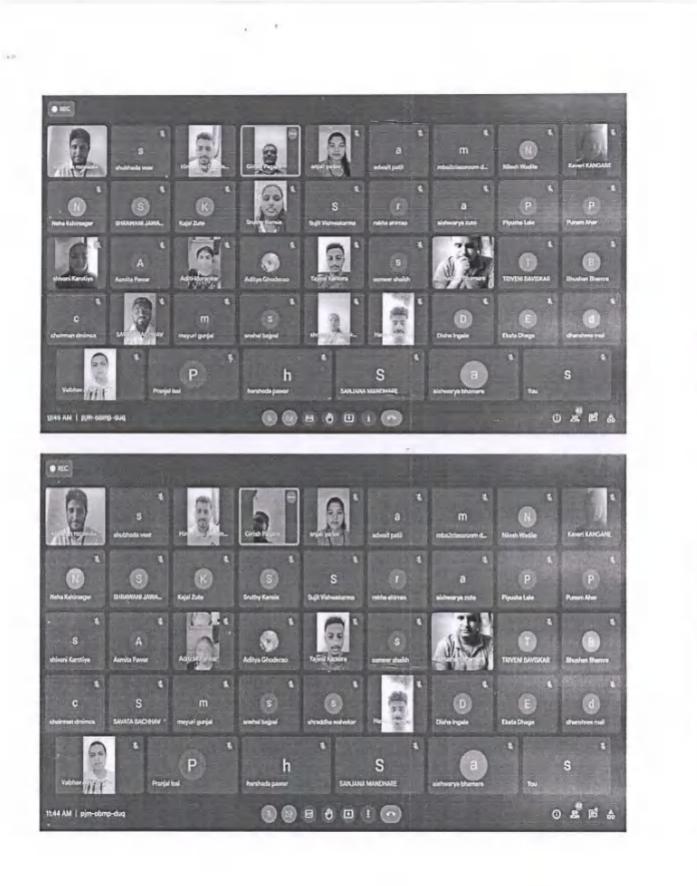

Session Coordinator: Ankush Pingale & Swati Lakhalgaonkar

Introduction Given By: Mr.Yuvraj Pawale

Vote of Thanks Given By: Mrs.Pallavi Rakhecha

Total Participants: 70 to 80

Kindly find the attached screenshots of the programme with Poster.

Thanks & Regards

Ankush Pingale

SWO, DMIMCS

11 attachments

Untitled243.png 358K

Untitled248.png 344K

399K

Untitled249.png 372K