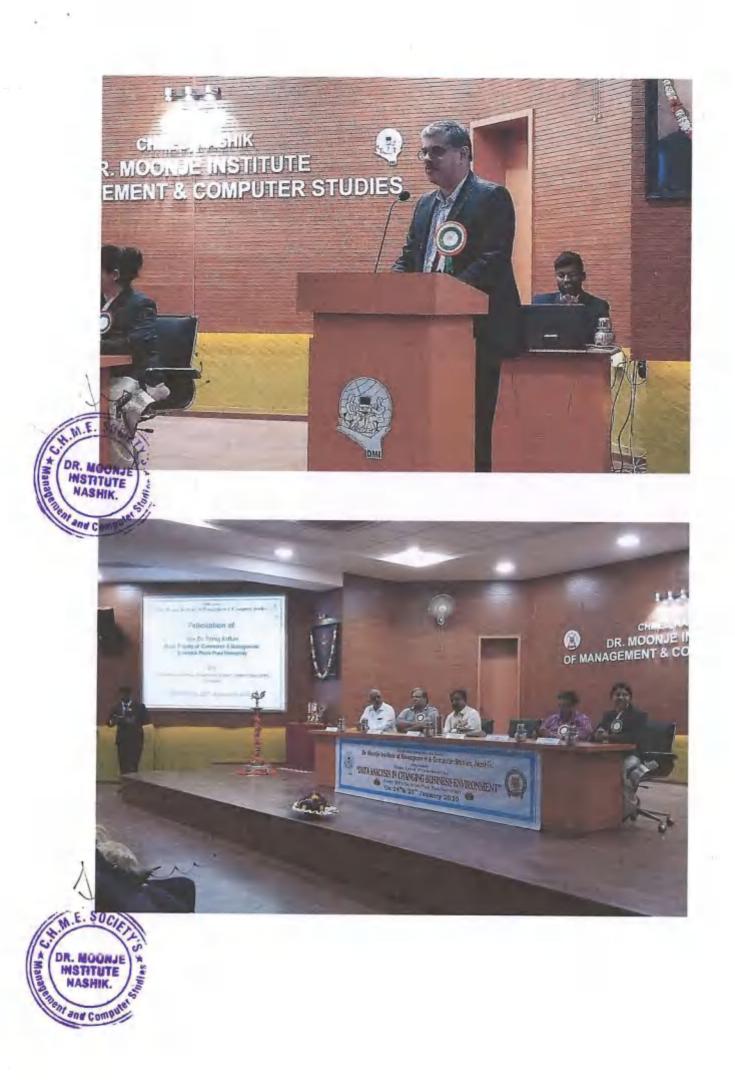

#### REPORT OF STATE LEVEL SEMINAR ON "DATA ANALYSIS IN CHANGING BUSINESS ENVIRONMENT" HELD ON 24& 25 JANUARY 2020 UNDER QIP OF SAVITRIBAI PHULE PUNE UNIVERSITY

#### INTRODUCTION:

The Business world is now very competitive and extremely dynamic to stay ahead in competition organisations have to be innovative, adaptive and agile. The decision making process is now more data driven that is based on hard facts and reality. The science of Business analytics has been for last 50 years and the western countires have been using it to develop scale of business & become competitive but In Indian countries we find that the awareness of this science is now gradually improving and companies are working it. The purpose of this seminar was to provide a platform where industry experts in Data analysis and students & academicians can interact and get more insights about the recent development.

#### Inauguration:

The seminar was inaugurated by Dr Abhay wagh Director Technical Education Maharashtra state also present were Hon Hemant Deshpande sir Secretary CHME Society, Dr Dilip Belgaonkar-General secretary-CHME Society, Dr Ajit Bhandakkar Chairman Dr Moonje Institute, Dr preeti kulkarni-Director Dr Moonje Institute.

#### Resource persons for seminar:

- 1) Dr Abhay wagh: Director Technical Education Maharashtra Government
- 2) Dr Shailesh kasande -Director-suryadatta Group of Institutes Pune
- Dr Mahesh Abale: Director –Prin N.G Naralkar Institute of career Development & Research Pune
- 4) Mr J C Sharma: Expert in software for Data Analysis Mumbai
- 5) Mr Sunny Deshmukh-Cyber security Expert Mumbai
- 6) Dr A.B. Dadas-Director-Newille Wadia Institute of Management Pune
- 7) Dr Sarita Aurangabadkar- Director- JDC Bytco Institute of management & Research nasik
- 8) Dr jayashree bhalearo- MGV Institute of management & Research Nasik

#### Participation:

The seminar was attended by 200 students ,faculty & Industry persons from Home university and other universities.

Mr Satej Kitkule Seminar-coordinator

Dr preeti Kulkarni Director-DMI