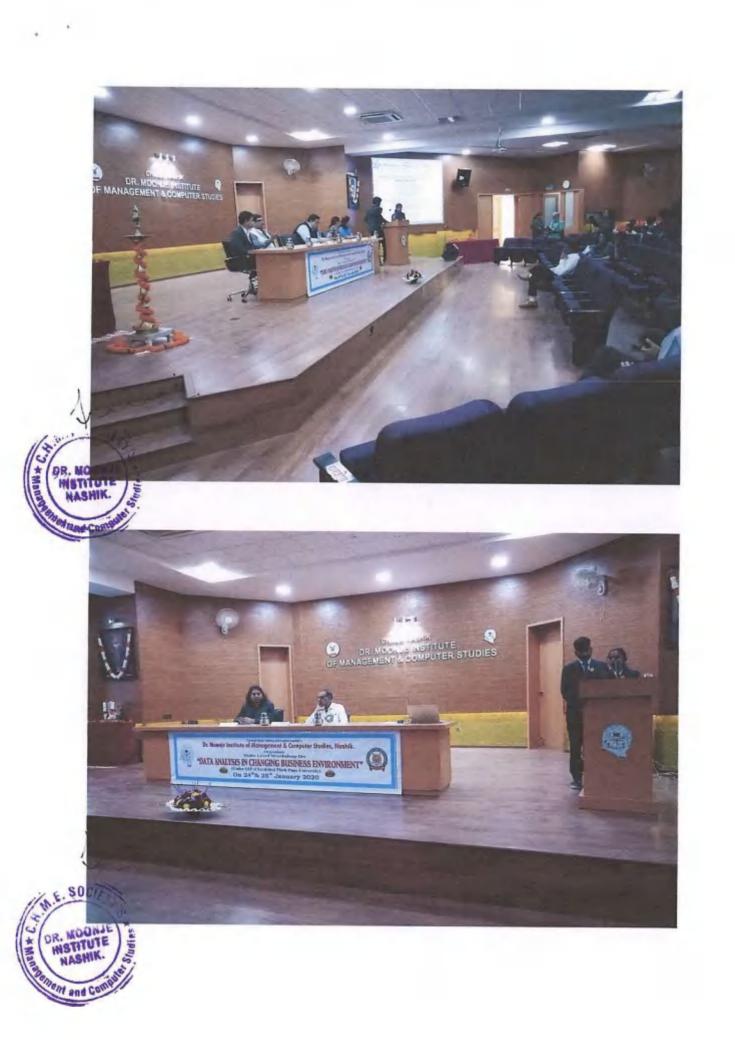

#### REPORT OF STATE LEVEL SEMINAR ON "DATA ANALYSIS IN CHANGING BUSINESS ENVIRONMENT" HELD ON 24& 25 JANUARY 2020 UNDER QIP OF SAVITRIBAI PHULE PUNE UNIVERSITY

#### INTRODUCTION:

The Business world is now very competitive and extremely dynamic to stay ahead in competition organisations have to be innovative, adaptive and agile. The decision making process is now more data driven that is based on hard facts and reality. The science of Business analytics has been for last 50 years and the western countires have been using it to develop scale of business & become competitive but In Indian countries we find that the awareness of this science is now gradually improving and companies are working it. The purpose of this seminar was to provide a platform where industry experts in Data analysis and students & academicians can interact and get more insights about the recent development.

#### Inauguration:

The seminar was inaugurated by Dr Abhay wagh Director Technical Education Maharashtra state also present were Hon Hemant Deshpande sir Secretary CHME Society, Dr Dilip Belgaonkar-General secretary-CHME Society, Dr Ajit Bhandakkar Chairman Dr Moonje Institute, Dr preeti kulkarni-Director Dr Moonje Institute.

#### Resource persons for seminar:

- 1) Dr Abhay wagh: Director Technical Education Maharashtra Government
- 2) Dr Shailesh kasande -Director-suryadatta Group of Institutes Pune
- Dr Mahesh Abale: Director –Prin N.G Naralkar Institute of career Development & Research Pune
- 4) Mr J C Sharma: Expert in software for Data Analysis Mumbai
- 5) Mr Sunny Deshmukh-Cyber security Expert Mumbai
- 6) Dr A.B. Dadas-Director-Newille Wadia Institute of Management Pune
- 7) Dr Sarita Aurangabadkar- Director- JDC Bytco Institute of management & Research nasik
- 8) Dr jayashree bhalearo- MGV Institute of management & Research Nasik

#### Participation:

The seminar was attended by 200 students ,faculty & Industry persons from Home university and other universities.

Mr Satej Kitkule Seminar-coordinator

Dr preeti Kulkarni Director-DMI