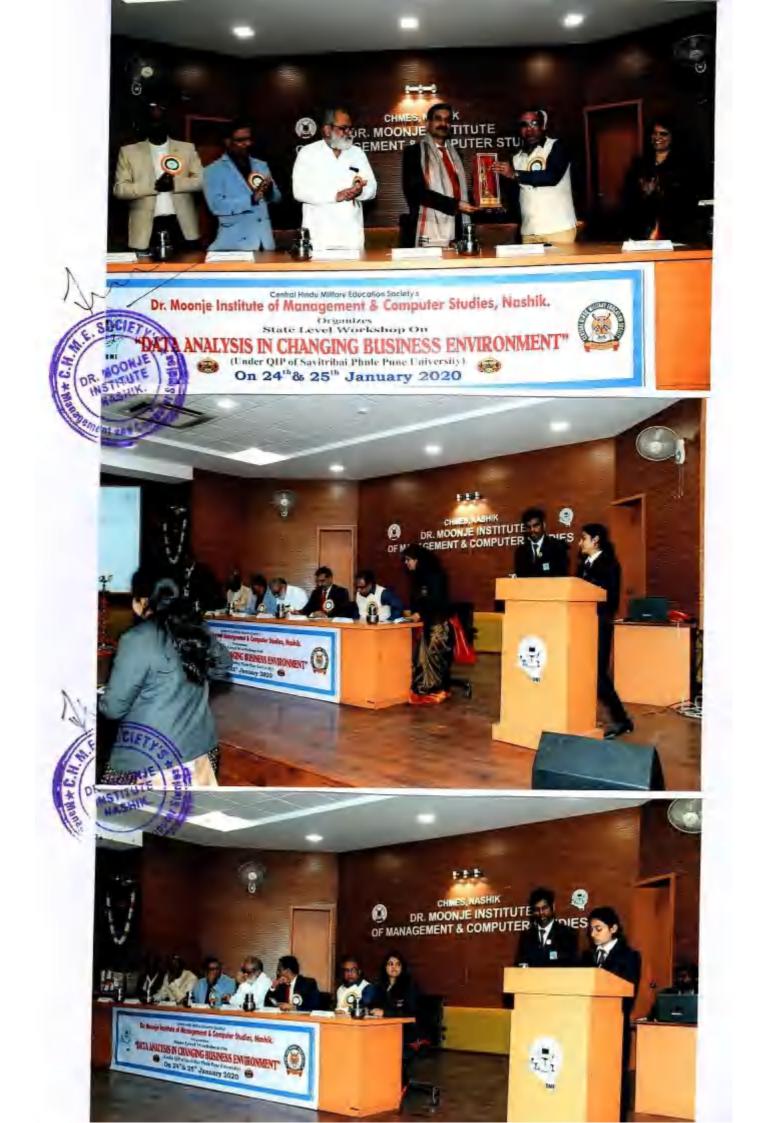

#### REPORT OF STATE LEVEL SEMINAR ON "DATA ANALYSIS IN CHANGING BUSINESS ENVIRONMENT" HELD ON 24& 25 JANUARY 2020 UNDER QIP OF SAVITRIBAI PHULE PUNE UNIVERSITY

#### INTRODUCTION:

The Business world is now very competitive and extremely dynamic to stay ahead in competition organisations have to be innovative, adaptive and agile. The decision making process is now more data driven that is based on hard facts and reality. The science of Business analytics has been for last 50 years and the western countires have been using it to develop scale of business & become competitive but In Indian countries we find that the awareness of this science is now gradually improving and companies are working it. The purpose of this seminar was to provide a platform where industry experts in Data analysis and students & academicians can interact and get more insights about the recent development.

#### Inauguration:

The seminar was inaugurated by Dr Abhay wagh Director Technical Education Maharashtra state also present were Hon Hemant Deshpande sir Secretary CHME Society, Dr Dilip Belgaonkar-General secretary-CHME Society, Dr Ajit Bhandakkar Chairman Dr Moonje Institute, Dr preeti kulkarni-Director Dr Moonje Institute.

#### Resource persons for seminar:

- 1) Dr Abhay wagh: Director Technical Education Maharashtra Government
- 2) Dr Shailesh kasande -Director-suryadatta Group of Institutes Pune
- Dr Mahesh Abale: Director –Prin N.G Naralkar Institute of career Development & Research Pune
- 4) Mr J C Sharma: Expert in software for Data Analysis Mumbai
- 5) Mr Sunny Deshmukh-Cyber security Expert Mumbai
- 6) Dr A.B. Dadas-Director-Newille Wadia Institute of Management Pune
- 7) Dr Sarita Aurangabadkar- Director- JDC Bytco Institute of management & Research nasik
- 8) Dr jayashree bhalearo- MGV Institute of management & Research Nasik

#### Participation:

The seminar was attended by 200 students ,faculty & Industry persons from Home university and other universities.

Mr Satej Kitkule Seminar-coordinator

Dr preeti Kulkarni Director-DMI