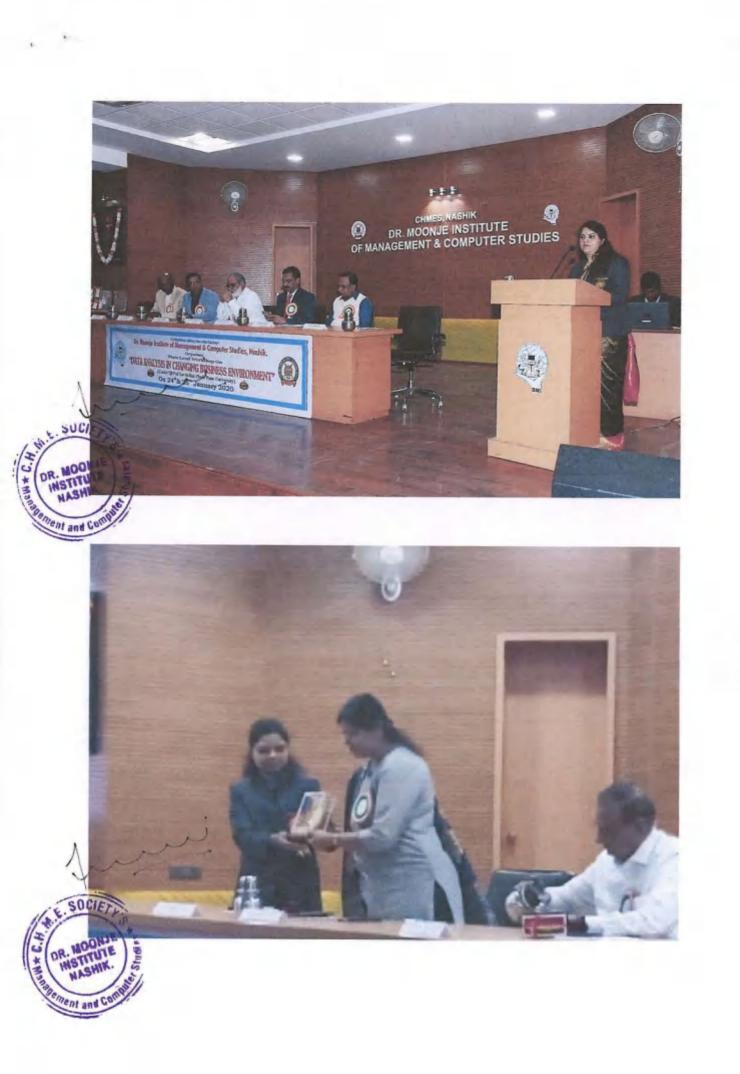

#### REPORT OF STATE LEVEL SEMINAR ON "DATA ANALYSIS IN CHANGING BUSINESS ENVIRONMENT" HELD ON 24& 25 JANUARY 2020 UNDER QIP OF SAVITRIBAI PHULE PUNE UNIVERSITY

#### INTRODUCTION:

The Business world is now very competitive and extremely dynamic to stay ahead in competition organisations have to be innovative, adaptive and agile. The decision making process is now more data driven that is based on hard facts and reality. The science of Business analytics has been for last 50 years and the western countires have been using it to develop scale of business & become competitive but In Indian countries we find that the awareness of this science is now gradually improving and companies are working it. The purpose of this seminar was to provide a platform where industry experts in Data analysis and students & academicians can interact and get more insights about the recent development.

#### Inauguration:

The seminar was inaugurated by Dr Abhay wagh Director Technical Education Maharashtra state also present were Hon Hemant Deshpande sir Secretary CHME Society, Dr Dilip Belgaonkar-General secretary-CHME Society, Dr Ajit Bhandakkar Chairman Dr Moonje Institute, Dr preeti kulkarni-Director Dr Moonje Institute.

#### Participation:

The seminar was attended by 200 students ,faculty & Industry persons from Home university and other universities.

Mr Satej Kitkule Seminar-coordinator

Dr preeti Kulkarni Director-DMI