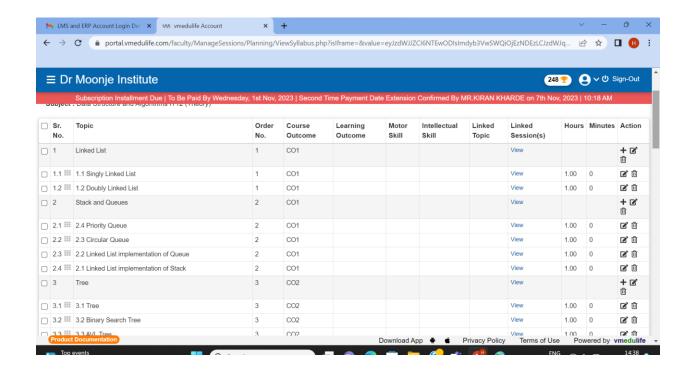

# Dr. Moonje Institute of Management & Computer Studies

(Affiliated to S.P. Pune University & Approved by AICTE New Delhi) (Accredited by NAAC with B+ Grade)

Bhonsala Military College Campus Rambhoomi, Nashik − 422 005 Ph. No. (0253) 2342840, 9175917050

PUN Code: IMMN017930, DTE Code: 5119, Exam Code: 0688

Email: office@moonjeinstitute.com Website: www.moonjeinstitute.com







CRITERIA IV



### **Dr. Moonje Institute of Management & Computer Studies**

(Affiliated to S.P. Pune University & Approved by AICTE New Delhi) (Accredited by NAAC with B+ Grade)

Bhonsala Military College Campus Rambhoomi, Nashik – 422 005

**2** Ph. No. (0253) 2342840, 9175917050

PUN Code: IMMN017930, DTE Code: 5119, Exam Code: 0688 Email: office@moonjeinstitute.com Website: www.moonjeinstitute.com







**CRITERIA IV** 



### Dr. Moonje Institute of Management & Computer Studies

(Affiliated to S.P. Pune University & Approved by AICTE New Delhi) (Accredited by NAAC with B+ Grade)

Bhonsala Military College Campus Rambhoomi, Nashik – 422 005

**2** Ph. No. (0253) 2342840, 9175917050

PUN Code: IMMN017930, DTE Code: 5119, Exam Code: 0688

Email: office@moonjeinstitute.com Website: www.moonjeinstitute.com





CRITERIA IV



# Dr. Moonje Institute of Management & Computer Studies

(Affiliated to S.P. Pune University & Approved by AICTE New Delhi) (Accredited by NAAC with B+ Grade)

Bhonsala Military College Campus Rambhoomi, Nashik – 422 005

**2** Ph. No. (0253) 2342840, 9175917050

PUN Code: IMMN017930, DTE Code: 5119, Exam Code: 0688

Email: office@moonjeinstitute.com Website: www.moon