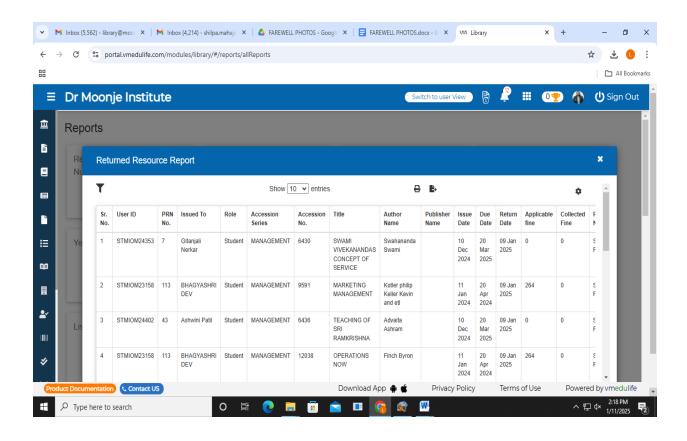

# 4.2.1 LIBRARY IS AUTOMATED USING INTEGRATED LIBRARY MANAGEMENT SYSTEM

#### SCREEN SHOTS OF LIBRARY AUTOMATION SOFTWARE

### **ONLINE BOOKS CIRCULATION SYSTEM**

**BOOKS WITH BARCODE** 