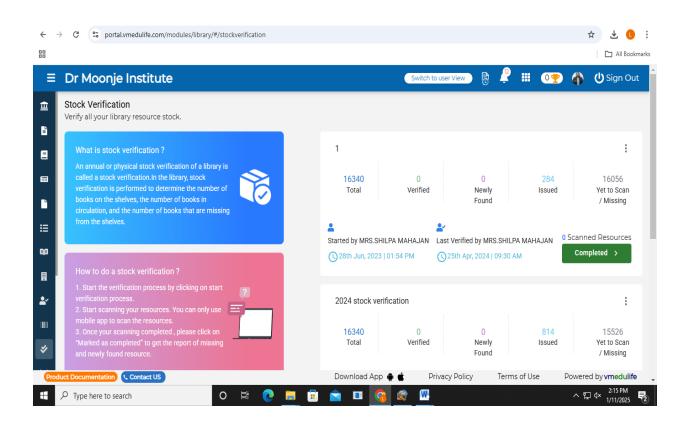

# 4.2.1 LIBRARY IS AUTOMATED USING INTEGRATED LIBRARY MANAGEMENT SYSTEM

#### SCREEN SHOTS OF LIBRARY AUTOMATION SOFTWARE