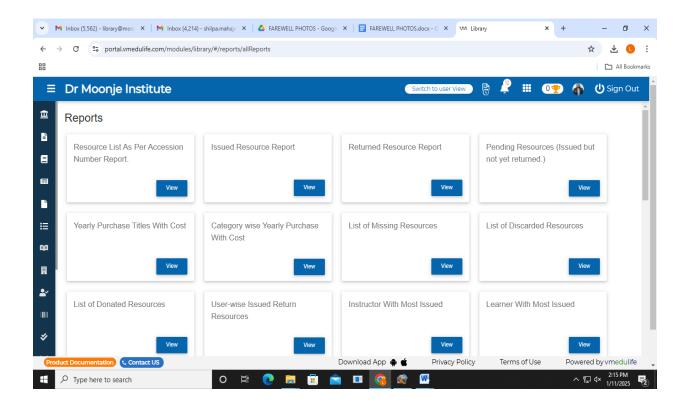

# 4.2.1 LIBRARY IS AUTOMATED USING INTEGRATED LIBRARY MANAGEMENT SYSTEM

#### SCREEN SHOTS OF LIBRARY AUTOMATION SOFTWARE