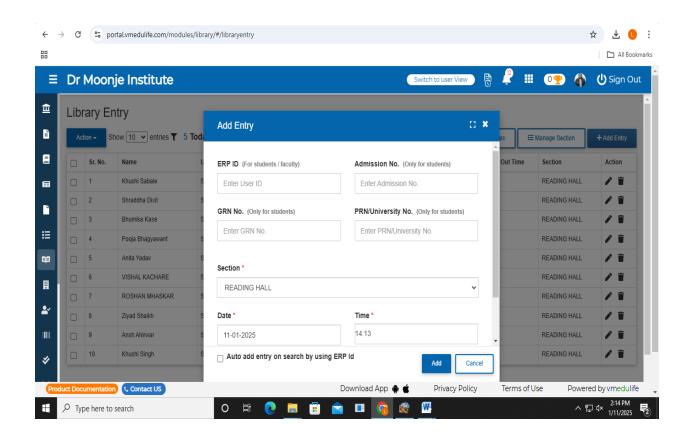

# 4.2.1 LIBRARY IS AUTOMATED USING INTEGRATED LIBRARY MANAGEMENT SYSTEM

#### SCREEN SHOTS OF LIBRARY AUTOMATION SOFTWARE

### DAILY LIBRARY VISITORS RECORD MAINTAINED THROUGH LMS