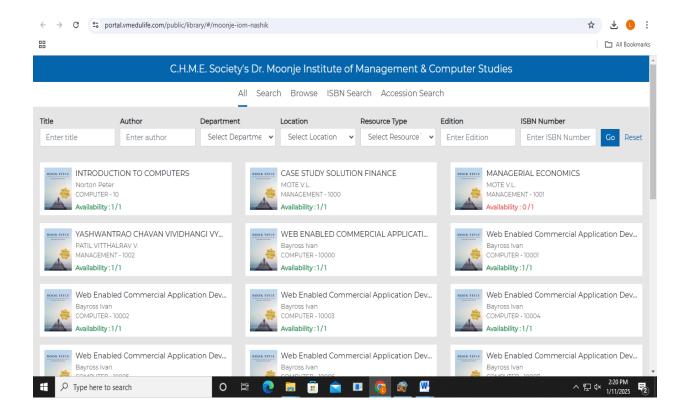

Central Hindu Military Education Society's.

# Dr. Moonje Institute of Management & Computer Studies

(Affiliated to S.P. Pune University & Approved by AICTE New Delhi) (Accredited by NAAC with B+ Grade)

PUN Code: IMMN017930, DTE Code: 5119, Exam Code: 0688 Email:office@moonjeinstitute.comWebsite:www.moonjeinstitute.com



# 4.2.1 LIBRARY IS AUTOMATED USING INTEGRATED LIBRARY MANAGEMENT SYSTEM

#### SCREEN SHOTS OF LIBRARY AUTOMATION SOFTWARE





















#### **WEB OPAC**



### **ONLINE BOOKS CIRCULATION SYSTEM**



**BOOKS WITH BARCODE** 





## **DIGITAL-LIBRARY SECTION IN THE LIBRARY**



### DAILY LIBRARY VISITORS RECORD MAINTAINED THROUGH LMS



## **RESEARCH/ REFERENCE SECTION**



# **JOURNALS/PERIODICAL SECTION**



### STACK SECTION IN THE LIBRARY