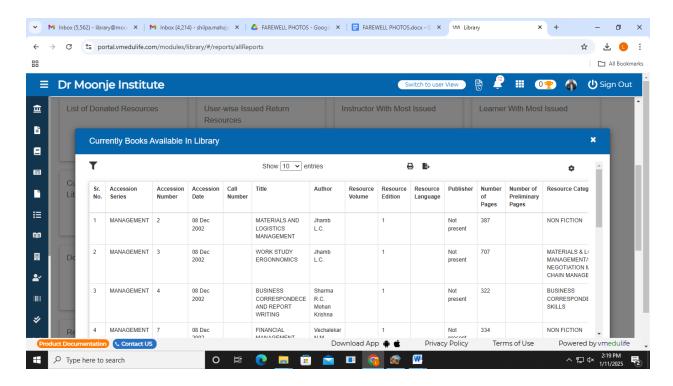

# 4.2.1 LIBRARY IS AUTOMATED USING INTEGRATED LIBRARY MANAGEMENT SYSTEM

#### SCREEN SHOTS OF LIBRARY AUTOMATION SOFTWARE