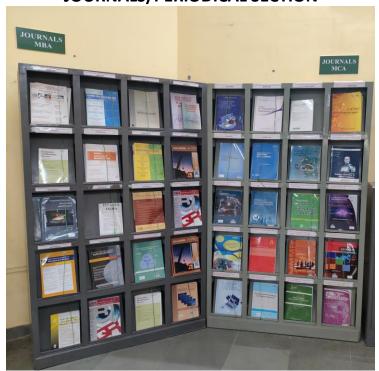

Central Hindu Military Education Society's.

# Dr. Moonje Institute of Management & Computer Studies

(Affiliated to S.P. Pune University & Approved by AICTE New Delhi) (Accredited by NAAC with B+ Grade)

PUN Code: IMMN017930, DTE Code: 5119, Exam Code: 0688 Email:office@moonjeinstitute.comWebsite:www.moonjeinstitute.com



# 4.2.1 LIBRARY IS AUTOMATED USING INTEGRATED LIBRARY MANAGEMENT SYSTEM

#### SCREEN SHOTS OF LIBRARY AUTOMATION SOFTWARE





















#### **WEB OPAC**



### **ONLINE BOOKS CIRCULATION SYSTEM**



**BOOKS WITH BARCODE** 





## **DIGITAL-LIBRARY SECTION IN THE LIBRARY**



### DAILY LIBRARY VISITORS RECORD MAINTAINED THROUGH LMS



## **RESEARCH/ REFERENCE SECTION**



# **JOURNALS/PERIODICAL SECTION**



### STACK SECTION IN THE LIBRARY