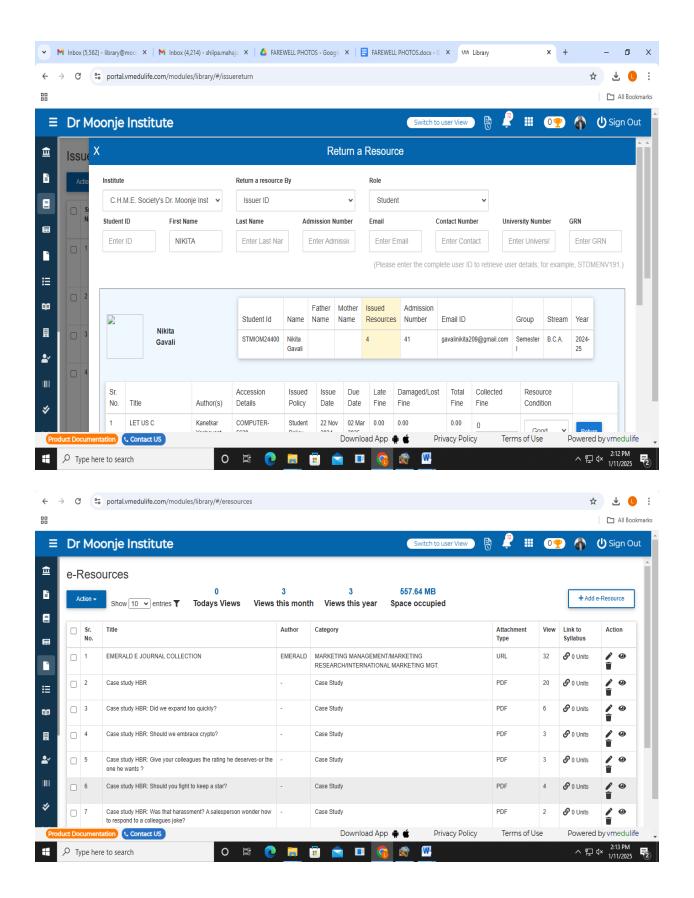

# 4.2.1 LIBRARY IS AUTOMATED USING INTEGRATED LIBRARY MANAGEMENT SYSTEM

#### SCREEN SHOTS OF LIBRARY AUTOMATION SOFTWARE

### **ONLINE BOOKS CIRCULATION SYSTEM**

**BOOKS WITH BARCODE** 