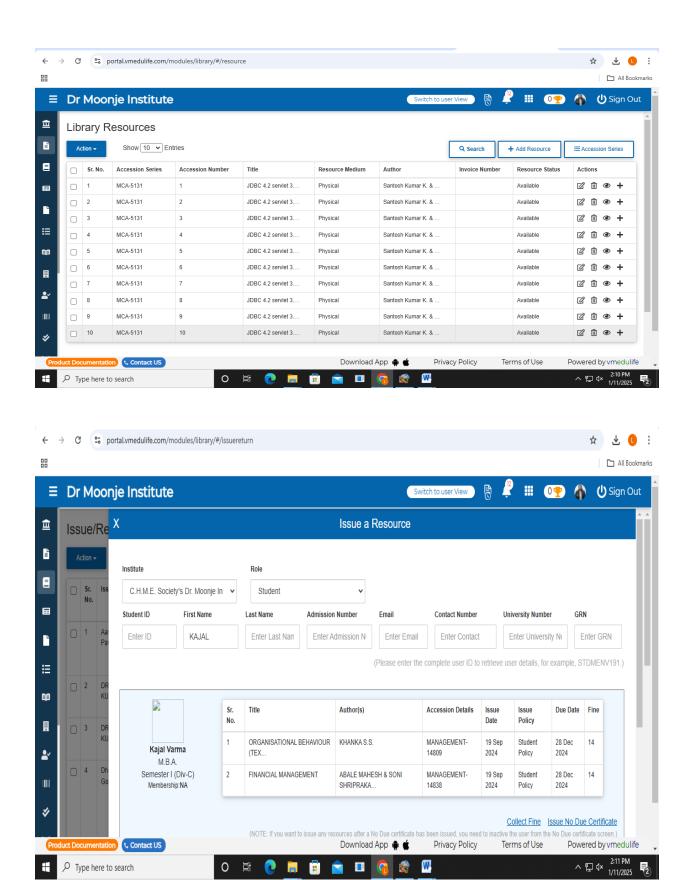

# 4.2.1 LIBRARY IS AUTOMATED USING INTEGRATED LIBRARY MANAGEMENT SYSTEM

#### SCREEN SHOTS OF LIBRARY AUTOMATION SOFTWARE

### **ONLINE BOOKS CIRCULATION SYSTEM**

**BOOKS WITH BARCODE** 