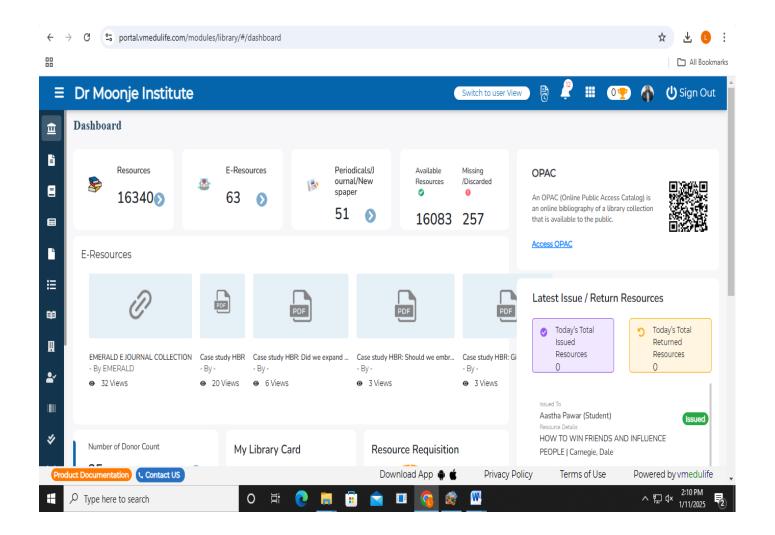

# 4.2.1 LIBRARY IS AUTOMATED USING INTEGRATED LIBRARY MANAGEMENT SYSTEM

#### SCREEN SHOTS OF LIBRARY AUTOMATION SOFTWARE

#### **WEB OPAC**