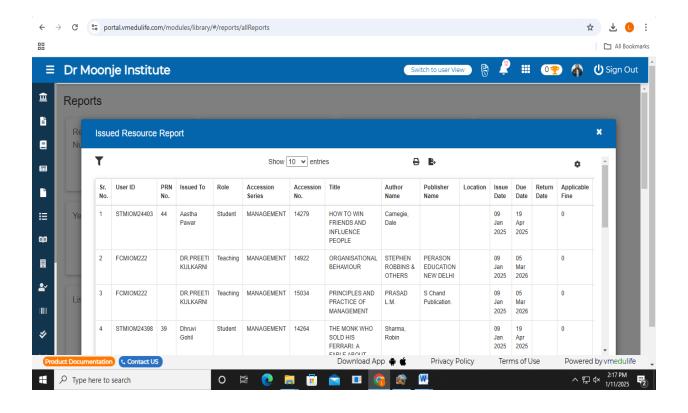

# 4.2.1 LIBRARY IS AUTOMATED USING INTEGRATED LIBRARY MANAGEMENT SYSTEM

#### SCREEN SHOTS OF LIBRARY AUTOMATION SOFTWARE

### **ONLINE BOOKS CIRCULATION SYSTEM**

**BOOKS WITH BARCODE** 