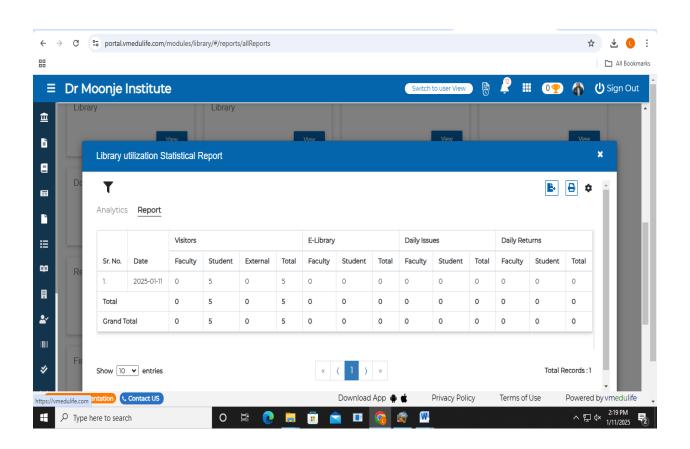

Central Hindu Military Education Society's.

# Dr. Moonje Institute of Management & Computer Studies

(Affiliated to S.P. Pune University & Approved by AICTE New Delhi) (Accredited by NAAC with B+ Grade)

PUN Code: IMMN017930, DTE Code: 5119, Exam Code: 0688 Email:office@moonjeinstitute.comWebsite:www.moonjeinstitute.com



# 4.2.1 LIBRARY IS AUTOMATED USING INTEGRATED LIBRARY MANAGEMENT SYSTEM

#### SCREEN SHOTS OF LIBRARY AUTOMATION SOFTWARE





















#### **WEB OPAC**



### **ONLINE BOOKS CIRCULATION SYSTEM**



**BOOKS WITH BARCODE** 





## **DIGITAL-LIBRARY SECTION IN THE LIBRARY**



### DAILY LIBRARY VISITORS RECORD MAINTAINED THROUGH LMS



## **RESEARCH/ REFERENCE SECTION**



# **JOURNALS/PERIODICAL SECTION**



### STACK SECTION IN THE LIBRARY